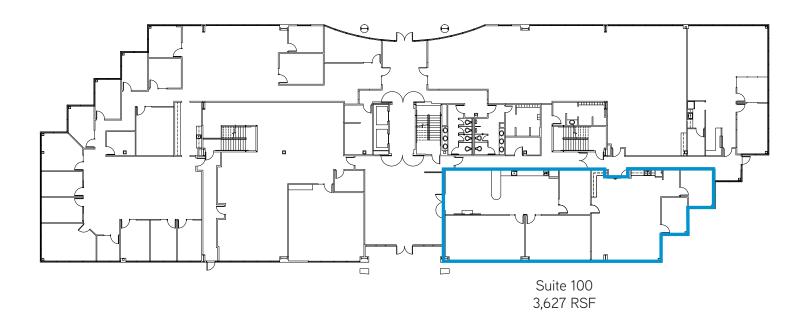

#### BUILDING A-2 (11332 NE 122nd Way)

Suite 100: 3,627 RSFavailable 2/1/2018

## Kirkland 405 Corporate Center > Floor Plans