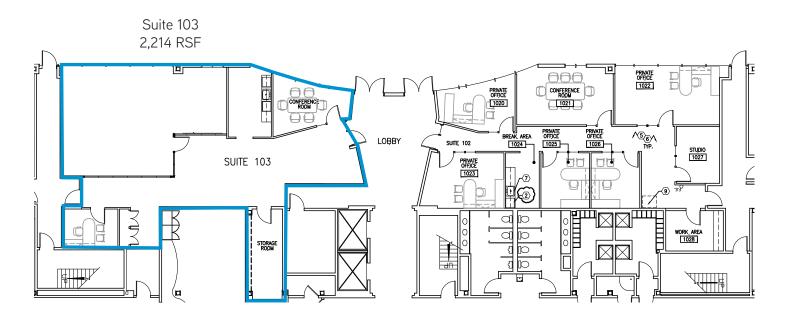

#### BUILDING A-1 (11410 NE 122nd Way)

> Suite 103: 2,214 RSF

- available now

## Kirkland 405 Corporate Center > Floor Plans

## > Building A-1: First Floor

#### > Building A-1: First Floor