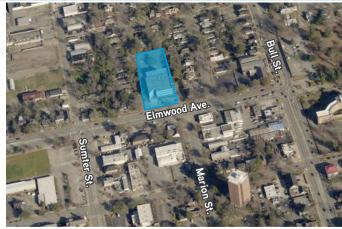

## LOCATION

This professional office space lies in an excellent location, with exceptional access to I-126 and 277. Complementing this ideal location is its contemporary atrium lobby and common areas. This property also has ample parking in the front and rear of the building as well as being in great proximity to Spirit Communications Park, Palmetto Health Richland, and MUSC.