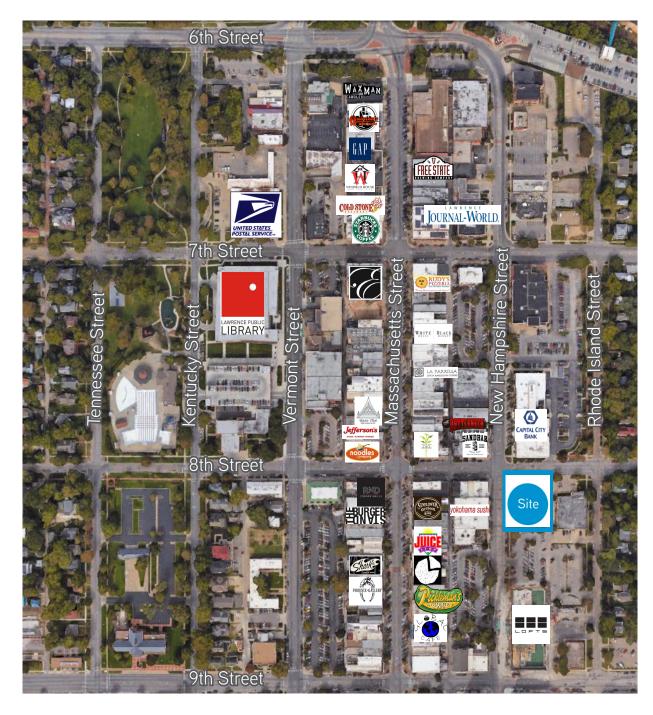

### **Property Description**

This property is located in the heart of Downtown Lawrence at the corner of 8th and New Hampshire. The available space is the ground floor of a 55-unit apartment building that is currently being constructed with an anticipated early fall completion. Both metered and free parking are available south of the building.

### 800 New Hampshire > Aerial