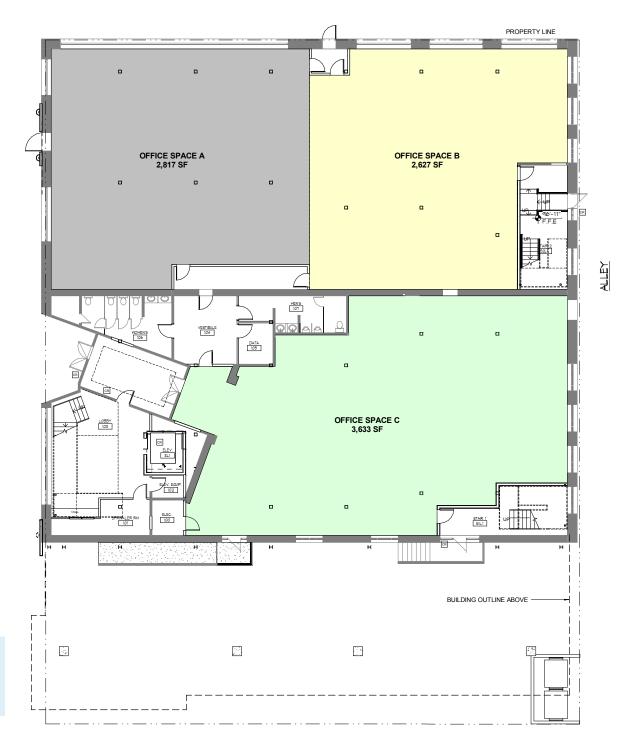

#### FOR LEASE > RETAIL > RESTAURANT & EVENT SPACE

# 800 New Hampshire



LAWRENCE, KANSAS



### **Property Description**

This property is located in the heart of Downtown Lawrence at the corner of 8th and New Hampshire. The available space is the ground floor of a 55-unit apartment building that is currently being constructed with an anticipated early fall completion. Both metered and free parking are available south of the building.

#### **Property Highlights**

> Building size: 41,071 SF

> Available space: 12,718 SF

> SF price: \$17, NNN

> Monthly rate: \$18,017, NNN

> Zoning: CD

> Year built/renovated: 1930/2016

> All restaurant infrastructure in place

> Space may be demised

## 800 New Hampshire > Floor Plan







#### 8TH STREET





NEW HAMPSHIRE STREET



### 800 New Hampshire > Aerial