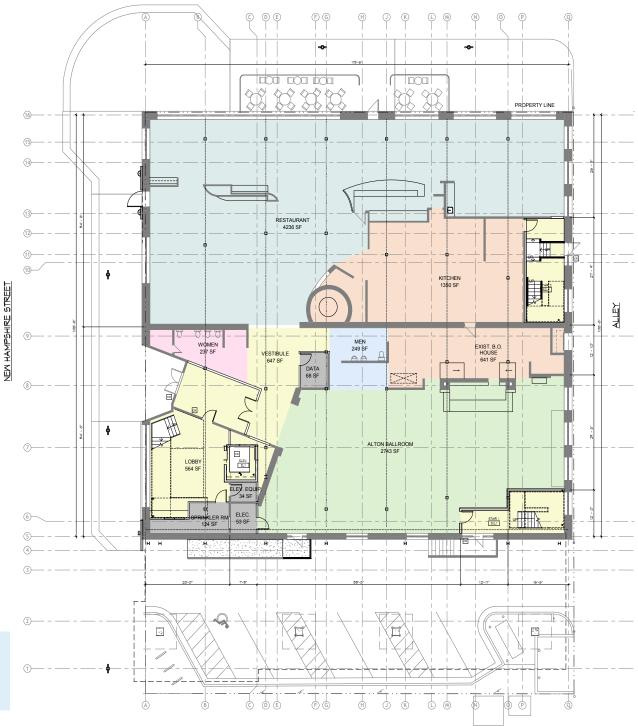

#### FOR LEASE > RETAIL > RESTAURANT & EVENT SPACE

# 800 New Hampshire



LAWRENCE, KANSAS



### **Property Description**

This property is located in the heart of Downtown Lawrence at the corner of 8th and New Hampshire. The available space is the ground floor of a 55-unit apartment building that is currently being constructed with an anticipated early fall completion. Both metered and free parking are available south of the building.

#### **Property Highlights**

> Building size: 41,071 SF

> Available space: 12,718 SF

> SF price: \$17, NNN

> Monthly rate: \$18,017, NNN

> Zoning: CD

> Year built/renovated: 1930/2016

> All restaurant infrastructure in place

> Space may be demised

## 800 New Hampshire > Floor Plan







#### 8TH STREET





NEW HAMPSHIRE STREET



### 800 New Hampshire > Aerial