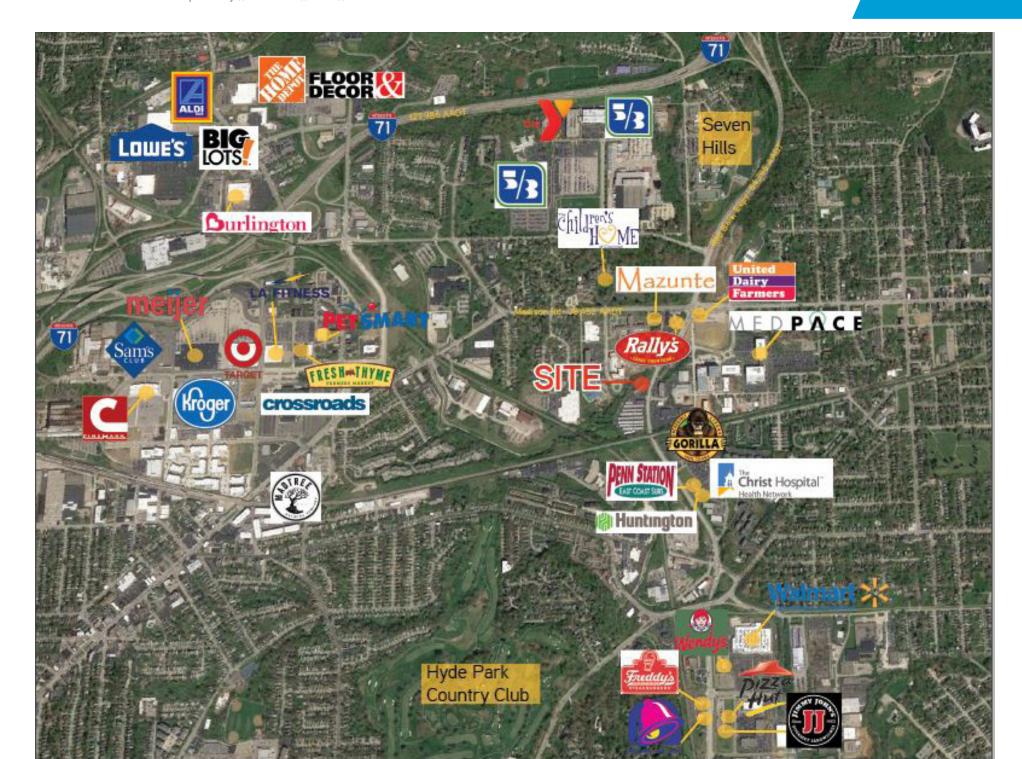

## PROPERTY HIGHLIGHTS

Located between Walmart and the new Medpace development, these buildings benefit from high traffic counts, nearby rooftops, daytime population and convenient access to I-71 and Columbia Parkway.