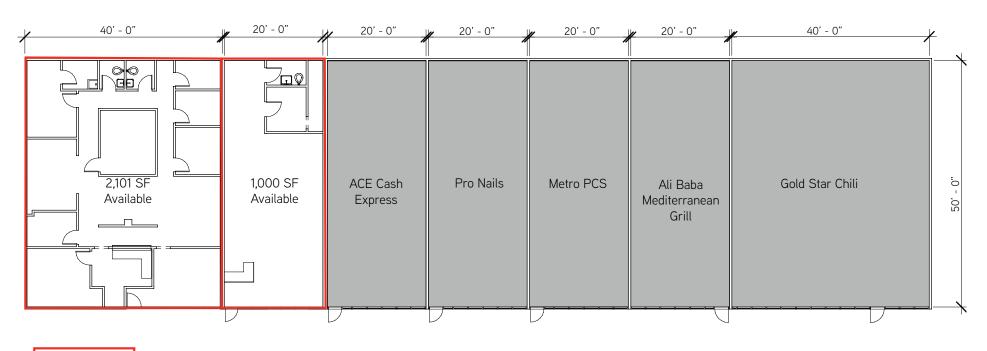

## PROPERTY HIGHLIGHTS

Located between Walmart and the new Medpace development, these buildings benefit from high traffic counts, nearby rooftops, daytime population and convenient access to I-71 and Columbia Parkway.