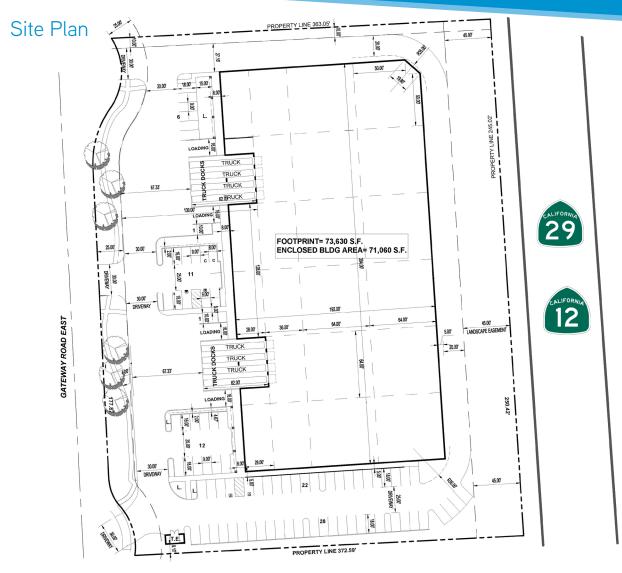

#### **Property Amenities**

- > Building is located in the Napa Gateway Business Park, right in the commerce hub of Napa Valley.
- > Easy access from Highways 12 and 29.
- > Unique signage opportunity with ±493' of highway frontage near the busy intersections of highways 12 & 29.
- $\rightarrow$  ±73,630 SF concrete tilt up building (±384' wide x ±192' deep)
- > Building is divisible to ±18,000 SF
- > Office to suit
- > Clear Height ±28' ±32'
- > Sprinklers ESFR
- > Parking ±81 stalls
- > Power 2,000 amps, 3 phase @ 277/480 volts
- > Dock High Doors 8 minimum
- > Grade Level Doors 4 minimum
- > Column Spacing ±60' x ±60'
- > ±4.36 Gross Acres (±493' x ±390')
- > Access: Devlin Road to Gateway Road East
- > Zoning: Industrial Park, Airport Compatibility (IP:AC)
- > Energy efficient lighting
- > Leasing Rate: Contact Listing Broker