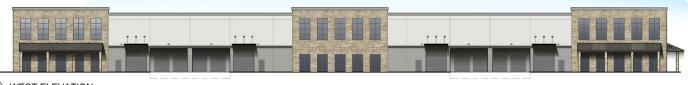

ique signage opportunity with ±493' of highway frontage near the busy intersections of highways 12 & 29.
- $\rightarrow$  ±73,630 SF concrete tilt up building (±384' wide x ±192' deep)
- > Building is divisible to ±18,000 SF
- > Office to suit
- > Clear Height ±28' ±32'
- > Sprinklers ESFR
- > Parking ±81 stalls
- > Power 2,000 amps, 3 phase @ 277/480 volts
- > Dock High Doors 8 minimum
- > Grade Level Doors 4 minimum
- > Column Spacing ±60' x ±60'
- > ±4.36 Gross Acres (±493' x ±390')
- > Access: Devlin Road to Gateway Road East
- > Zoning: Industrial Park, Airport Compatibility (IP:AC)
- > Energy efficient lighting
- > Leasing Rate: Contact Listing Broker



CA License No. 00853110

### FOR LEASE> ±73,630 SF - AVAILABLE Q1 2020

# Gateway Road East

NAPA, CALIFORNIA





#### Elevation



D WEST ELEVATION

### FOR LEASE> ±73,630 SF - AVAILABLE Q1 2020

# Gateway Road East

NAPA, CALIFORNIA



#### **Aerial Views**





+1 707 863 8397 bret.demartini@colliers.com CA License No. 00853110

#### STEVE CROCKER +1 707 863 8361 steve.crocker@colliers.com CA License No. 01476069