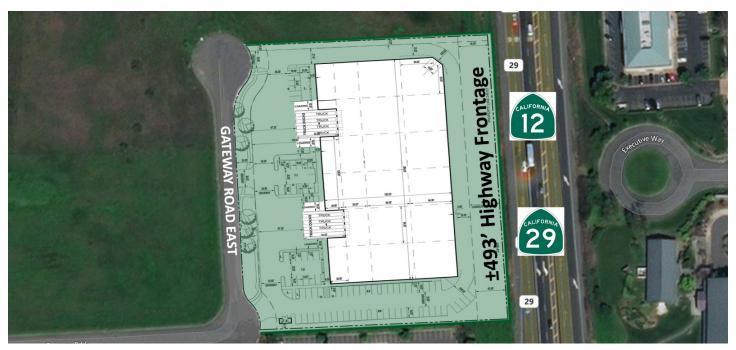

#### **Property Amenities**

- > Building is located in the Napa Gateway Business Park, right in the commerce hub of Napa Valley.
- > Easy access from Highways 12 and 29.
- > Unique signage opportunity with ±493' of highway frontage near the busy intersections of highways 12 & 29.
- $\rightarrow$  ±73,630 SF concrete tilt up building (±384' wide x ±192' deep)
- > Building is divisible to ±18,000 SF
- > Office to suit
- > Clear Height ±28' ±32'
- > Sprinklers ESFR
- > Parking ±81 stalls
- > Power 2,000 amps, 3 phase @ 277/480 volts
- > Dock High Doors 8 minimum
- > Grade Level Doors 4 minimum
- > Column Spacing ±60' x ±60'
- > ±4.36 Gross Acres (±493' x ±390')
- > Access: Devlin Road to Gateway Road East
- > Zoning: Industrial Park, Airport Compatibility (IP:AC)
- > Energy efficient lighting
- > Leasing Rate: Contact Listing Broker