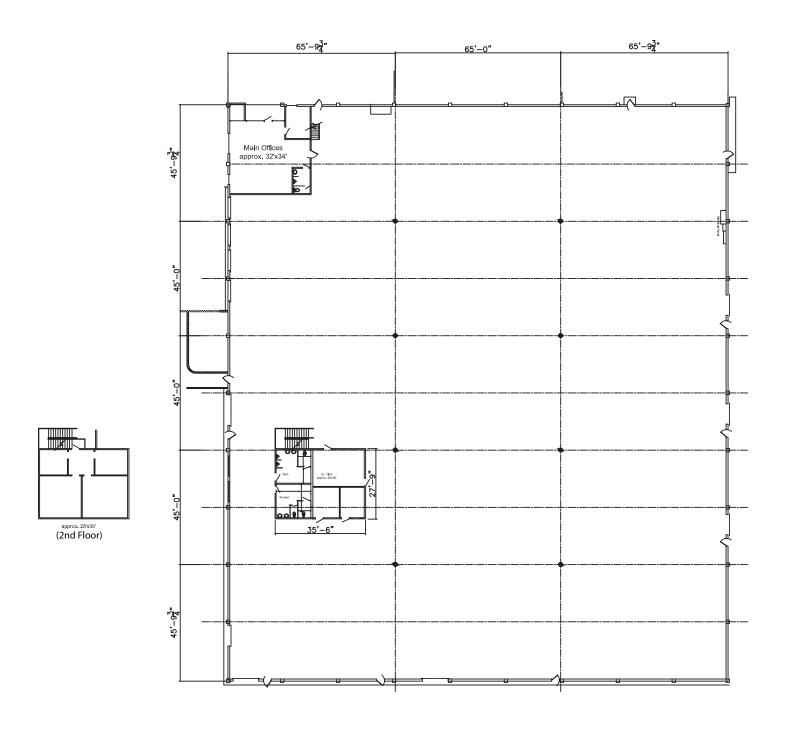

#### **Property Features**

- > ±3,200 square feet of office (two locations)
- > Four (4) dock doors all with pit levellers
- > One (1) grade level door
- > ±20-22' clear height
- > ±.6 gpm/3,000 Sq. Ft. sprinkler system
- > 800 amps of 277/480 volt power (to be verified by tenant)
- Close proximity to I-880 and the Dumbarton Bridge