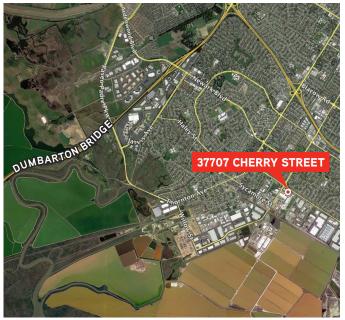

## 37707 Cherry Street

NEWARK. CA 94560

#### **Property Features**

- > ±3,200 square feet of office (two locations)
- > Four (4) dock doors all with pit levellers
- > One (1) grade level door
- > ±20-22' clear height
- > ±.6 gpm/3,000 Sq. Ft. sprinkler system
- > 800 amps of 277/480 volt power (to be verified by tenant)
- Close proximity to I-880 and the Dumbarton Bridge