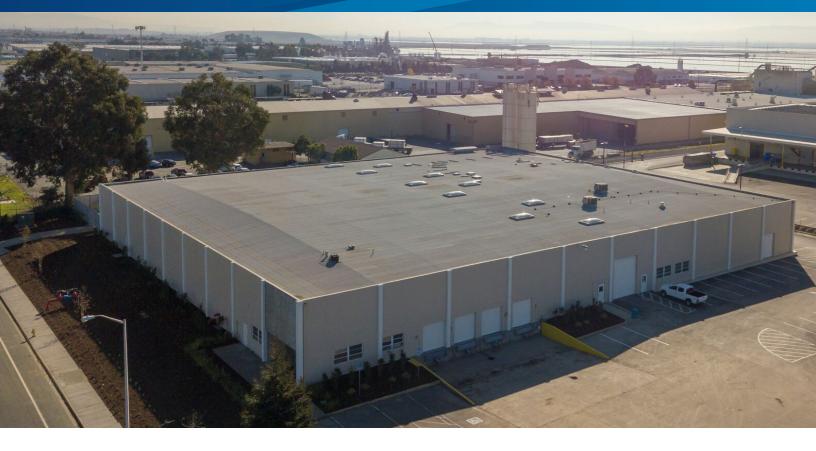

#### ±45,000 SF FREESTANDING INDUSTRIAL/WAREHOUSE BUILDING

## 37707 Cherry Street

NEWARK. CA 94560

### **Property Description**

An approximate ±45,000 square foot freestanding industrial warehouse building available for lease.

#### **Property Features**

- > ±3,200 square feet of office (two locations)
- > Four (4) dock doors all with pit levellers
- > One (1) grade level door
- > ±20-22' clear height
- > ±.6 gpm/3,000 Sq. Ft. sprinkler system
- > 800 amps of 277/480 volt power (to be verified by tenant)
- Close proximity to I-880 and the Dumbarton Bridge