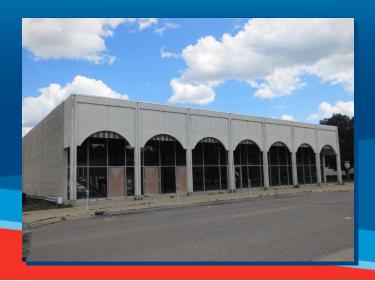

# Retail Availability

For Lease

Downtown Ypsilanti Retail or Office

Ypsilanti, MI 48197

Sale Price :

Lease Rate: \$8.00 NNN

Gross Sq Ft:28,000Total Available Sq Ft28,000Min Available Sq Ft:1,500Date Built/Rehab:1965Parking:75

Ypsilanti redevelopment contemporary lease space, new to market, B3 zoning allows for commercial retail and office space. 28,000 SF open floor plan, on two levels, allows for custom build-out design. Ideal for IT, professional office, or multi-use retail. The affordable lease terms with the convenient location create an outstanding value for commercial use. City of Ypsilanti very proactive with commercial business assistance.