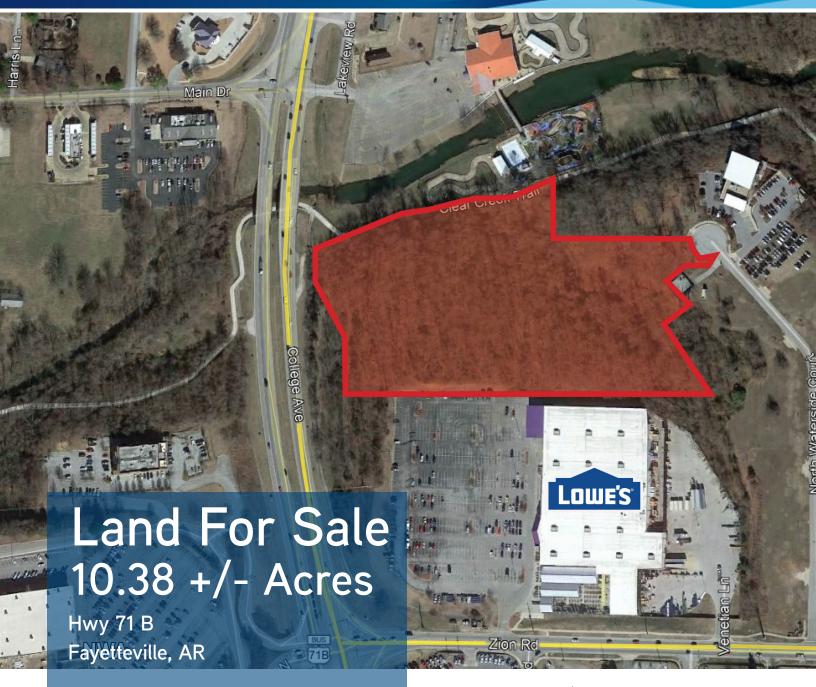

# KEY FEATURES/HIGHLIGHTS

PRICE: \$2,135,000

- > 10.38 +/- acres available
- > Located in the heart of Fayetteville
- Across from NWA Mall, next to Lowe's near Fayetteville Lake with access to newly constructed Fayetteville Trail System
- > Possible hotel, office or condo uses
- > Panoramic views from hilltop with mature trees
- > Utilities available to site