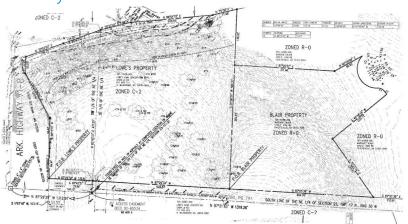

# Aerial >

Survey >

| Demographic                   | 1 Mile   | 3 Miles  | 5 Miles  |
|-------------------------------|----------|----------|----------|
| Total Population 2017         | 4,931    | 44,447   | 127,205  |
| Projected Population 2022     | 5,401    | 47,989   | 137,391  |
| Estimated Households 2017     | 2,354    | 17,513   | 47,222   |
| Projected Households 2022     | 2,582    | 18,908   | 51,158   |
| Average Household Income 2017 | \$71,736 | \$71,606 | \$64,699 |