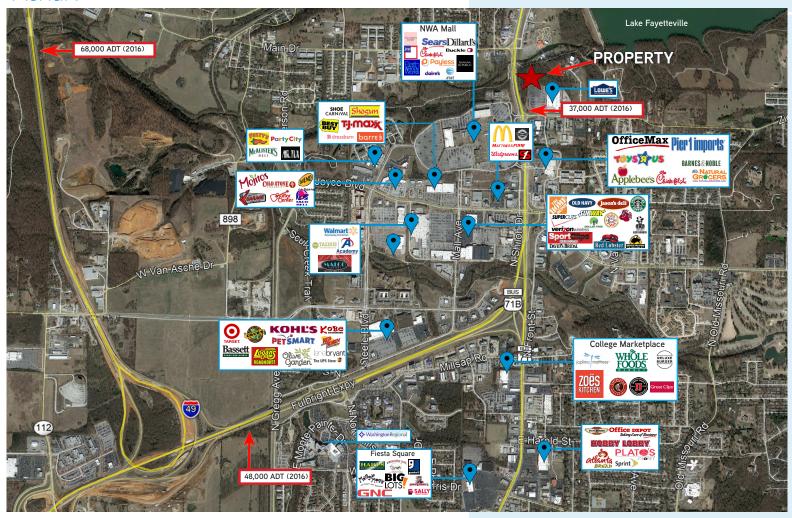

# KEY FEATURES/HIGHLIGHTS

PRICE: \$2,135,000

- > 10.38 +/- acres available
- > Located in the heart of Fayetteville
- Across from NWA Mall, next to Lowe's near Fayetteville Lake with access to newly constructed Fayetteville Trail System
- > Possible hotel, office or condo uses
- > Panoramic views from hilltop with mature trees
- > Utilities available to site