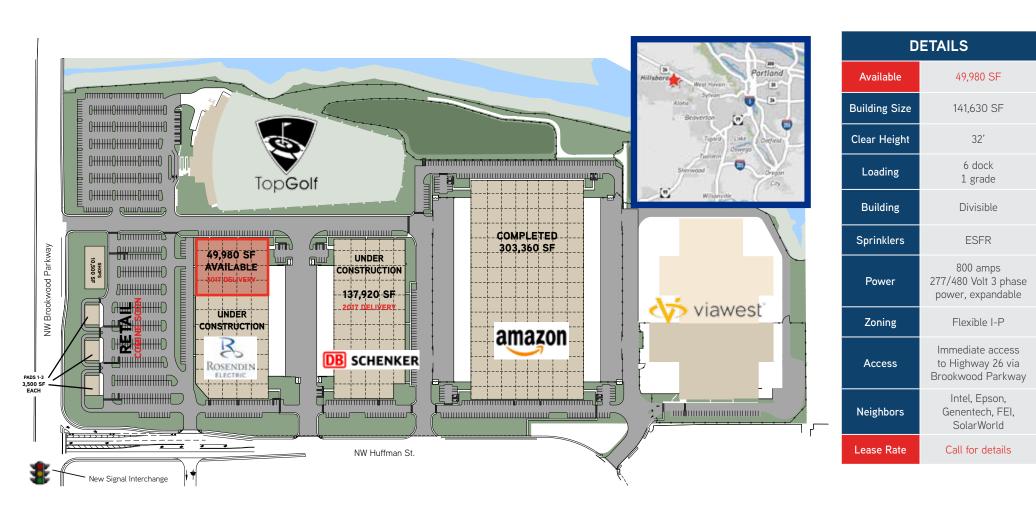

## Majestic Brookwood Business Park

SOUTHEAST QUADRANT HIGHWAY 26 & BROOKWOOD PARKWAY | HILLSBORO, OREGON

Majestic Brookwood
Business Park is
a master-planned,
73-acre commercial
development in the
heart of Hillsboro's
business sector.

## INDUSTRIAL LEASING OPPORTUNITY