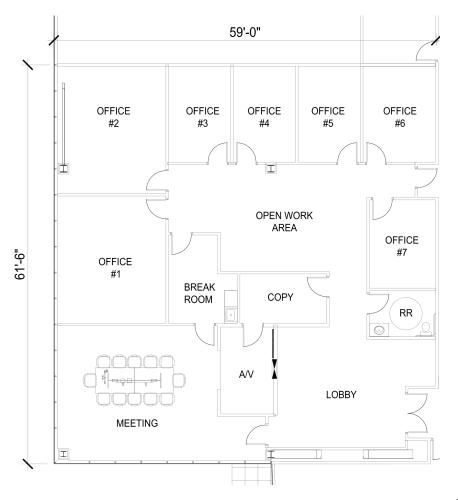

# 6700 VIA AUSTI PARKWAY, SUITE B

LAS VEGAS, NV

★ Move in ready with carpet and paint per tenant specifications and can be combined with Suite D for a total ±5,905 RSF

**⟨N**⟩

For illustration purposes only. Drawing not to scale.

### **AVAILABLE IMMEDIATELY**

±4,031 RSF :: **\$2.75/SF FSG** 