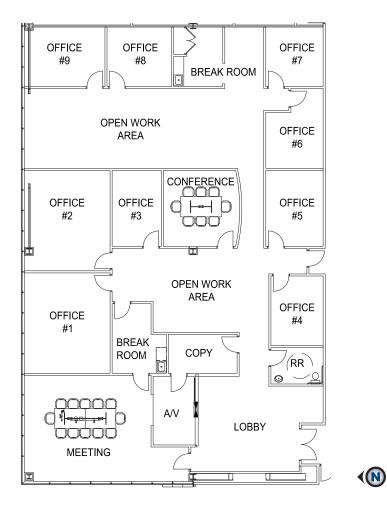

# 6700 VIA AUSTI PARKWAY, SUITE B

LAS VEGAS, NV

★ Move in ready with carpet and paint per tenant specifications and can be combined with Suite D for a total ±5,905 RSF

**⟨N**⟩

For illustration purposes only. Drawing not to scale.