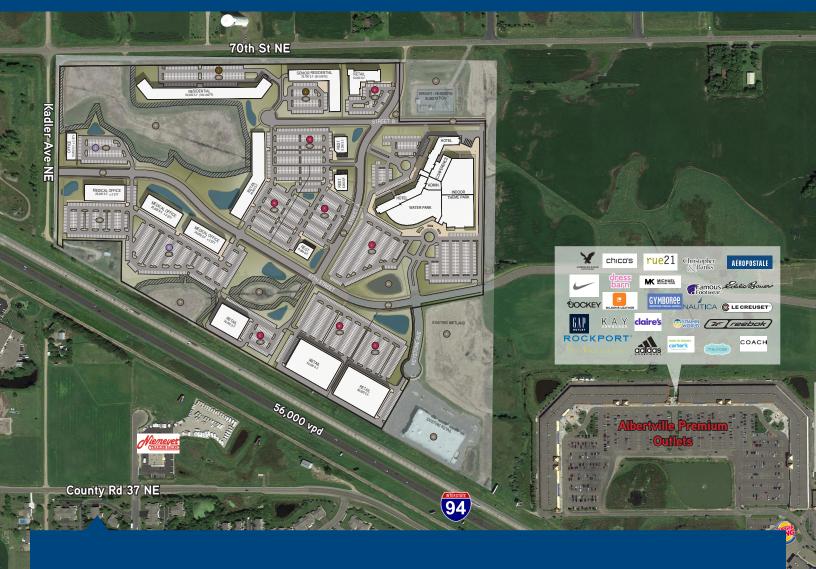

## **Property Summary**

94 West Village is a premier mixed-use development located in the northwest suburb of Albertville, MN. Consisting of approximately 80 acres, 94 West Village is adjacent to the popular Albertville Premium Outlets and the recently announced world-class Mall of Entertainment. This one-of-a-kind opportunity offers a variety of opportunities, including: retail, medical, office and high-density residential uses.

## Albertville Premium Outlets

Since it's inception in 2000, Albertville Premium Outlets has been a staple to the Twin Cities metro area, attracting millions of visitors each year. The mall consists of 430,000 square feet, offers 100 of the world's top retailers and has over 5 million annual visitors

## **Area Retailers**

COACH