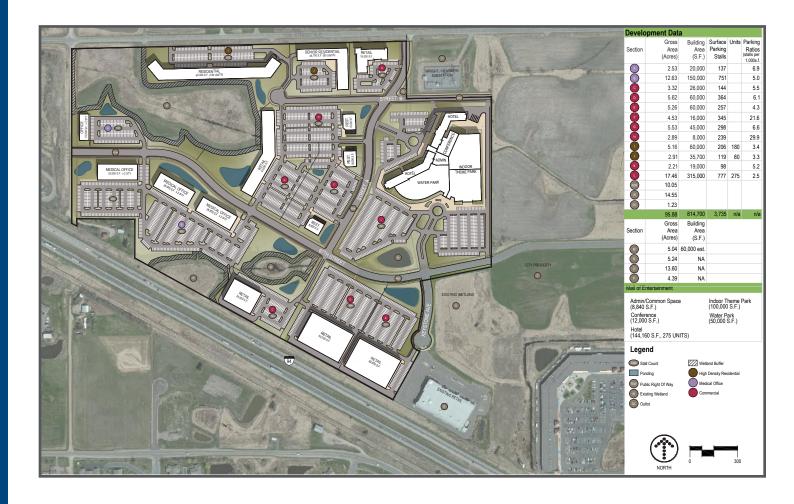

## **Property Summary**

94 West Village is a premier mixed-use development located in the northwest suburb of Albertville, MN. Consisting of approximately 80 acres, 94 West Village is adjacent to the popular Albertville Premium Outlets and the recently announced world-class Mall of Entertainment. This one-of-a-kind opportunity offers a variety of opportunities, including: retail, medical, office and high-density residential uses.

## **Amenities**