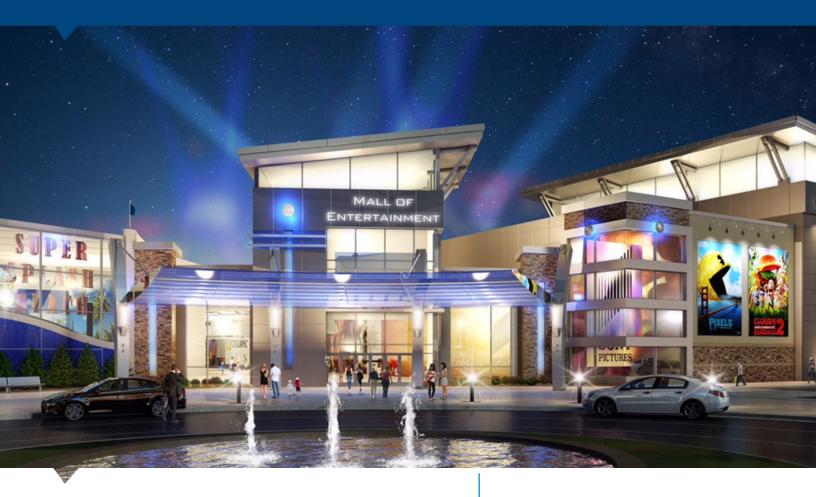

### Mall of Entertainment & Hotel

This world-class family entertainment center will total approximately 300,000 square feet on 18 acres and will include a 275-room Fairfield Inn & Suites by Marriott hotel, a convention center, and a water park. The Mall of Entertainment will be a place where familites go to play, jump, explore and learn by going behind the scenes of some of the greatest films and even create their own movies.