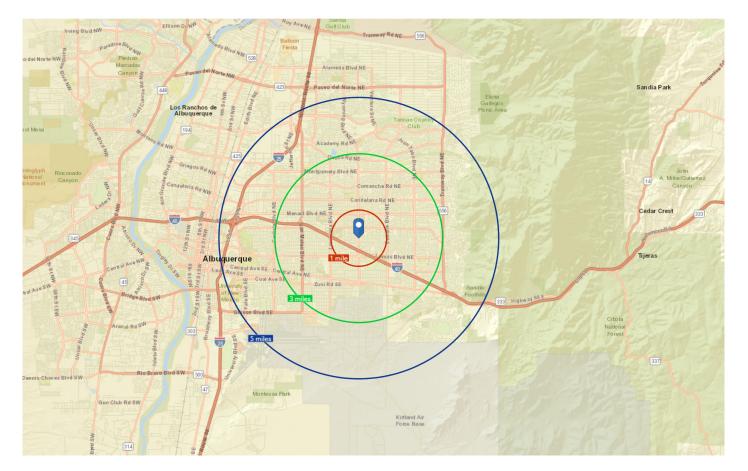

# Demographics

1410 - 1512 WYOMING BLVD. NE, ALBUQUERQUE, NM 87112

| Demographics      |          |          |          |
|-------------------|----------|----------|----------|
|                   | 1-Mile   | 3-Mile   | 5-Mile   |
| Total Population  | 14,139   | 151,657  | 295,397  |
| Total Households  | 6,366    | 65,925   | 130,457  |
| Average HH Income | \$53,810 | \$58,569 | \$67,403 |
| Median HH Income  | \$42,983 | \$43,189 | \$47,618 |