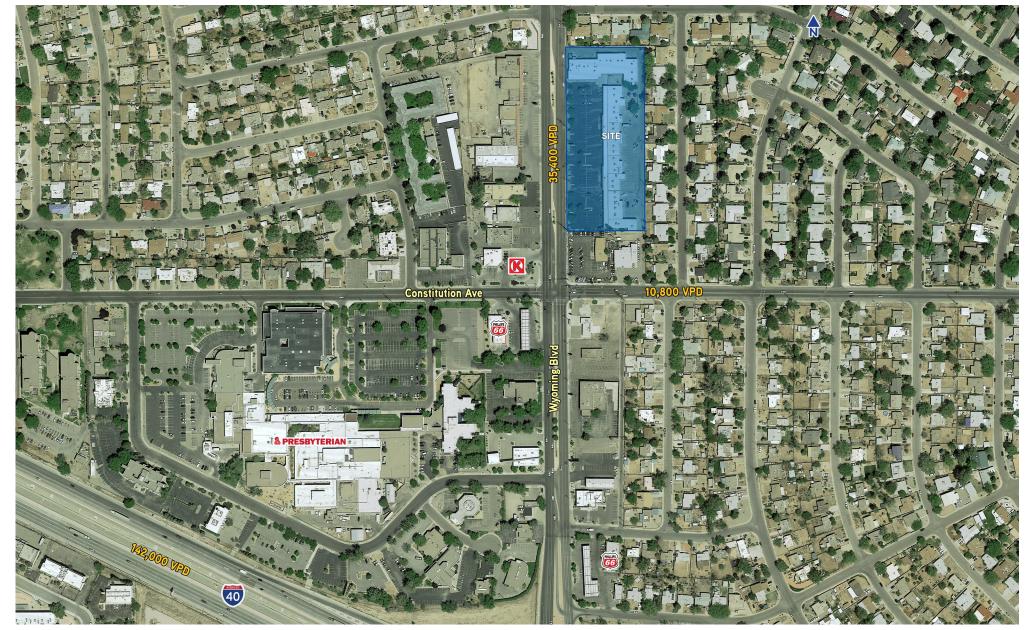

# Intersection Aerial

1410 - 1512 WYOMING BLVD. NE, ALBUQUERQUE, NM 87112

Accelerating success.

Site Plan 1410 - 1512 WYOMING BLVD. NE, ALBUQUERQUE, NM 87112

Accelerating success.

Property Photos 1410 - 1512 WYOMING BLVD. NE, ALBUQUERQUE, NM 87112