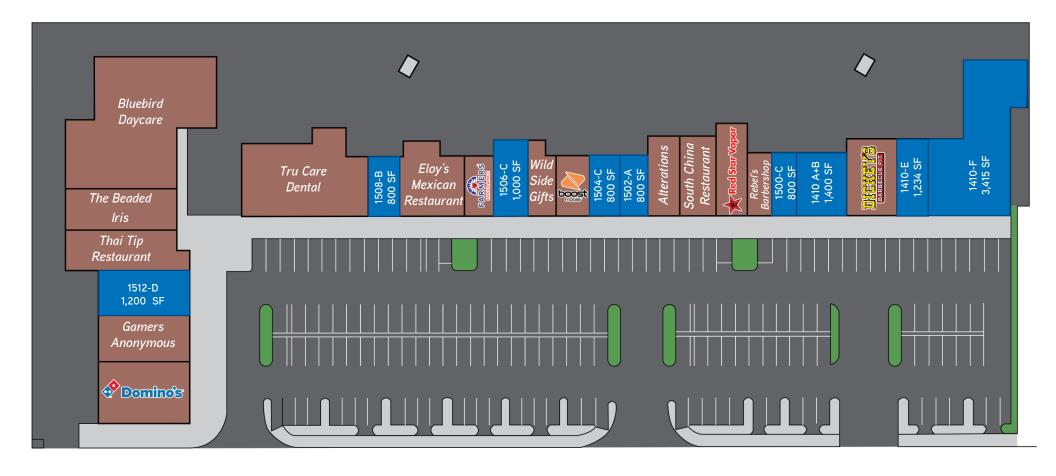

# Intersection Aerial

1410 - 1512 WYOMING BLVD. NE, ALBUQUERQUE, NM 87112

Accelerating success.

Site Plan 1410 - 1512 WYOMING BLVD. NE, ALBUQUERQUE, NM 87112

Accelerating success.

Property Photos 1410 - 1512 WYOMING BLVD. NE, ALBUQUERQUE, NM 87112