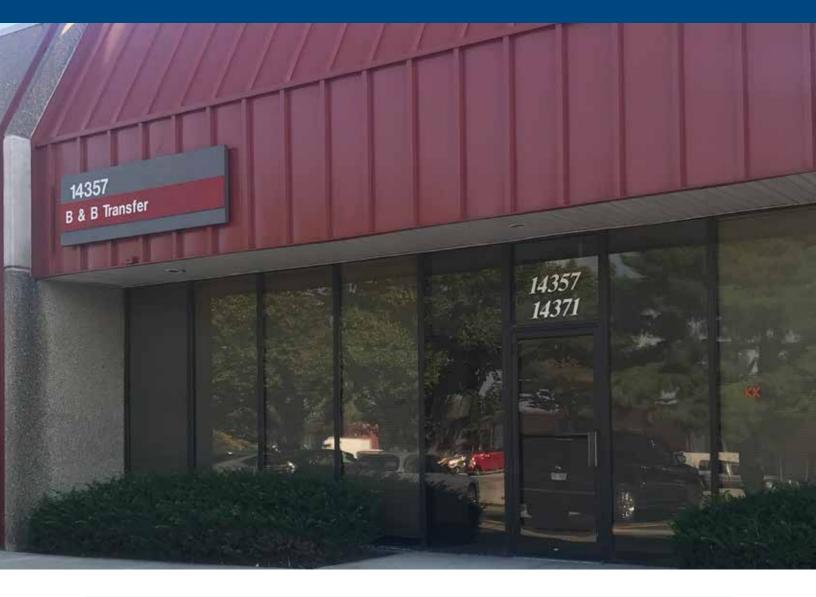

## Westroads Distribution Center - Building C

## **PROPERTY FEATURES**

- > TOTAL BUILDING: 58,573 SF
- > TOTAL AVAILABLE: 4,863 SF > Office: 1.300± SF
- > LOADING: 1 dock-high loading door
- > CLEAR HEIGHT: 16'8"-18'6"

- > SPRINKLER SYSTEM: wet
- > ACCESS: Convenient access to I-435 and I-35
- > LEASE RATE: \$7.50/SF gross