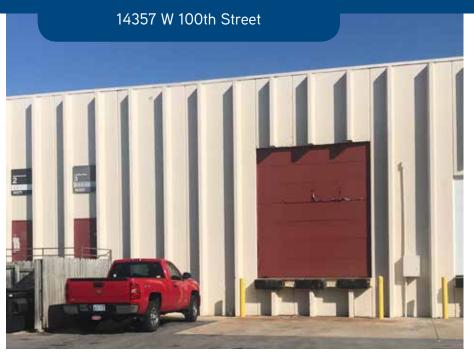

## Westroads Distribution Center - Building C

## **PROPERTY FEATURES**

- > TOTAL BUILDING: 58,573 SF
- > TOTAL AVAILABLE: 4,863 SF > Office: 1.300± SF
- > LOADING: 1 dock-high loading door
- > CLEAR HEIGHT: 16'8"-18'6"

- > SPRINKLER SYSTEM: wet
- > ACCESS: Convenient access to I-435 and I-35
- > LEASE RATE: \$7.50/SF gross