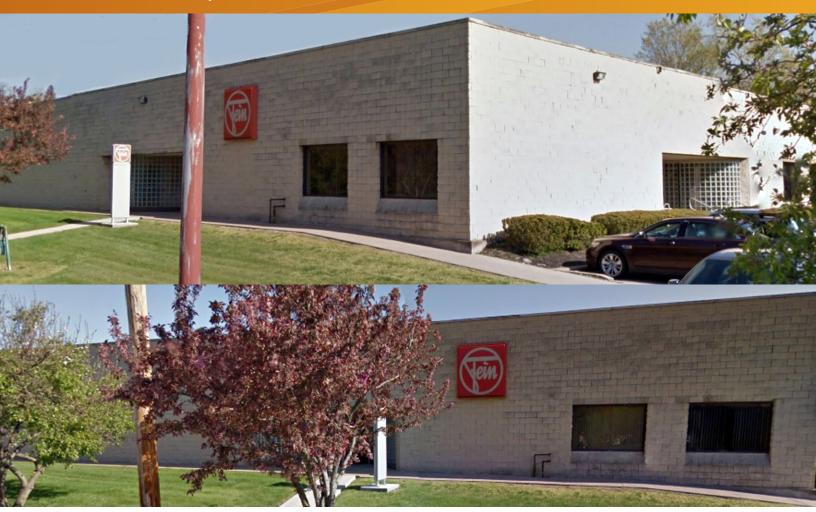

# 1020 Alcon Street

PITTSBURGH, PA 15205

# **Building Features**

- > 14' clear ceiling height
- > Dedicated entrance from parking field
- > Ample parking field
- > Remodeled to suit
- > On site property management