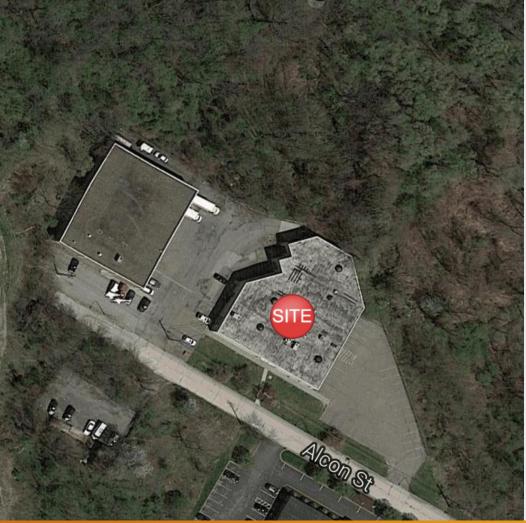

FOR LEASE > CREATIVE OFFICE SPACE

# 1020 Alcon Street

PITTSBURGH, PA 15205

### Available SF: Up to 1,335 SF





# **Building Features**

- > 14' clear ceiling height
- > Dedicated entrance from parking field
- > Ample parking field
- > Remodeled to suit
- > On site property management

## Location Features

- > Convenient access to I-376 and State Route 51
- > Minutes from the City of Pittsburgh
- > Proximity to Greentree amenities

JOHN BILYAK SIOR, CCIM PRINCIPAL | PITTSBURGH INDUSTRIAL BROKERAGE 412 321 4200 | EXT. 209 john.bilyak@colliers.com

#### COLLIERS INTERNATIONAL | PITTSBURGH Two Gateway Center 603 Stanwix Street, Suite 125 Pittsburgh, PA 15222 www.colliers.com/pittsburgh





#### Contact Us

JOHN BILYAK SIOR, CCIM PRINCIPAL | PITTSBURGH INDUSTRIAL BROKERAGE 412 321 4200 | EXT. 209 john.bilyak@colliers.com

COLLIERS INTERNATIONAL | PITTSBURGH Two Gateway Center 603 Stanwix Street, Suite 125 Pittsburgh, PA 15222 www.colliers.com/pittsburgh

The information contained herein has been given to us by the owner of the property or other sources we deem reliable. We have no reason to doubt its accuracy, but we do not guarantee it. All information should be verified prior to purchase or lease.