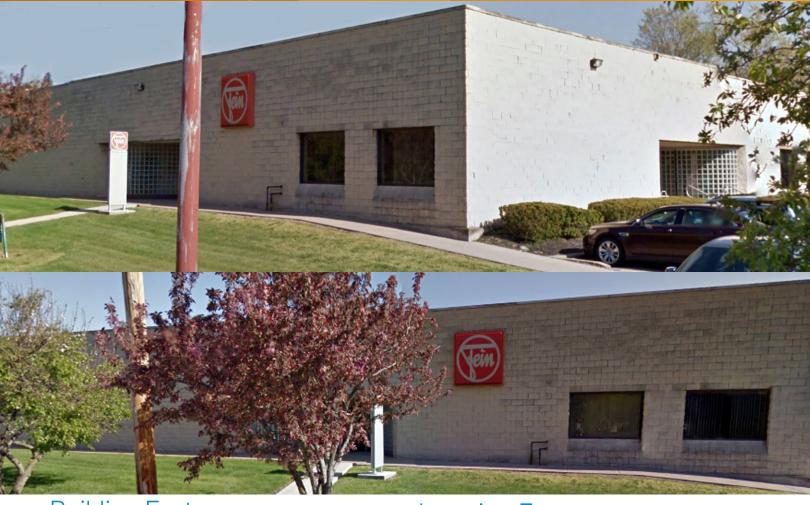

## 1020 Alcon Street

Colliers

PITTSBURGH, PA 15205

Available SF: Up to 10,846 SF (Subdividable)

## **Building Features**

- > 2 dock doors
- > 14' clear ceiling height
- > Dedicated entrance
- > Ample parking field
- > Remodeled to suit
- On site property management