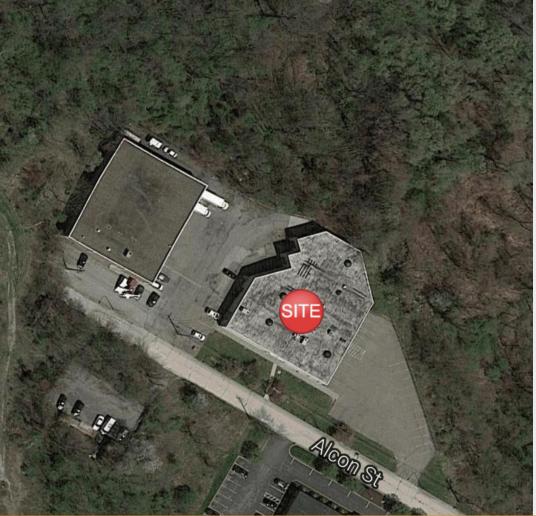

## 1020 Alcon Street

Colliers

PITTSBURGH, PA 15205

Available SF: Up to 10,846 SF (Subdividable)

## **Building Features**

- > 2 dock doors
- > 14' clear ceiling height
- > Dedicated entrance
- > Ample parking field
- > Remodeled to suit
- On site property management