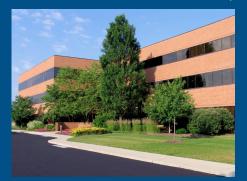

4151 Executive Parkway is a three-story, 119,925 square foot, multi-tenant office building located in Westerville. The building was built in 1987 and renovated in 1999.

- Polished marble three-story atrium lobby with fountains and extensive plantings
- 2nd and 3rd floor patio terraces built for executive offices
- Four sides of glass due to atrium glass line
- Good mix of open area and office space
- Generous parking ratio of 5 per 1,000 SF
- Located in Blendon Township