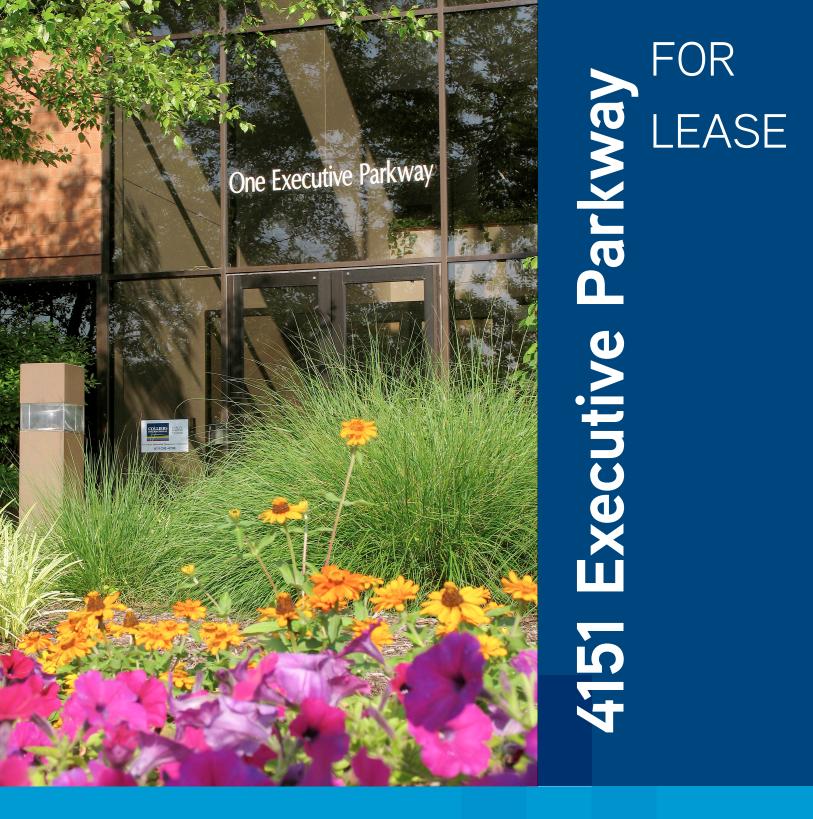

4151 Executive Parkway is a three-story, 119,925 square foot, multi-tenant office building located in Westerville. The building was built in 1987 and renovated in 1999.

- Polished marble three-story atrium lobby with fountains and extensive plantings
- 2nd and 3rd floor patio terraces built for executive offices
- Four sides of glass due to atrium glass line
- Good mix of open area and office space
- Generous parking ratio of 5 per 1,000 SF
- Located in Blendon Township

4151 EXECUTIVE Westerville. OH 43081