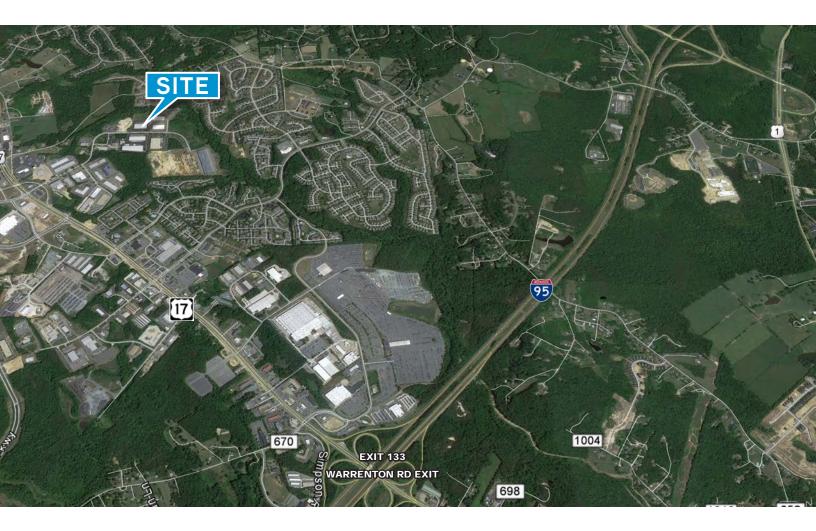

- 1.850 SF office/showroom
- 16,950 SF warehouse
- 4 dock high loading doors (8'x10')
- Located in the Stafford Industrial Park
- Zoned M-1 (light industrial)
- Excellent access to Route 17 and I-95
- \$6.95 PSF, NNN