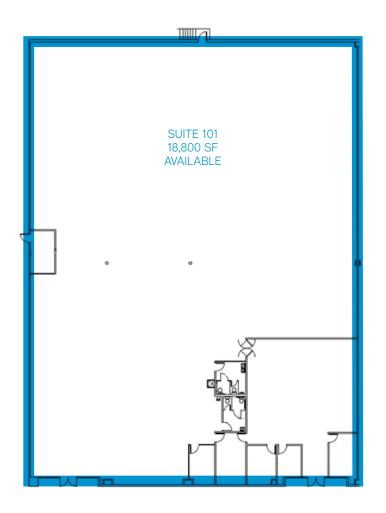

### **FEATURES**

- Two spaces available:
  - » Suite 115 14,400 SF
    - 2,000 SF office/showroom
    - 12,400 SF warehouse
    - 2 dock high loading doors (8'x10')
      plus one drive in door (12'x14')
  - » Suite 101 18,800 SF (available 4/1/20)

- 1.850 SF office/showroom
- 16,950 SF warehouse
- 4 dock high loading doors (8'x10')
- Located in the Stafford Industrial Park
- Zoned M-1 (light industrial)
- Excellent access to Route 17 and I-95
- \$6.95 PSF, NNN