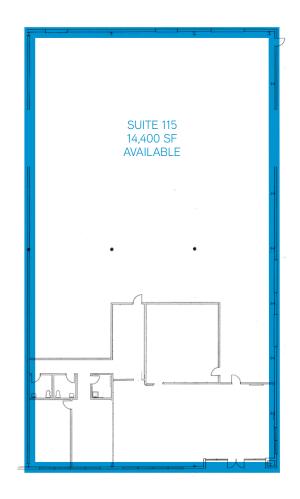

### **FEATURES**

- Two spaces available:
  - » Suite 115 14,400 SF
    - 2,000 SF office/showroom
    - 12,400 SF warehouse
    - 2 dock high loading doors (8'x10')
      plus one drive in door (12'x14')
  - » Suite 101 18,800 SF (available 4/1/20)