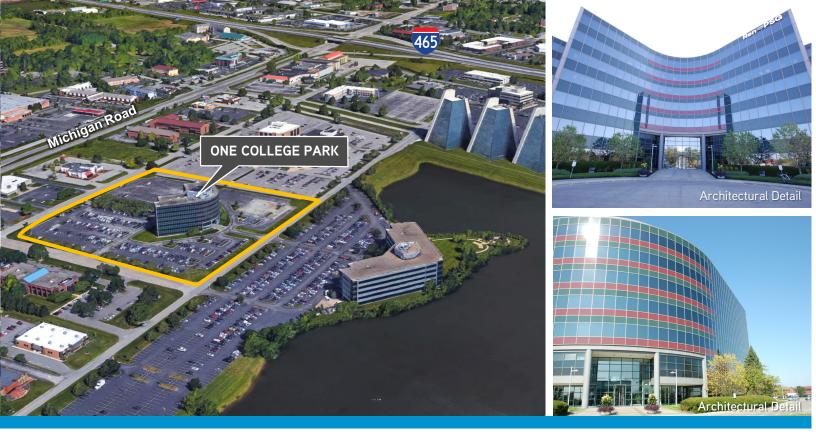

# Floorplate + Aerial

### FOR LEASE | 8910 Purdue Road | Indianapolis, IN

- Class "A" ± 137,000 SF Office Building
- ± 28,3000 SF available for lease
- Fitness center & showers
- 2-story atrium
- Exterior signage available
- Located on IndyGo bus line
- · Heavy parking
- Quick I-465 access
- Unbeatable amenity base (lodging/ dining)