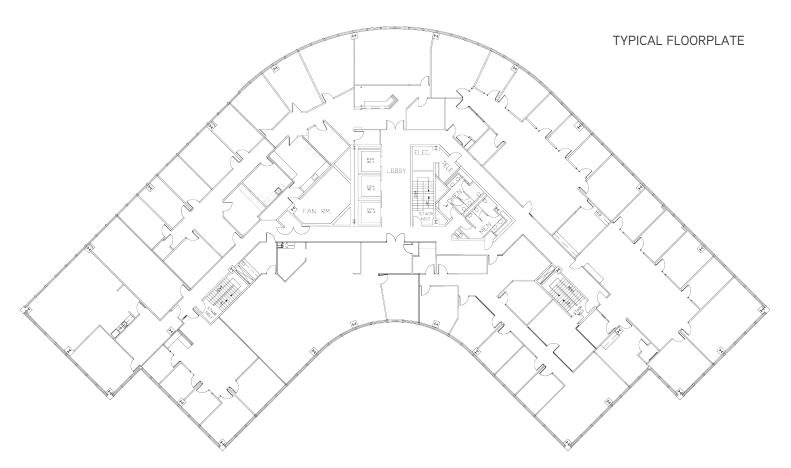

# Floorplate + Aerial

#### PROPERTY INFORMATION

| PROPERTY INFORMATION |                                  |
|----------------------|----------------------------------|
| Total Area           | ± 137,000                        |
| Land Area            | ± 8.37 acres                     |
| Parking Ratio        | ± 5 / 1,000                      |
| Parking Spaces       | ± 670                            |
| # of Floors          | 7                                |
| Elevator(s)          | 3 passenger                      |
| Typical Floor        | ± 21,000                         |
| Access               | Key fob access                   |
| Data                 | High speed on-site               |
| Year Built           | 1985 (2017 renovations underway) |
| Restrooms            | Central                          |
| Submarket            | Northwest                        |
| Rental Rates         | \$19.50 psf Full Service         |
| Zoned                | C4, Commercial District          |
| Other                | Shared building dock             |