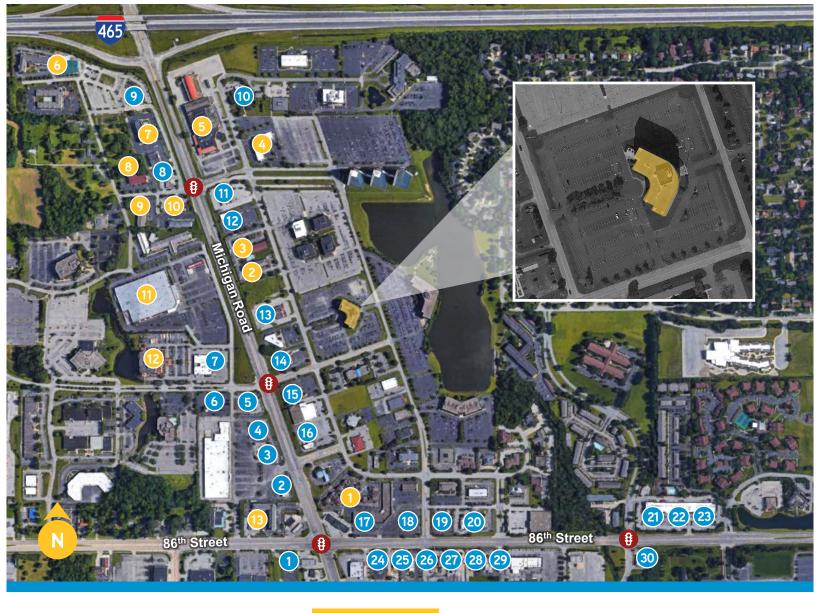

- 1. Gatehouse Suites Indianapolis
- 2. Extended Stay America
- 3. Comfort Inn
- 4. Quality Inn
- 5. Caribbean Cove Hotel & Conference Center
- 6. Homewood Suites
- 7. Drury Inn
- 8. La Quinta Inn
- 9. Best Western Country Suites
- 10. Motel 6
- 11. Days Inn & Suites
- 12. Embassy Suites
- 13. InTown Suites

#### **RESTAURANTS**

- 1. Popeyes Louisiana Kitchen
- 2. Steak 'n Shake
- 3. White Castle
- 4. Panda Express
- 5. Denny's
- 6. Subway
- 7. McAlister's Deli
- 8. Yen Ching
- 9. Cracker Barrel
- 10. Beef & Boards Dinner Theatre 20. Chipotle

- 11. Texas Roadhouse
- Ruby Tuesday
- El Meson Mexican 13.
- 14. Arby's
- 15. Famous Dave's
- Zaxby's 16.
- Qdoba Mexican Grill 17.
- Einstein Bros Bagels 18.
- 19. Chic-Fil-A

- 21. Panera Bread
- 22. Trader Joe's
- 23. Starbucks
- 24. Wendy's
- 25. Pizza Hut
- 26. McDonald's
- 27. Taco Bell
- 28. Rally's Hamburgers
- 29. Burger King
- 30. Hardee's