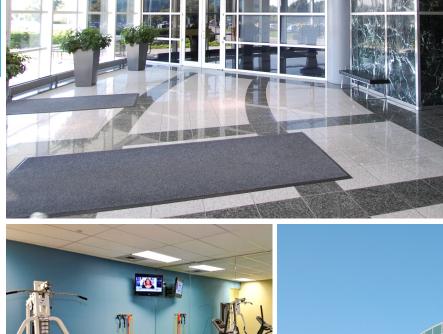

#### Clockwise from top right

A 2-story atrium greets you //
Architectural detail + landscaping of the front exterior // Strong natural light floods the atrium // Elevator lobby with 2nd floor overlook into the atrium // Fitness + wellness center on site