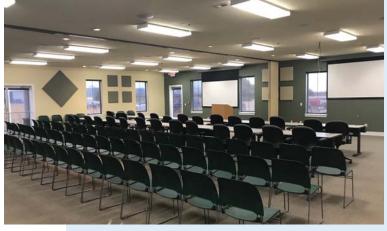

### Lease Rate:

First Floor > \$16.00 PSF Second Floor > \$15.00 PSF

- > 31,240 SF (Min. Div 8,160 SF)
- > 2 stories with an elevator
- > 69 total offices, furnished
- > 34 cubicles
- > Large kitchen and 2 kitchenettes with refrigerators, dishwasher, and microwave
- > 2 large training rooms, and 5 conference rooms
- > Well lit parking
- > 115 total parking spaces
- > Secure access throughout the building