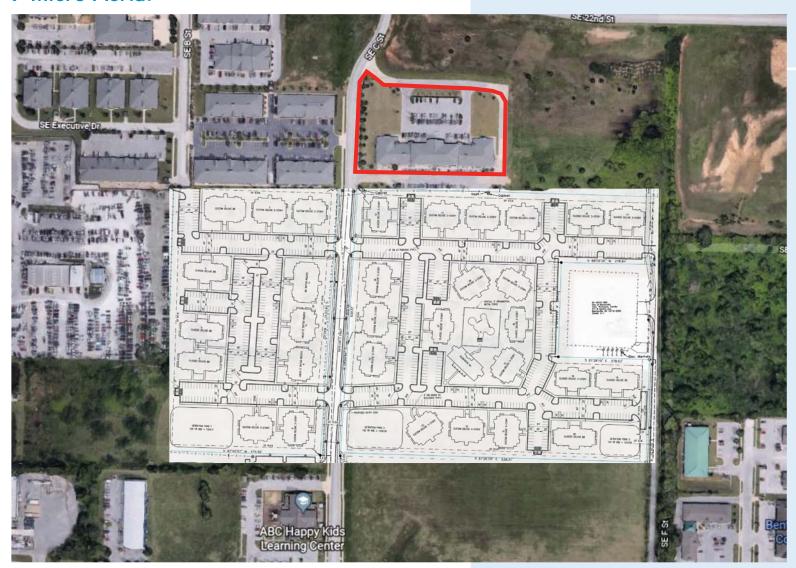

479 845 1504 MOB: 479 644 7266 butch.gurganus@colliers.com

#### **WADE SMITH**

**BROKERAGE | ARKANSAS** DIR: 479 845 1518 MOB: 214 924 1605 wade.smith@colliers.com



**COLLIERS INTERNATIONAL** 4204 S Pinnacle Hills Pkwy, Ste 102 Rogers, AR 72758 479 636 9000 www.colliers.com/arkansas

Accelerating success.

### **KEY FEATURES/HIGHLIGHTS**

### Lease Rate:

First Floor > \$16.00 PSF Second Floor > \$15.00 PSF

- > 31,240 SF (Min. Div 8,160 SF)
- > 2 stories with an elevator
- > 69 total offices, furnished
- > 34 cubicles
- > Large kitchen and 2 kitchenettes with refrigerators, dishwasher, and microwave
- > 2 large training rooms, and 5 conference rooms
- > Well lit parking
- > 115 total parking spaces
- > Secure access throughout the building

## > Macro Aerial







# > Micro Aerial









### **CONTACT US**

BUTCH GURGANUS MOB: 479 644 7266 butch.gurganus@colliers.com WADE SMITH MOB: 214 924 1605 wade.smith@colliers.com

This document has been prepared by Colliers International for advertising and general information only. Colliers International makes no guarantees, representations or warranties of any kind, expressed or implied, regarding the information including, but not limited to, warranties of content, accuracy and reliability. Any interested party should undertake their own inquiries as to the accuracy of the information. Colliers International excludes unequivocally all inferred or implied terms, conditions and warranties arising out of this document and excludes all liability for loss and damages arising there from. This publication is the copyrighted prope