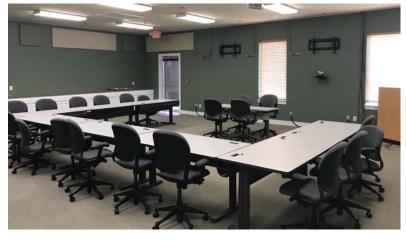

### Lease Rate:

First Floor > \$16.00 PSF Second Floor > \$15.00 PSF

- > 31,240 SF (Min. Div 8,160 SF)
- > 2 stories with an elevator
- > 69 total offices, furnished
- > 34 cubicles
- > Large kitchen and 2 kitchenettes with refrigerators, dishwasher, and microwave
- > 2 large training rooms, and 5 conference rooms
- > Well lit parking
- > 115 total parking spaces
- > Secure access throughout the building