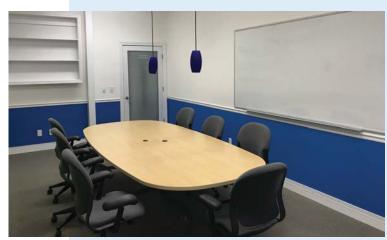

### Lease Rate:

First Floor > \$16.00 PSF Second Floor > \$15.00 PSF

- > 31,240 SF (Min. Div 8,160 SF)
- > 2 stories with an elevator
- > 69 total offices, furnished
- > 34 cubicles
- > Large kitchen and 2 kitchenettes with refrigerators, dishwasher, and microwave
- > 2 large training rooms, and 5 conference rooms
- > Well lit parking
- > 115 total parking spaces
- > Secure access throughout the building