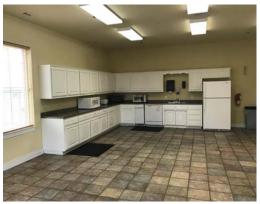

### Lease Rate:

First Floor > \$16.00 PSF Second Floor > \$15.00 PSF

- > 31,240 SF (Min. Div 8,160 SF)
- > 2 stories with an elevator
- > 69 total offices, furnished
- > 34 cubicles
- > Large kitchen and 2 kitchenettes with refrigerators, dishwasher, and microwave
- > 2 large training rooms, and 5 conference rooms
- > Well lit parking
- > 115 total parking spaces
- > Secure access throughout the building