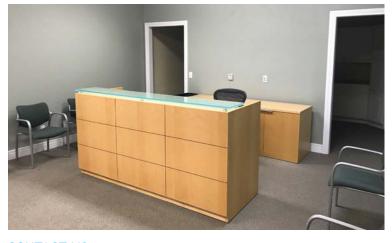

### Lease Rate:

First Floor > \$16.00 PSF Second Floor > \$15.00 PSF

- > 31,240 SF (Min. Div 8,160 SF)
- > 2 stories with an elevator
- > 69 total offices, furnished
- > 34 cubicles
- > Large kitchen and 2 kitchenettes with refrigerators, dishwasher, and microwave
- > 2 large training rooms, and 5 conference rooms
- > Well lit parking
- > 115 total parking spaces
- > Secure access throughout the building