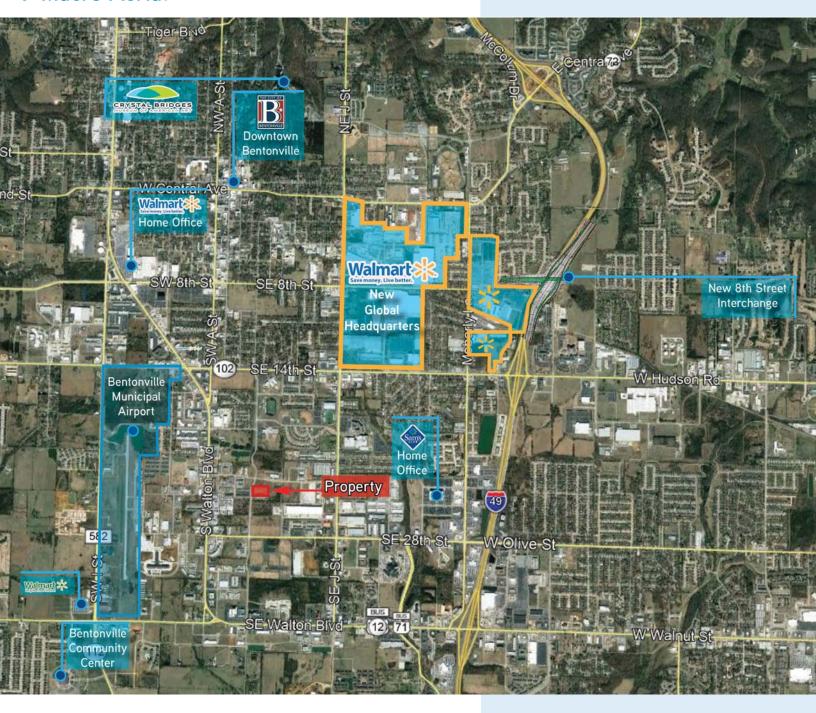

RINCIPAL | ARKANSAS DIR: 479 845 1504 MOB: 479 644 7266 butch.gurganus@colliers.com

#### **WADE SMITH**

**BROKERAGE | ARKANSAS** DIR: 479 845 1518 MOB: 214 924 1605 wade.smith@colliers.com



**COLLIERS INTERNATIONAL** 4204 S Pinnacle Hills Pkwy, Ste 102 Rogers, AR 72758 479 636 9000 www.colliers.com/arkansas

Accelerating success.

### **KEY FEATURES/HIGHLIGHTS**

### Lease Rate:

First Floor > \$16.00 PSF Second Floor > \$15.00 PSF

- > 31,240 SF (Min. Div 8,160 SF)
- > 2 stories with an elevator
- > 69 total offices, furnished
- > 34 cubicles
- > Large kitchen and 2 kitchenettes with refrigerators, dishwasher, and microwave
- > 2 large training rooms, and 5 conference rooms
- > Well lit parking
- > 115 total parking spaces
- > Secure access throughout the building

## > Macro Aerial







# > Micro Aerial









### **CONTACT US**

BUTCH GURGANUS MOB: 479 644 7266 butch.gurganus@colliers.com WADE SMITH MOB: 214 924 1605 wade.smith@colliers.com

This document has been prepared by Colliers International for advertising and general information only. Colliers International makes no guarantees, representations or warranties of any kind, expressed or implied, regarding the information including, but not limited to, warranties of content, accuracy and reliability. Any interested party should undertake their own inquiries as to the accuracy of the information. Colliers International excludes unequivocally all inferred or implied terms, conditions and warranties arising out of this document and excludes all liability for loss and damages arising there from. This publication