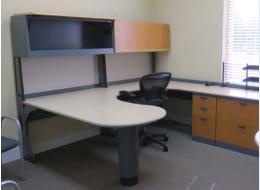

### Lease Rate:

First Floor > \$16.00 PSF Second Floor > \$15.00 PSF

- > 31,240 SF (Min. Div 8,160 SF)
- > 2 stories with an elevator
- > 69 total offices, furnished
- > 34 cubicles
- > Large kitchen and 2 kitchenettes with refrigerators, dishwasher, and microwave
- > 2 large training rooms, and 5 conference rooms
- > Well lit parking
- > 115 total parking spaces
- > Secure access throughout the building