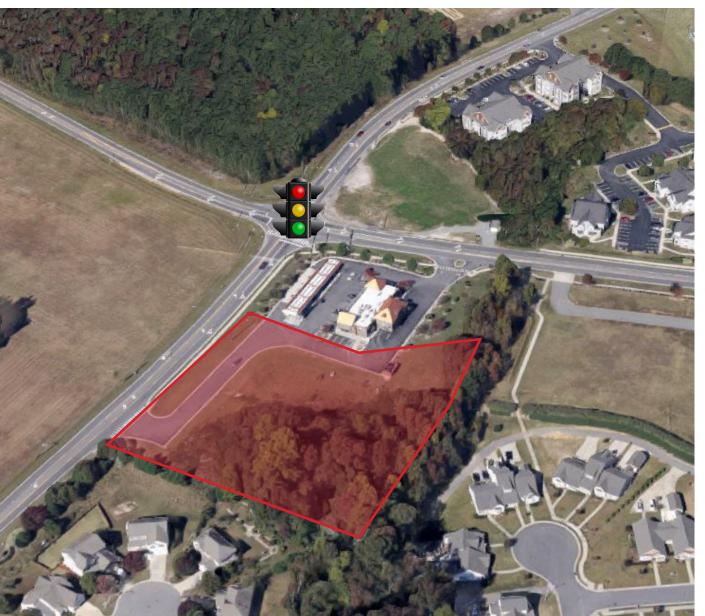

#### PROPERTY DETAILS

Available Acreage <u>+</u>2.36

Pricing \$448,000

Price Per Acre \$189,830.50

Property Type Land

Land Use Commercial

Zoning B-2

Parcel ID 165801-19-0202

#### PROPERTY HIGHLIGHTS

- Prime site at signaled intersection with approved plans to construct a 12,250 SF building.
- > Site improvement include: site plan approval, turn lanes, all utilities in place, sidewalks, and two approved driveway access points.
- Within a 1.5 mile radius of the site is ±1000 Clayton Middle School, Clayton Elementary, Clayton Community Park, Johnston Medical Center, and limited retail/service space.