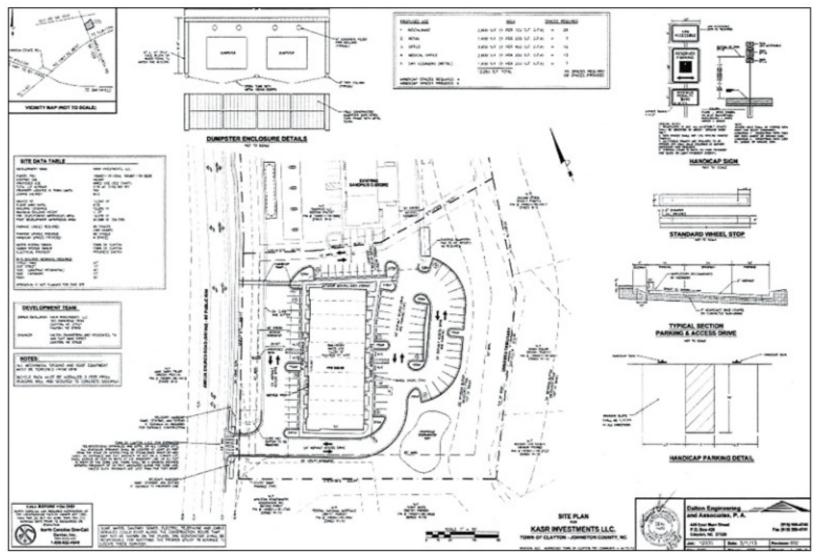

Commercial

Zoning B-2

Parcel ID 165801-19-0202

165801-19-03

County Johnston Utilities Power

Gas Water Sewer

#### PROPERTY HIGHLIGHTS

- Prime site at signaled intersection with approved plans to construct a 12,250 SF building.
- > Site improvement include: site plan approval, turn lanes, all utilities in place, sidewalks, and two approved driveway access points.
- Within a 1.5 mile radius of the site is ±1000 Clayton Middle School, Clayton Elementary, Clayton Community Park, Johnston Medical Center, and limited retail/service space.

Amelia Church Road & Guy Church Road Clayton, NC 27520



www.colliers.com/rdu

#### **AMENITIES MAP**



919 582 3117

david.batten@colliers.com





### **NEIGHBORHOOD MAP**



Amelia Church Road & Guy Church Road Clayton, NC 27520



#### SITE PLAN



#### **DAVID BATTEN**

Vice President 919 582 3117 david.batten@colliers.com

#### **COLLIERS INTERNATIONAL**

702 Oberlin Road, Suite 400 Raleigh, NC 27605 www.colliers.com/rdu

DISCLAIMER: No warranty or representation, express or implied, is made to the accuracy of the information contained herein, and same is submitted subject to errors, omissions, change of price, rental or other conditions, withdrawal without notice, and to any special listing conditions imposed by principals.