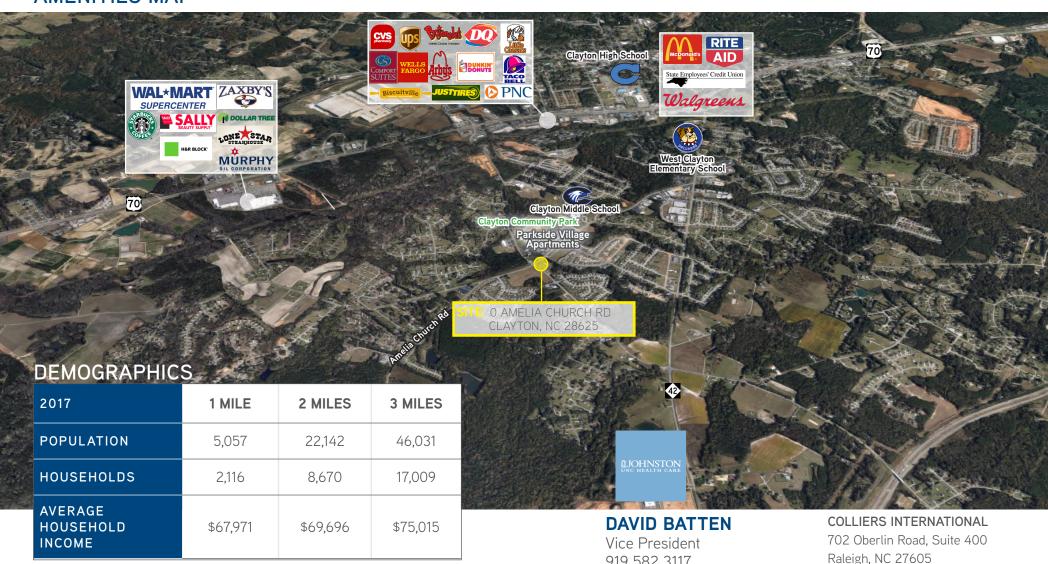

on, NC 27520





#### PROPERTY DETAILS

Available Acreage <u>+</u>2.36

Pricing \$448,000

Price Per Acre \$189,830.50

Property Type Land

Land Use Commercial

Zoning B-2

Parcel ID 165801-19-0202

165801-19-03

County Johnston Utilities Power

Gas Water Sewer

#### PROPERTY HIGHLIGHTS

- Prime site at signaled intersection with approved plans to construct a 12,250 SF building.
- > Site improvement include: site plan approval, turn lanes, all utilities in place, sidewalks, and two approved driveway access points.
- Within a 1.5 mile radius of the site is ±1000 Clayton Middle School, Clayton Elementary, Clayton Community Park, Johnston Medical Center, and limited retail/service space.

Amelia Church Road & Guy Church Road Clayton, NC 27520



www.colliers.com/rdu

#### **AMENITIES MAP**



919 582 3117

david.batten@colliers.com





### **NEIGHBORHOOD MAP**



Amelia Church Road & Guy Church Road Clayton, NC 27520



#### SITE PLAN



#### **DAVID BATTEN**

Vice President 919 582 3117 david.batten@colliers.com

#### **COLLIERS INTERNATIONAL**

702 Oberlin Road, Suite 400 Raleigh, NC 27605 www.colliers.com/rdu

DISCLAIMER: No warranty or representation, express or implied, is made to the accuracy of the information contained herein, and same is submitted subject to errors, omissions, change of price, rental or other conditions, withdrawal without notice, and to any special listing conditions imposed by principals.