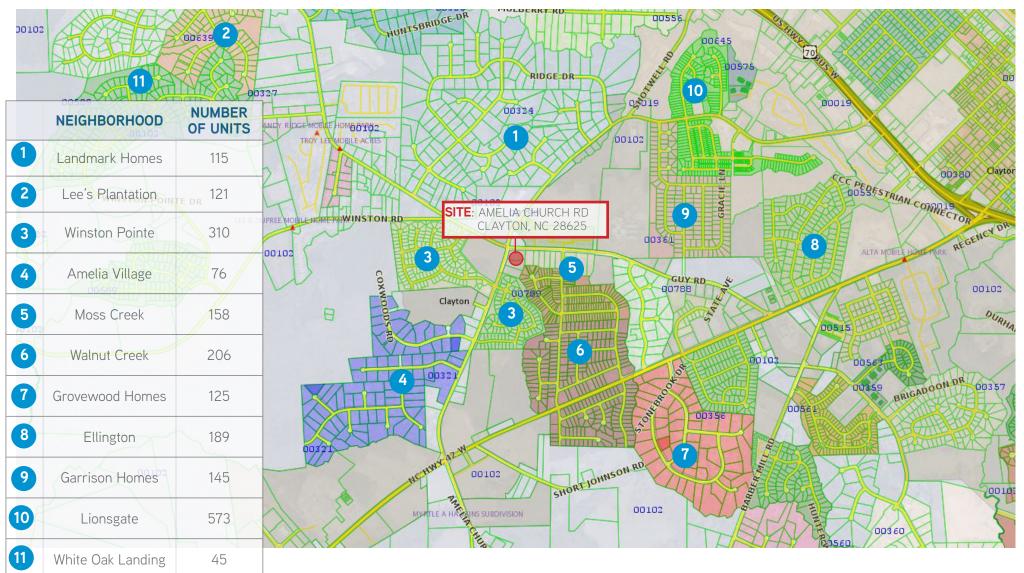

### **NEIGHBORHOOD MAP**

Amelia Church Road & Guy Church Road Clayton, NC 27520