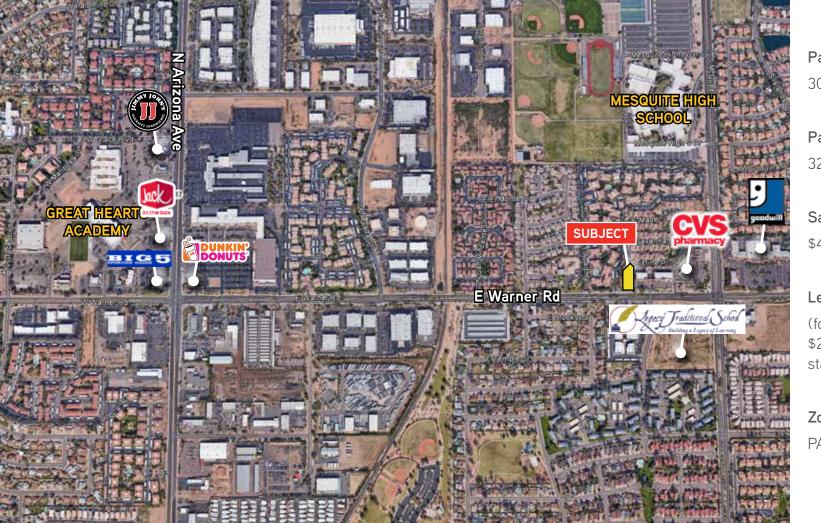

# Land Parcel for Sale

910 E Warner Road, Chandler, AZ

Parcel ID 302-29-473 Parcel Size 32,815 SF

Sale Price \$492,225 (\$15.00 per SF)

## MESQUITE HIGH SCHOOL OVER 2000 STUDENTS