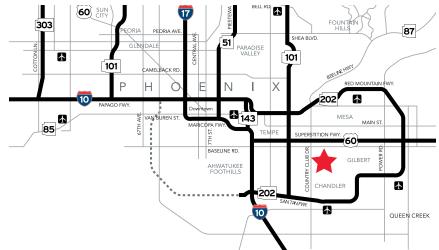

Rd, Suite 100 Phoenix, AZ 85016 www.colliers.com/greaterphoenix

| DEMOGRAPHICS                  | 1 MILE    | 3 MILES   | 5 MILES   |
|-------------------------------|-----------|-----------|-----------|
| 2016 Total Population         | 16,073    | 148,291   | 368,301   |
| 2016 Households               | 5,997     | 50,081    | 123,969   |
| 2016 Median Income            | \$65,444  | \$65,331  | \$63,803  |
| 2016 Average Home Value       | \$216,669 | \$192,278 | \$213,902 |
| 2016 Total Daytime Population | 13,996    | 131,883   | 348,917   |
| 2016 Median Age Population    | 35.8      | 34.5      | 33.6      |

## MESQUITE HIGH SCHOOL OVER 2000 STUDENTS

## ALANTE OF THE ISLANDS 320 MULTIFAMILY UNITS 29 BUILDINGS

MADELINE COURT 47 SINGLE-FAMILY HOMES



N McQueen Rd







N







This document/email has been prepared by Colliers International for advertising and general information only. Colliers International makes no guarantees, representations or warranties of any kind, expressed or implied, regarding the information including, but not limited to, warranties of content, accuracy and reliability. Any interested party should undertake their own inquiries as to the accuracy of the information. Colliers International excludes unequivocally all inferred or implied terms, conditions and warranties arising out of this document and excludes all liability for loss and damages arising there from. This publication is the copyrighted property of Colliers International and /or its licensor(s). © 2018. All rights reserved. This communication is not intended to cause or indu