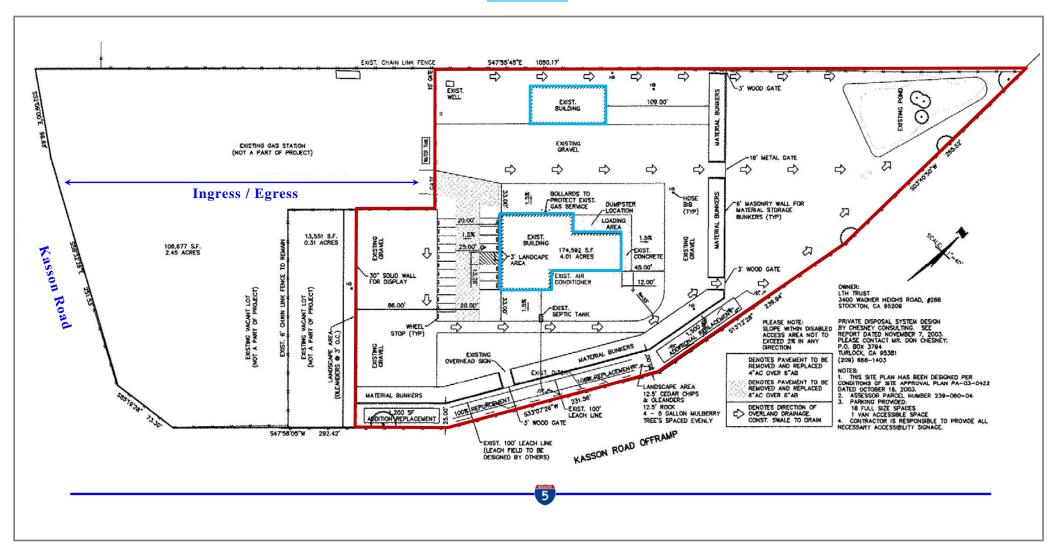

#### Site Plan

#### Building 1

• Size: ±7,763 Square Feet

• Office: ±1,500 SF consisting of showroom,

four (4) private offices, two (2) restrooms and a breakroom.

• Grade Level Doors: Three (3) (19' x 14') offering

drive-thru access.

• Indicated Power: 600 Amps, 220 Volt, 3 Phase

Clear Height: ±14′Clear Span: Yes

#### **Building 2**

• Size: ±3,236 Square Feet

• Grade Level Doors: Three (3)

• Indicated Power: 220 Volt, 3 Phase

Clear Height: ±16′
 Clear Span: Yes

#### **PROPERTY FEATURES:**

• I-5 **5** Frontage.

• 1-5 5 access via Kasson Road.

• Pylon sign available.

• Zoned I-W (Industrial Warehouse, San Joaquin County)