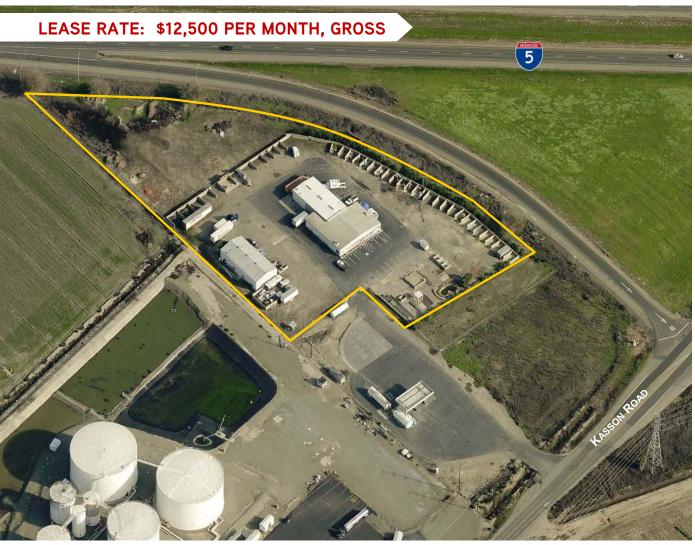

# AVAILABLE FOR LEASE TWO (2) BUILDINGS TOTALING ±11,000 SQUARE FEET ON ±4.0 ACRES

### 23100 S. Kasson Road • Tracy, California

#### **PROPERTY FEATURES:**

• I-5 **5** Frontage.

• 1-5 5 access via Kasson Road.

• Pylon sign available.

• Zoned I-W (Industrial Warehouse, San Joaquin County)