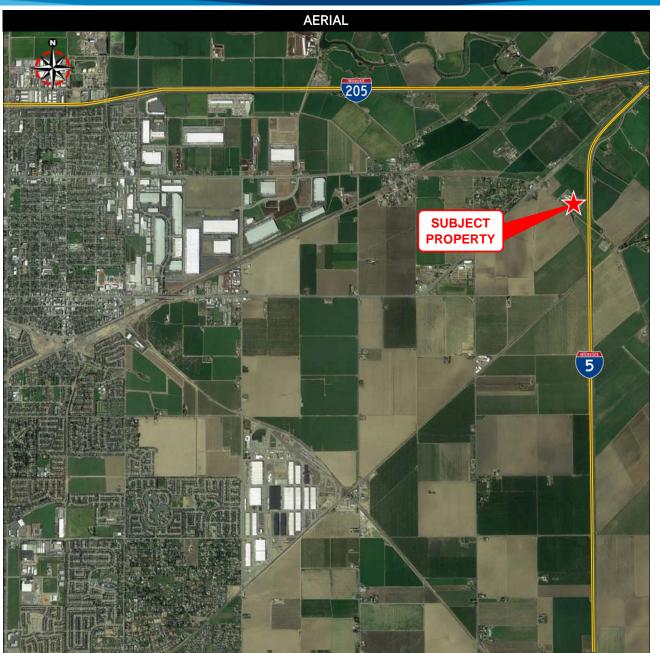

#### **PROPERTY FEATURES:**

• I-5 **5** Frontage.

• 1-5 5 access via Kasson Road.

• Pylon sign available.

• Zoned I-W (Industrial Warehouse, San Joaquin County)