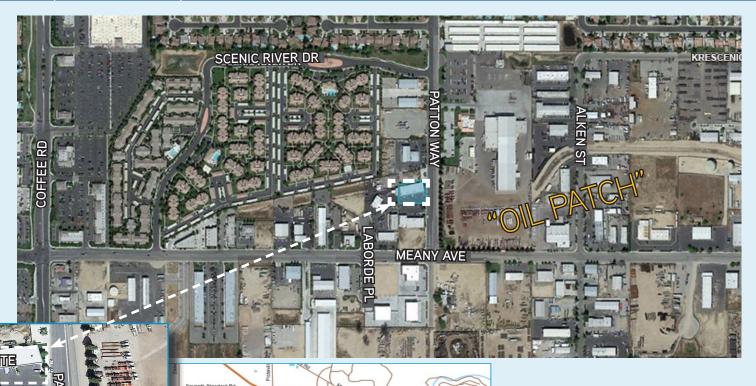

# FOR LEASE > OFFICE / SHOWROOM / WAREHOUSE PROPERTY INFORMATION

3903 PATTON WAY, BAKERSFIELD, CA 93308

**3903 Patton Way** is located near the northwest corner of Meany Avenue and Patton Way in the Rosedale "oil patch" Industrial Corridor, just north of Rosedale Highway and west of Fruitvale Avenue. This location offers easy access to Freeway 99 or Interstate 5 via Rosedale Highway.

# FOR LEASE > OFFICE / SHOWROOM / WAREHOUSE LOCATION MAP / AERIAL

3903 PATTON WAY, BAKERSFIELD, CA 93308

MEANY AVE