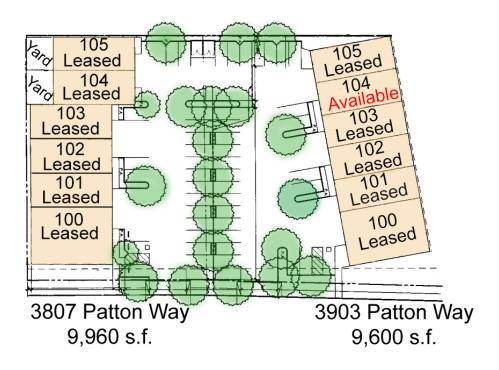

#### 3903 PATTON WAY

| Suite | Approx. Size | Type             | Price          |
|-------|--------------|------------------|----------------|
|       | 2,400 SF     | Showroom         | Leased         |
| 101   | 1,440 SF     | Office/Warehouse | Leased         |
| 102   | 1,440 SF     | Office/Warehouse | Leased         |
| 103   | 1,440 SF     | Office/Warehouse | Leased         |
| 104   | 1,440 SF     |                  | \$1,225.00/mo. |
| 105   | 1,440 SF     | Office/Warehouse | Leased         |

#### 3807 PATTON WAY

| Suite | Approx. Size | Type             | Price  |
|-------|--------------|------------------|--------|
| 100   | 2,400 SF     | Showroom         | Leased |
| 101   | 1,440 SF     | Office/Warehouse | Leased |
| 102   | 1,440 SF     | Office/Warehouse | Leased |
| 103   | 1,440 SF     | Office/Warehouse | Leased |
| 104   | 1,440 SF     | Office/Warehouse | Leased |
| 105   | 1,440 SF     | Office/Warehouse | Leased |