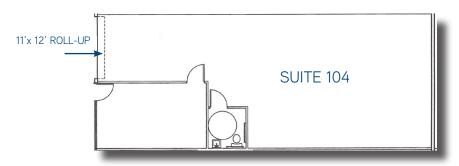

# FOR LEASE > OFFICE / SHOWROOM / WAREHOUSE FLOOR PLANS / SITE PLAN

3903 PATTON WAY, BAKERSFIELD, CA 93308

## 3903 PATTON WAY SUITE 104 FLOOR PLAN:

### **HIGHLIGHTS**

- > 12' x 20' office
- > 1 rest room per suite
- > Electric: 208 volt, 100 amp, 3 phase
- > One 11' x 12' high roll up door
- > Roof mounted central heating and air conditioning
- > Fluorescent warehouse lighting plus skylights
- > Excellent parking
- > Zoning: M-1, City of Bakersfield