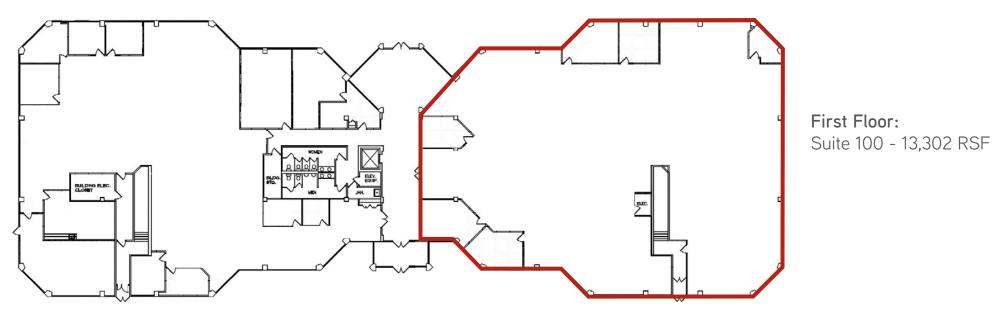

# BUILDING OVERVIEW

| Address:          | 300 N. Patrick Blvd<br>Brookfield, WI              |
|-------------------|----------------------------------------------------|
| Building Size:    | 50,921 Sq. Ft.                                     |
| Availability:     | Total available: 13,302 RSF                        |
| Base Rental Rate: | \$13.75 PSF NNN                                    |
| OpEx/Taxes:       | \$8.40 PSF (2017 estimate)                         |
| Parking:          | 180 surface parking stalls (approx. 3.5/1,000 RSF) |

## Availability