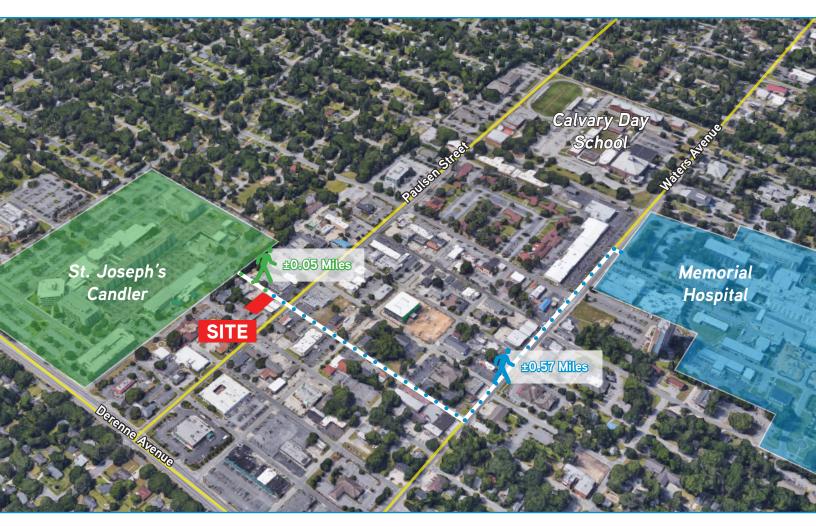

## Highlights

- >  $\pm$ 1,682 to  $\pm$ 2,840 RSF of office/medical space (divisible)
- > Modern interior finishes
- > Flexible lease terms
- > 12 off-street parking spaces
- > Central location blocks from two major hospitals
- > Zoned B-G, General Business, City of Savannah
- > Constructed in 2016
- > Highly energy efficient