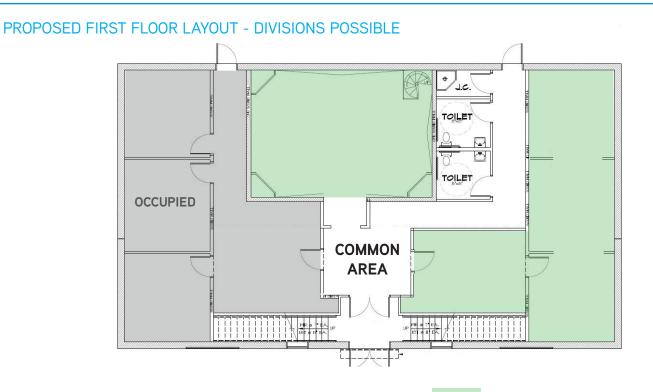

# FOR LEASE > PROFESSIONAL/MEDICAL OFFICE SPACE 609 East 69th St.

SAVANNAH, GA 31405

SEBASTIAN FINDLAY Colliers International | Savannah 912 483 6160 sebastian.findlay@colliers.com