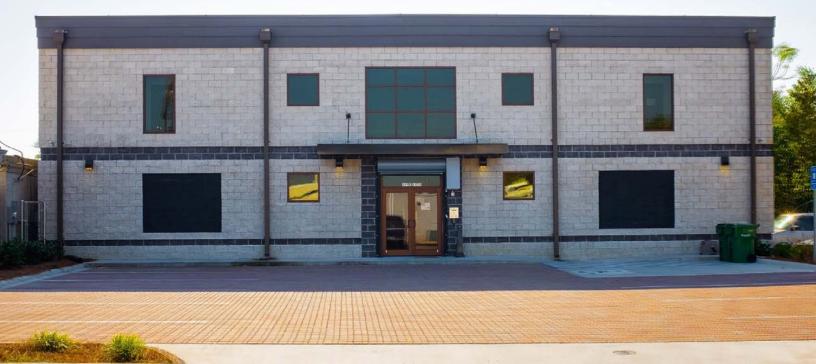

### FOR LEASE > PROFESSIONAL/MEDICAL OFFICE SPACE

# 609 East 69th St.

## Highlights

- >  $\pm$ 1,682 to  $\pm$ 2,840 RSF of office/medical space (divisible)
- > Modern interior finishes
- > Flexible lease terms
- > 12 off-street parking spaces
- > Central location blocks from two major hospitals
- > Zoned B-G, General Business, City of Savannah
- > Constructed in 2016
- > Highly energy efficient