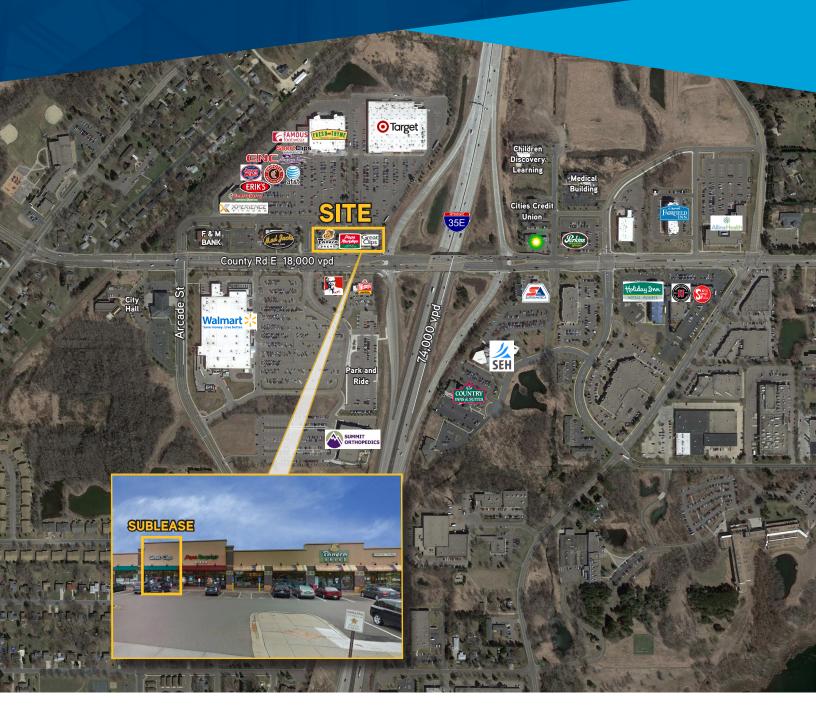

# SITE INFORMATION

- 967 Cnty Rd E East | Vadnais Heights, MN 55127 > Location
- > **Description** Retail Shopping Center

## **TRAFFIC COUNTS:**

> County Rd E > Hwy 35 E

18,000 vpd 74,000 vpd

### **AREA TENANTS:**

> Xperience Fitness

> Famous Footwear

- > Fresh Thyme
- > Target > Walmart
- > Jersey Mikes
- > Pet Supplies Plus > Chipotle
- > Erik's Bike Shop

#### **HIGHLIGHTS:**

- > Strong Visibility
- > Easy Access from I-35E
- > Shadow Anchored by Target, Fresh Thyme & Xperience Fitness
- > Located near the Vadnais Sports Center, Summit Orthopedics and 300 space Metro Transit park-and-ride

> Surrounded by additional strong national retailers: Walmart, Pet Supplies Plus, Chipotle, Jersey Mikes, AT&T, Massage Envy, Erik's Bikes

### **COMMENTS:**

The Shops at Vadnais Square has a sublease space available. Great Clips is currently occupying approximately 1,140 sf of inline space. Co-tenant at the center include Panera Bread, Papa Murphy's and D & L Liquors. The property location offers convenient access to I-35E and County Road E as well as great visibility along Count Road E.