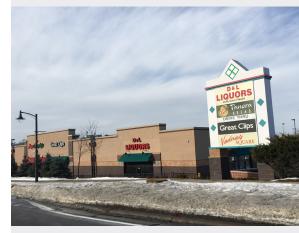

### **COMMENTS:**

The Shops at Vadnais Square has a sublease space available. Great Clips is currently occupying approximately 1,140 sf of inline space. Co-tenant at the center include Panera Bread, Papa Murphy's and D & L Liquors. The property location offers convenient access to I-35E and County Road E as well as great visibility along Count Road E.