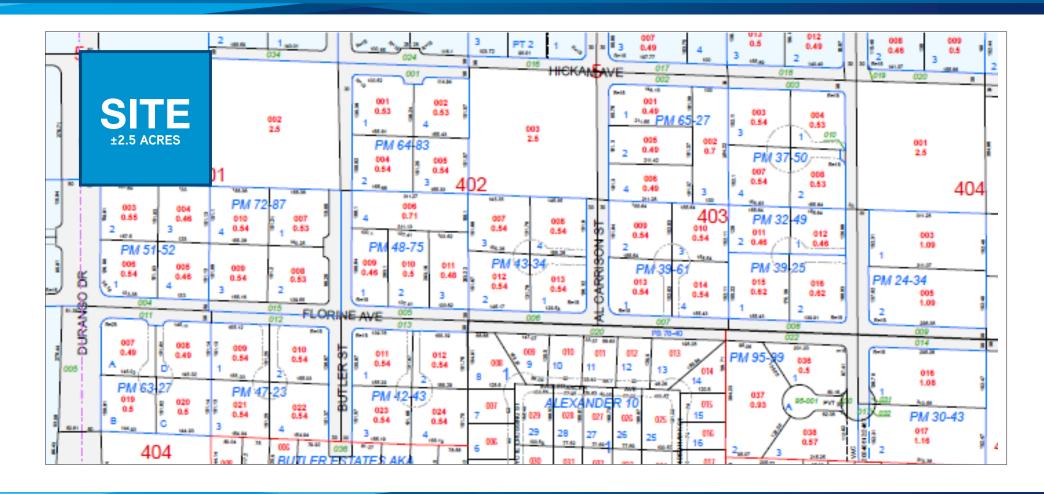

#### **Property Features**

**Acres** – ±2.5 Acres

**2016 Taxes** – \$1,217.18

**APN -** 138-04-401-001

**Zoning** – Residential Low

**Utilities** – All to site – to be verified by buyer

Access - Convenient access to the U.S. 95 & I-215

Flooding – Not in a flood zone