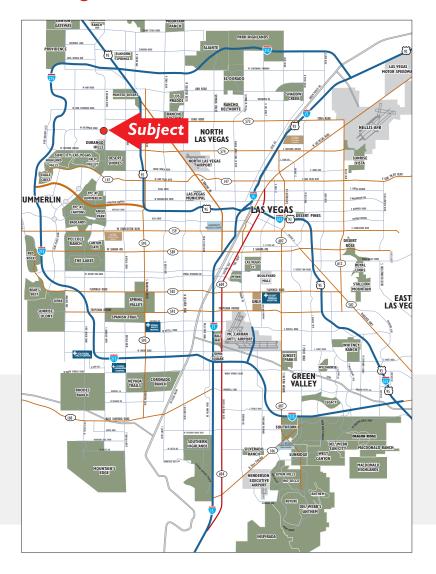

#### **Property Overview**

Colliers International is pleased to present an exceptional opportunity to acquire a  $\pm 2.5$  acre parcel with frontage on North Durango Road. The parcel is situated between West Alexander Road and West Craig Road on the southwest corner of Hickam Avenue and Durango Road.

The highly visible site can be easily accessed by Interstate 215 and the West Cheyenne Avenue or Lone Mountain Road off-ramp or US 95 and Craig Road off ramp. The parcel has close proximity to major freeways and thoroughfares including I-215 (4.2 miles), U.S.-95 (2.79 miles) and Summerlin Parkway (6.0 miles).