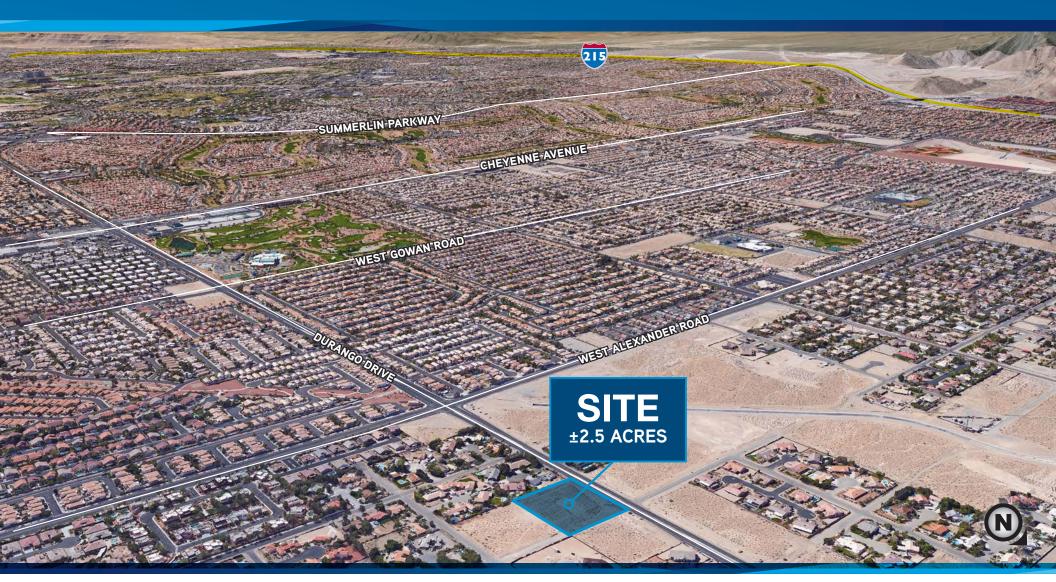

# ±2.5 ACRES AVAILABLE

#### **Property Overview**

Colliers International is pleased to present an exceptional opportunity to acquire a  $\pm 2.5$  acre parcel with frontage on North Durango Road. The parcel is situated between West Alexander Road and West Craig Road on the southwest corner of Hickam Avenue and Durango Road.

The highly visible site can be easily accessed by Interstate 215 and the West Cheyenne Avenue or Lone Mountain Road off-ramp or US 95 and Craig Road off ramp. The parcel has close proximity to major freeways and thoroughfares including I-215 (4.2 miles), U.S.-95 (2.79 miles) and Summerlin Parkway (6.0 miles).