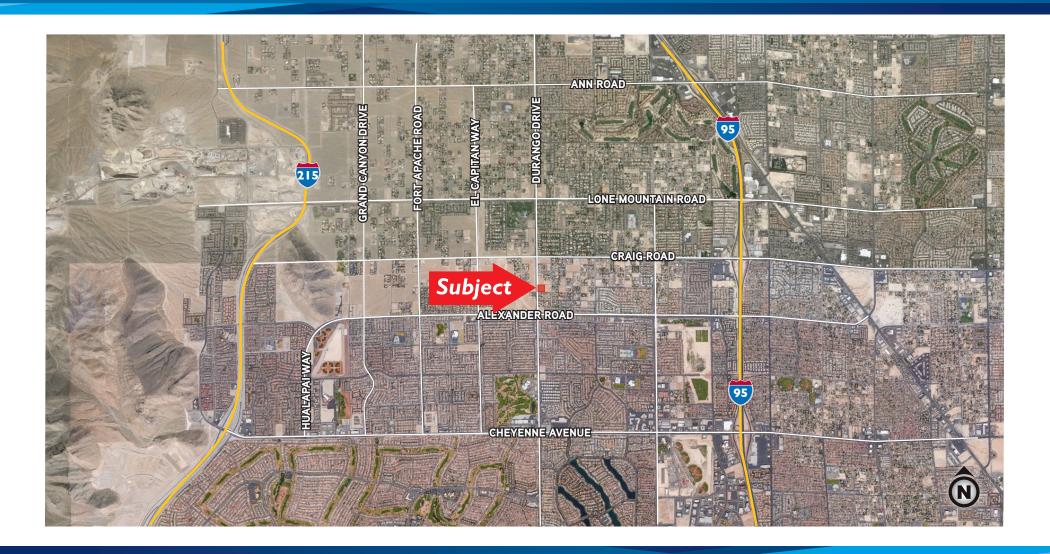

#### **Property Overview**

Colliers International is pleased to present an exceptional opportunity to acquire a  $\pm 2.5$  acre parcel with frontage on North Durango Road. The parcel is situated between West Alexander Road and West Craig Road on the southwest corner of Hickam Avenue and Durango Road.

The highly visible site can be easily accessed by Interstate 215 and the West Cheyenne Avenue or Lone Mountain Road off-ramp or US 95 and Craig Road off ramp. The parcel has close proximity to major freeways and thoroughfares including I-215 (4.2 miles), U.S.-95 (2.79 miles) and Summerlin Parkway (6.0 miles).