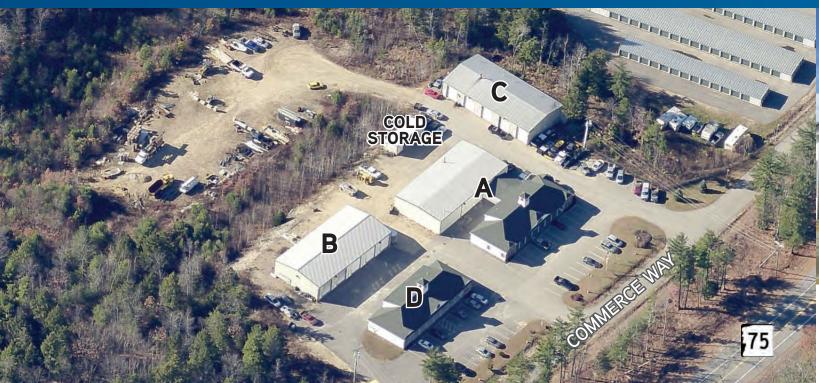

## Specifications > Lot 73 | Industrial/Office Bldgs

| Building Type                                                                       | Industrial and Offic                                      |
|-------------------------------------------------------------------------------------|-----------------------------------------------------------|
| Year Built                                                                          | 2006                                                      |
| Total Building SF Building A Building C Building D Building E Cold Storage Building | 26,449<br>10,452±<br>5,000±<br>4,997±<br>5,000±<br>1,000± |
| Acreage                                                                             | 3.18±                                                     |

### Improved Lot | Lot 73

- > 26,449± SF in five industrial/office buildings on 3.18± acres
- > 13 drive-in doors, up to 20' clear height and 49 parking spaces
- > 2016 property taxes: \$27,315

LIST PRICE: \$1,450,000