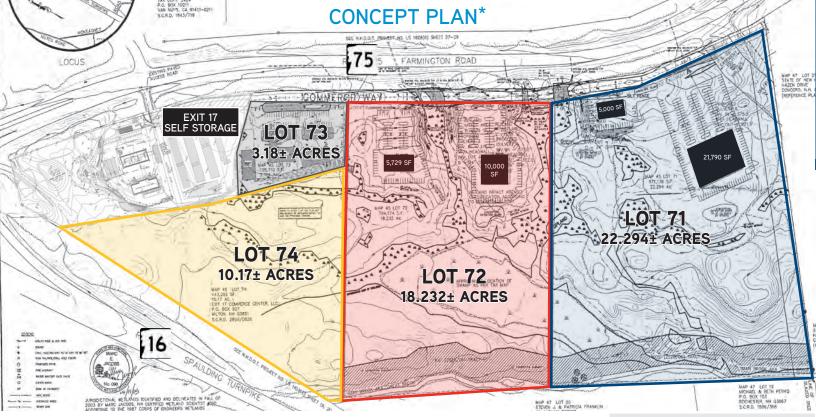

#### Lot 71

- > 22.294± acres of undeveloped industrial/commercial land
- > Proposed conceptual depicts a 26,790± SF footprint in 2 buildings with required parking & setbacks
- > 2016 property taxes: \$3,965

#### Lot 72

- > 18.232± acres of undeveloped industrial/commercial land
- > Proposed conceptual depicts a 15,729± SF footprint in 2 buildings with required parking & setbacks
- > 2016 property taxes: \$3,519

#### Lot 74

- > 10.17± acres of undeveloped industrial/commercial land
- > High visibility from the Spaulding Turnpike and abutting the Exit 17 off ramp
- > 2016 property taxes: \$523

## Package Price (all 4 lots): \$2,500,000

\*acreage is based on the above concept plan

Contact Us

ANDREW M. WARD PORTSMOUTH, NH andy.ward@colliers.com

COLLIERS INTERNATIONAL 500 Market Street, Suite 9 Portsmouth, NH 03801 MAIN +1 603 433 7100 www.colliers.com