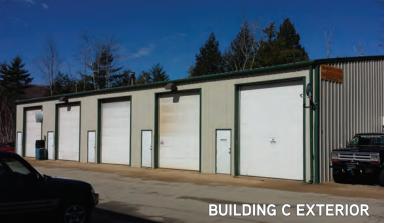

## Specifications > Lot 73 | Industrial/Office Bldgs

| Building Type                                                                       | Industrial and Offic                                      |
|-------------------------------------------------------------------------------------|-----------------------------------------------------------|
| Year Built                                                                          | 2006                                                      |
| Total Building SF Building A Building C Building D Building E Cold Storage Building | 26,449<br>10,452±<br>5,000±<br>4,997±<br>5,000±<br>1,000± |
| Acreage                                                                             | 3.18±                                                     |

Zoning Industrial/commercial

Drive-in Doors 13

Clear Height Up to 20'

Utilities 2 private wells 2 private septic fields

Propane

Electrical 3 phase to all buildings

2016 Property Taxes \$27,315

List Price \$1,450,000