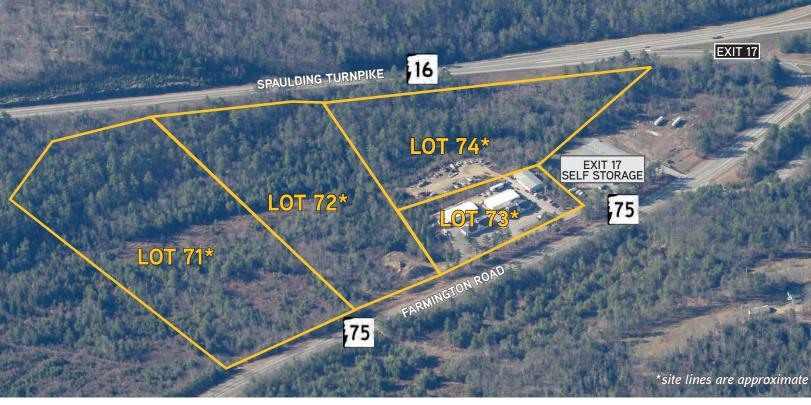

# Industrial and Office Property

COMMERCE WAY, MILTON, NH 03851

Colliers International is pleased to present the availability of the Exit 17 Commerce Center. The Center is a modern industrial and office development consisting of five buildings and three vacant lots. The lots are zoned Industrial/Commercial and total 53.876± acres. The vacant lots are being as a package with the improved lot.

#### Lot 71

- > 22.294± acres of undeveloped industrial/commercial land
- > Proposed conceptual depicts a 26,790± SF footprint in 2 buildings with required parking & setbacks
- > 2016 property taxes: \$3,965

#### Lot 72

- > 18.232± acres of undeveloped industrial/commercial land
- > Proposed conceptual depicts a 15,729± SF footprint in 2 buildings with required parking & setbacks
- > 2016 property taxes: \$3,519

#### Lot 74

- > 10.17± acres of undeveloped industrial/commercial land
- > High visibility from the Spaulding Turnpike and abutting the Exit 17 off ramp
- > 2016 property taxes: \$523

## Package Price (all 4 lots): \$2,500,000

\*acreage is based on the above concept plan

Contact Us

ANDREW M. WARD PORTSMOUTH, NH andy.ward@colliers.com

COLLIERS INTERNATIONAL 500 Market Street, Suite 9 Portsmouth, NH 03801 MAIN +1 603 433 7100 www.colliers.com