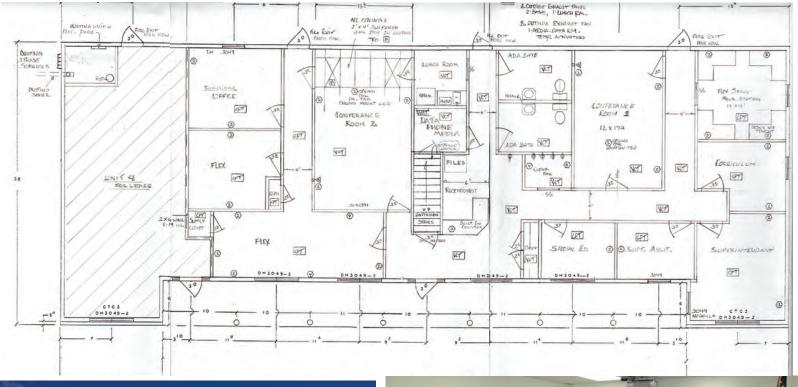

---------------------------------|-----------------------------------------------------------|
| Year Built                                                                          | 2006                                                      |
| Total Building SF Building A Building C Building D Building E Cold Storage Building | 26,449<br>10,452±<br>5,000±<br>4,997±<br>5,000±<br>1,000± |
| Acreage                                                                             | 3.18±                                                     |

Zoning Industrial/commercial

Drive-in Doors 13

Clear Height Up to 20'

Utilities 2 private wells 2 private septic fields

Propane

Electrical 3 phase to all buildings

2016 Property Taxes \$27,315

List Price \$1,450,000





#### **BUILDING D FLOOR PLAN**









## Property Details > Industrial Land

### Improved Lot | Lot 73

- > 26,449± SF in five industrial/office buildings on 3.18± acres
- > 13 drive-in doors, up to 20' clear height and 49 parking spaces
- > 2016 property taxes: \$27,315

LIST PRICE: \$1,450,000

#### **Vacant Lots**

#### Lot 71

- > 22.294± acres of undeveloped industrial/commercial land
- > Proposed conceptual depicts a 26,790± SF footprint in 2 buildings with required parking & setbacks
- > 2016 property taxes: \$3,965

#### Lot 72

- > 18.232± acres of undeveloped industrial/commercial land
- > Proposed conceptual depicts a 15,729± SF footprint in 2 buildings with required parking & setbacks
- > 2016 property taxes: \$3,519

#### Lot 74

- > 10.17± acres of undeveloped industrial/commercial land
- > High visibilit