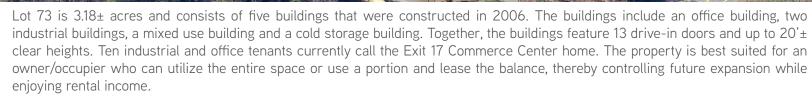

## Specifications > Lot 73 | Industrial/Office Bldgs

| Building Type                                                                       | Industrial and Offic                                      |
|-------------------------------------------------------------------------------------|-----------------------------------------------------------|
| Year Built                                                                          | 2006                                                      |
| Total Building SF Building A Building C Building D Building E Cold Storage Building | 26,449<br>10,452±<br>5,000±<br>4,997±<br>5,000±<br>1,000± |
| Acreage                                                                             | 3.18±                                                     |

Zoning Industrial/commercial

Drive-in Doors 13

Clear Height Up to 20'

Utilities 2 private wells 2 private septic fields

Propane

Electrical 3 phase to all buildings

2016 Property Taxes \$27,315

List Price \$1,450,000

### Improved Lot | Lot 73

- > 26,449± SF in five industrial/office buildings on 3.18± acres
- > 13 drive-in doors, up to 20' clear height and 49 parking spaces
- > 2016 property taxes: \$27,315

LIST PRICE: \$1,450,000