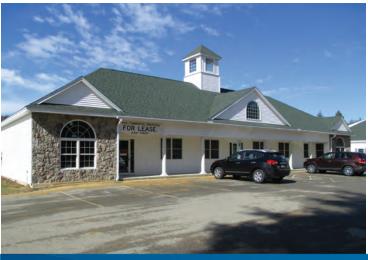

## LOT 73 | OFFICE & INDUSTRIAL BUILDINGS

### Improved Lot | Lot 73

- > 26,449± SF in five industrial/office buildings on 3.18± acres
- > 13 drive-in doors, up to 20' clear height and 49 parking spaces
- > 2016 property taxes: \$27,315

LIST PRICE: \$1,450,000