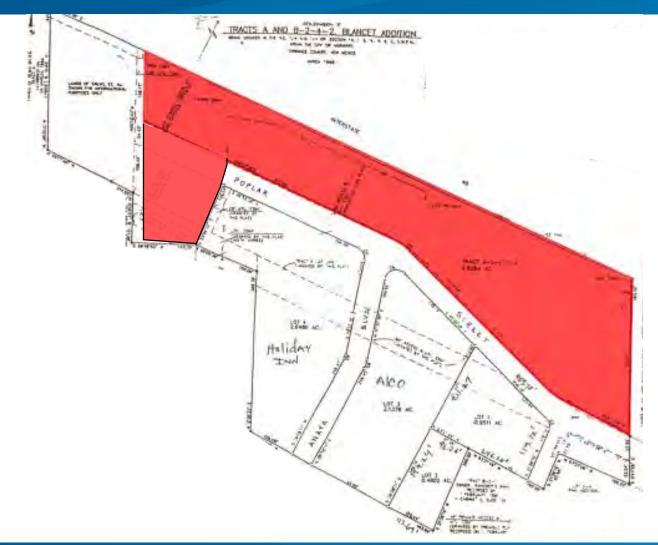

### Details

| Sale Price:   | \$1,498,072                         |
|---------------|-------------------------------------|
| Price per SF: | \$3.50/SF                           |
| Lot Size:     | +/- 9.826 Acres (Can be subdivided) |
| Lot Size:     | C-2                                 |