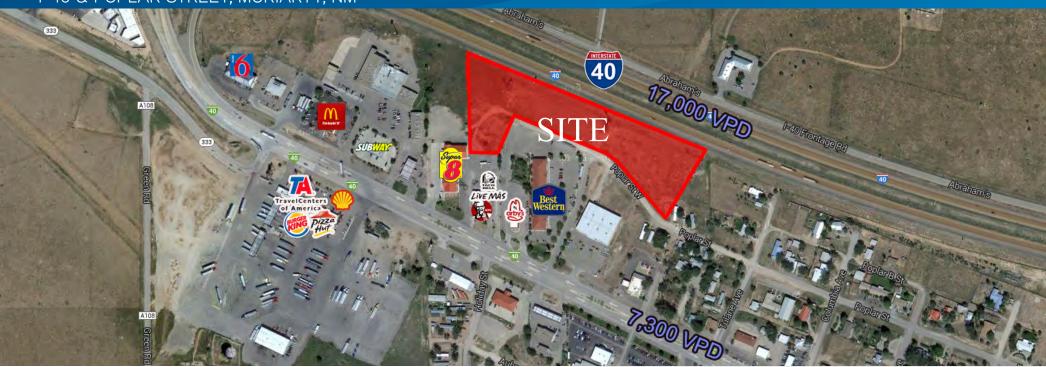

#### I-40 & POPLAR STREET, MORIARTY, NM

### Details

| Sale Price:   | \$1,498,072                         |
|---------------|-------------------------------------|
| Price per SF: | \$3.50/SF                           |
| Lot Size:     | +/- 9.826 Acres (Can be subdivided) |
| Lot Size:     | C-2                                 |

# Features

- > Well located within blossoming Moriarty, NM
- > VPD: 17,000 on I-40
- > Average Household Income: \$56,322
- > With Google's 2014 purchase of Titan Aerospace in Moriarty there will be need for additional housing, amenities and shopping.