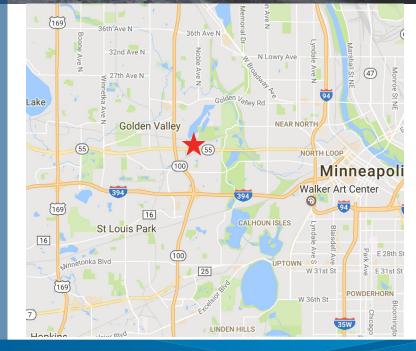

# FOR LEASE >

| Address:                                                | 4800 Olson Memorial Hwy   Golden Valley, MN                                 |
|---------------------------------------------------------|-----------------------------------------------------------------------------|
| Building Size:                                          | 30,992 rentable square feet                                                 |
| Available Space:                                        | 1st Floor - 6,635 sf - Available 09/01/18<br>2nd Floor - 2,431 sf           |
| Year Built:                                             | 2003                                                                        |
| Parking                                                 | Ample surface parking available                                             |
| Net Rental Rates:                                       | \$14.00 psf                                                                 |
| 2018 Est. Operating<br>Expenses & Real Estate<br>Taxes: | \$ 4.44 psf RE Taxes<br><u>\$ 6.15 psf Op Expenses</u><br>\$10.59 psf total |
|                                                         |                                                                             |

## AMENITIES

- > Prominently located along Highway 55 with excellent visibility and access of Highway 100
- > Building has large windows, high ceilings, and new tenant build-out and finishes