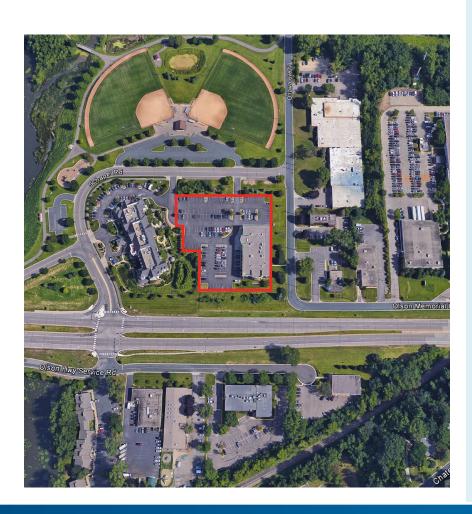

# FOR LEASE >

| Address:                                                | 4800 Olson Memorial Hwy   Golden Valley, MN                                 |
|---------------------------------------------------------|-----------------------------------------------------------------------------|
| Building Size:                                          | 30,992 rentable square feet                                                 |
| Available Space:                                        | 1st Floor - 6,635 sf - Available 09/01/18<br>2nd Floor - 2,431 sf           |
| Year Built:                                             | 2003                                                                        |
| Parking                                                 | Ample surface parking available                                             |
| Net Rental Rates:                                       | \$14.00 psf                                                                 |
| 2018 Est. Operating<br>Expenses & Real Estate<br>Taxes: | \$ 4.44 psf RE Taxes<br><u>\$ 6.15 psf Op Expenses</u><br>\$10.59 psf total |
|                                                         |                                                                             |

## AMENITIES

- > Prominently located along Highway 55 with excellent visibility and access of Highway 100
- > Building has large windows, high ceilings, and new tenant build-out and finishes