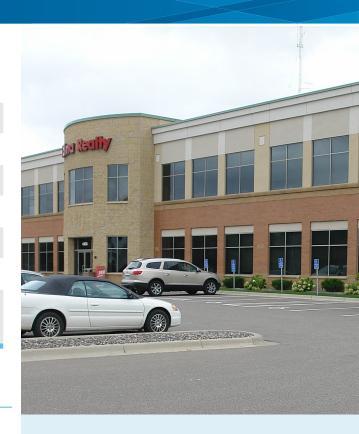

# Office Space For Lease

Valley Plaza 4800 Olson Memorial Hwy Golden Valley, MN

BRYAN BELTRAND ссім 952 897 7786 bryan.beltrand@colliers.com

STON MATTER

4800

S WAY

# FOR LEASE >

| Address:                                                | 4800 Olson Memorial Hwy   Golden Valley, MN                                 |
|---------------------------------------------------------|-----------------------------------------------------------------------------|
| Building Size:                                          | 30,992 rentable square feet                                                 |
| Available Space:                                        | 1st Floor - 6,635 sf - Available 09/01/18<br>2nd Floor - 2,431 sf           |
| Year Built:                                             | 2003                                                                        |
| Parking                                                 | Ample surface parking available                                             |
| Net Rental Rates:                                       | \$14.00 psf                                                                 |
| 2018 Est. Operating<br>Expenses & Real Estate<br>Taxes: | \$ 4.44 psf RE Taxes<br><u>\$ 6.15 psf Op Expenses</u><br>\$10.59 psf total |
|                                                         |                                                                             |