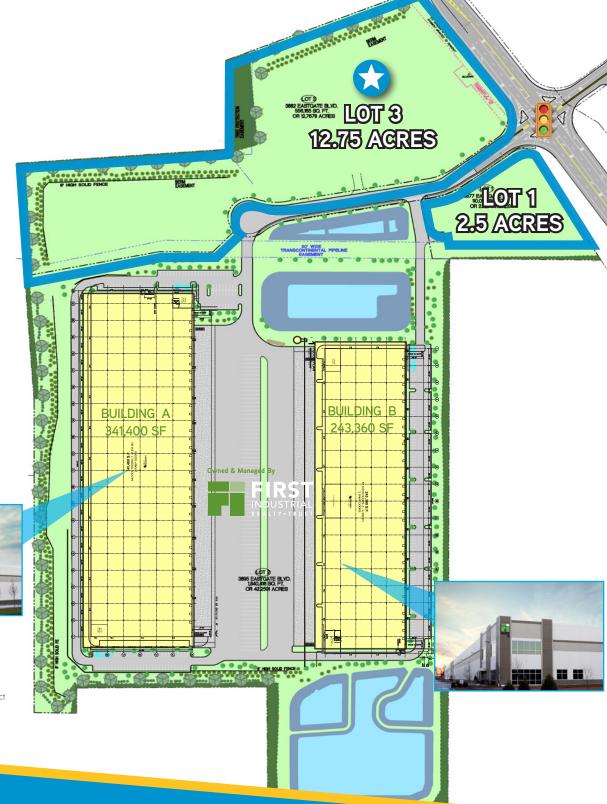

### **PROPERTY FEATURES**

- > Lot 1: 2.5 Acres; Lot 3: 12.75 Acres (divisible)
- Join Wegman's, Target, Walmart, Kohl's, Regal Cinemas, Nissan Kelly, and many others
- Lighted intersection on the hottest retail corridor in Lehigh Valley
- > Immediate access to Route 33/I-78
- Neighboring the newly constructed First 33 Commerce Center