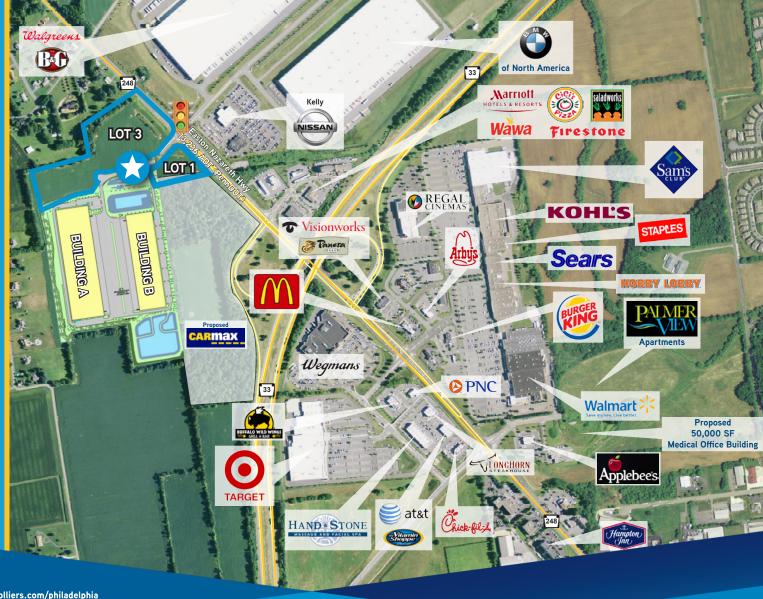

### **PROPERTY FEATURES**

- > Lot 1: 2.5 Acres; Lot 3: 12.75 Acres (divisible)
- Join Wegman's, Target, Walmart, Kohl's, Regal Cinemas, Nissan Kelly, and many others
- Lighted intersection on the hottest retail corridor in Lehigh Valley
- > Immediate access to Route 33/I-78
- Neighboring the newly constructed First 33 Commerce Center