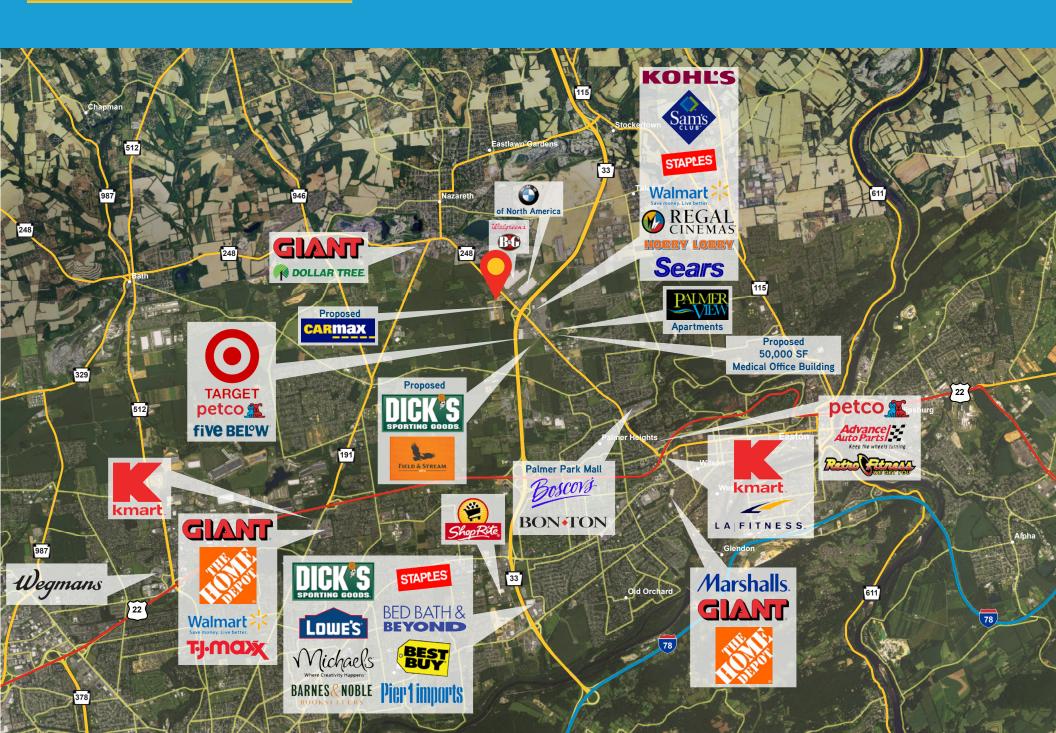

### **PROPERTY FEATURES**

- > Lot 1: 2.5 Acres; Lot 3: 12.75 Acres (divisible)
- Join Wegman's, Target, Walmart, Kohl's, Regal Cinemas, Nissan Kelly, and many others
- Lighted intersection on the hottest retail corridor in Lehigh Valley
- > Immediate access to Route 33/I-78
- Neighboring the newly constructed First 33 Commerce Center