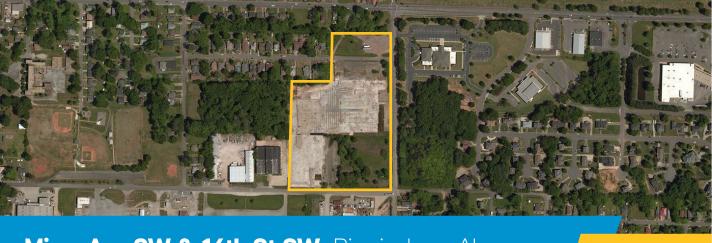

Mims Ave SW & 14th St SW, Birmingham, AL

FOR SALE

#### Location

Located at the intersection of Mims Avenue Southwest and 14th Street Southwest, the property is  $\pm 1.5$  miles from I-65.

## Site Size

 $\rightarrow$  ±11.77 acres

# **Property Details**

- Near residential, industrial, retail, and religious uses.
- > Income producing antenna on site
- > All utilities to site