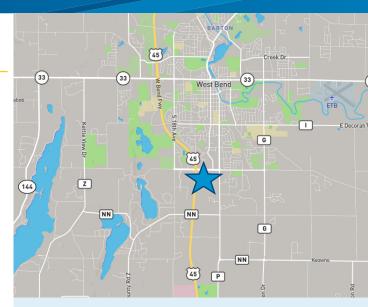

I 53202 414 276 9500 www.colliers.com

**COMPANY** Name



### PROPOSED SITE PLAN



### LOCATION



## FOR LEASE 2050 Gateway Court - West Bend, WI

### PROPERTY OVERVIEW

This build-to-suit opportunity is available for all medical and dental office users from 5,000 SF to almost 20,000 SF. Be a part of this Class A Medical Office Building with great highway visibility and access. A Catalyst development.

### **PROPERTY HIGHLIGHTS**

- > Build-to-Suit New Construction
- > Exceptional Visibility
- > Great Highway Access

# Variat Highway Access

### DETAILS

| Building Size: | 5,000 SF - 19,800 SF |
|----------------|----------------------|
| Year Built:    | Build to Suit        |
| Building Type: | Medical Office       |
|                |                      |

Negotiable

Lease Rate:



### CONTACT US

SAL STREHLOW DIRECT: 414 278 6846 MOBILE: 414 467 4296 sal.strehlow@colliers.com

This document/email has been prepared by Colliers International for advertising and general information only. Colliers International makes no guarantees, representations or warranties of any kind, expressed or implied, regarding the information including, but not limited to, warranties of content, accuracy and reliability. Any interested party should undertake their own inquiries as to the accuracy of the information. Colliers International excludes unequivocally all inferred or implied terms, conditions and warranties arising out of this document and excludes all liability for loss and damages arising there from. This publication is the copyrighted property of Colliers International and /or