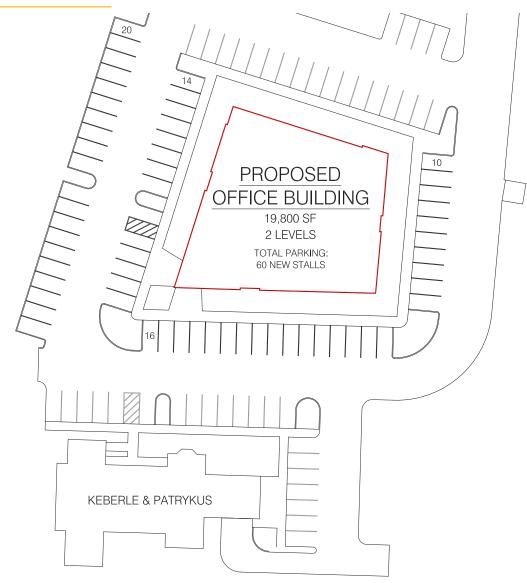

### PROPOSED SITE PLAN

### PROPERTY OVERVIEW

This build-to-suit opportunity is available for all medical and dental office users from 5,000 SF to almost 20,000 SF. Be a part of this Class A Medical Office Building with great highway visibility and access. A Catalyst development.

### DETAILS

| Building Size: | 5,000 SF - 19,800 SF |
|----------------|----------------------|
| Year Built:    | Build to Suit        |
| Building Type: | Medical Office       |
|                |                      |