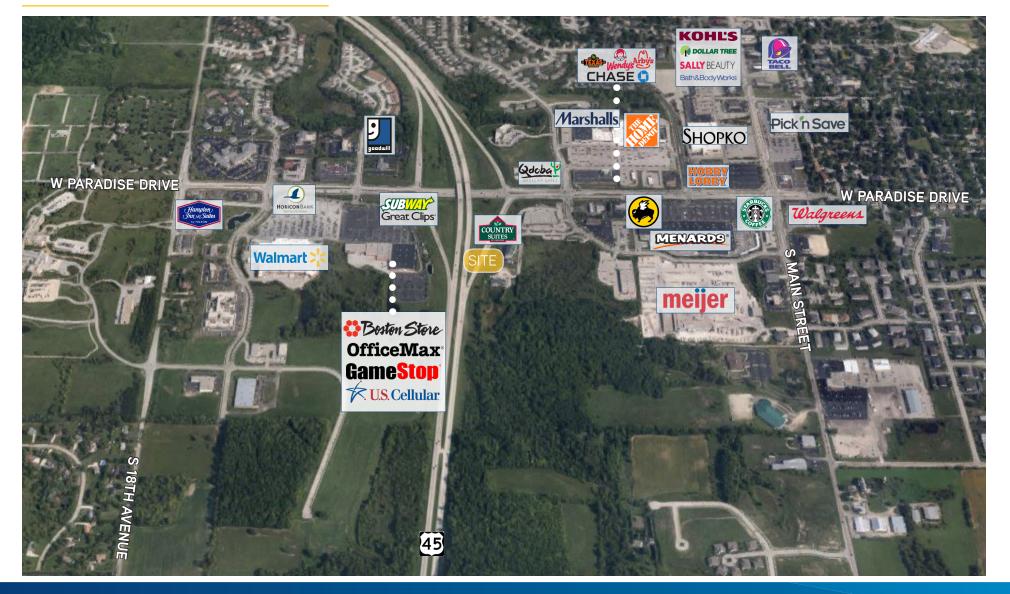

BUILDING YOUR VISION



# **OFFICE SPACE FOR LEASE**

COMPANY Name

2050 Gateway Court - West Bend, WI 53095

### SAL STREHLOW

DIRECT: 414 278 6846 MOBILE: 414 467 4296 sal.strehlow@colliers.com COLLIERS INTERNATIONAL 833 E Michigan Street, Suite 500 Milwaukee, WI 53202 414 276 9500 www.colliers.com

**COMPANY** Name



### PROPOSED SITE PLAN



### LOCATION



## FOR LEASE 2050 Gateway Court - West Bend, WI

### PROPERTY OVERVIEW

This build-to-suit opportunity is available for all medical and dental office users from 5,000 SF to almost 20,000 SF. Be a part of this Class A Medical Office Building with great highway visibility and access. A Catalyst development.

### **PROPERTY HIGHLIGHTS**

- > Build-to-Suit New Construction
- > Exceptional Visibility
- > Great Highway Access

# Variat Highway Access

### DETAILS

| Building Size: | 5,000 SF - 19,800 SF |
|----------------|----------------------|
| Year Built:    | Build to Suit        |
| Building Type: | Medical Office       |
|                |                      |

Negotiable

Lease Rate:



### CONTACT US

SAL STREHLOW DIRECT: 414 278 6846 MOBILE: 414 467 4296 sal.strehlow@colliers.com