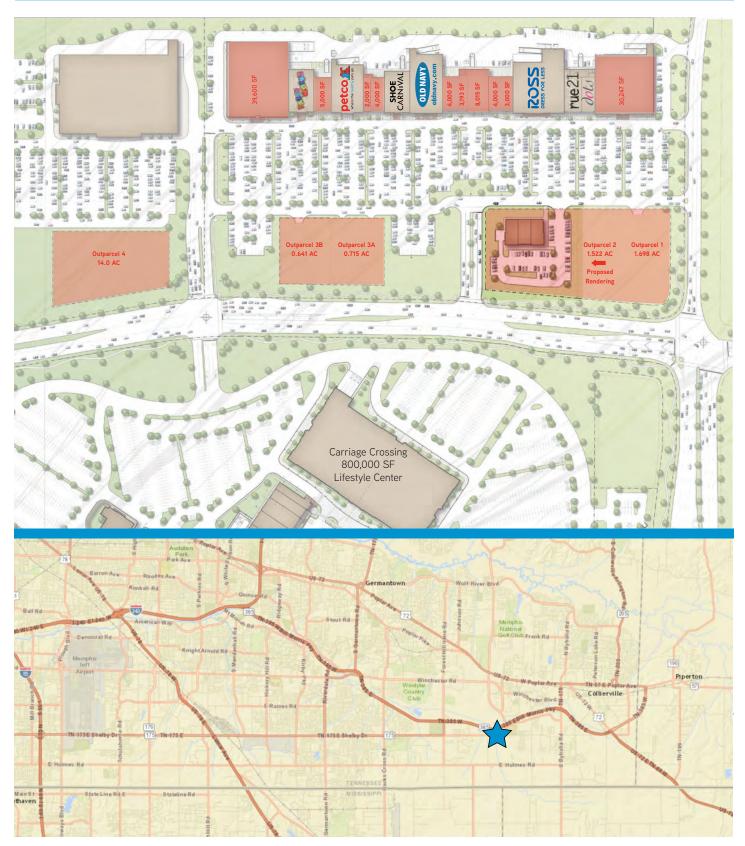

## Property Highlights > Retail Space

Spaces available for immediate occupancy in the Carriage Crossing Marketplace, an 198,000 square foot power center with major and midsize boxes, shop space and available outparcels. Center is strategically positioned across from The Shops at Carriage Crossing, an 800,000 square foot lifestyle center development. Five outparcels, zoned SCC (shopping center commercial), fronting E. Shelby Drive are available, ranging from 0.641 to 14 acres. Located at the intersection of Bill Morris (Nonconnah) Parkway and Houston Levee Road, the center is easily accesible from major interstates and highways. Current tenants include: Party Works, Petco, Shoe Carnival, Old Navy, Ross Dress for Less, rue 21, and Dots.

#### **Available Suites**

| Suite      | Size      |  |
|------------|-----------|--|
| 16         | 3,000 SF  |  |
| 18         | 5,100 SF  |  |
| 20         | 8,015 SF  |  |
| 22         | 3,193 SF  |  |
| 24         | 4,000 SF  |  |
| 30         | 4,000 SF  |  |
| 32         | 2,000 SF  |  |
| 40         | 5,000 SF  |  |
| Anchor "A" | 30,247 SF |  |
| Anchor "B" | 39,600 SF |  |
|            |           |  |

### Available Outparcels

| Acres    |                                              |
|----------|----------------------------------------------|
| 1.698 AC |                                              |
| 1.522 AC |                                              |
| 0.715 AC |                                              |
| 0.641 AC |                                              |
| 14.0 AC  |                                              |
|          | 1.698 AC<br>1.522 AC<br>0.715 AC<br>0.641 AC |

# Carriage Crossing Marketplace > Site Plan

Information contained herein was obtained from sources deemed to be reilable. It is submitted subject to errors, omissions, and without warranty.