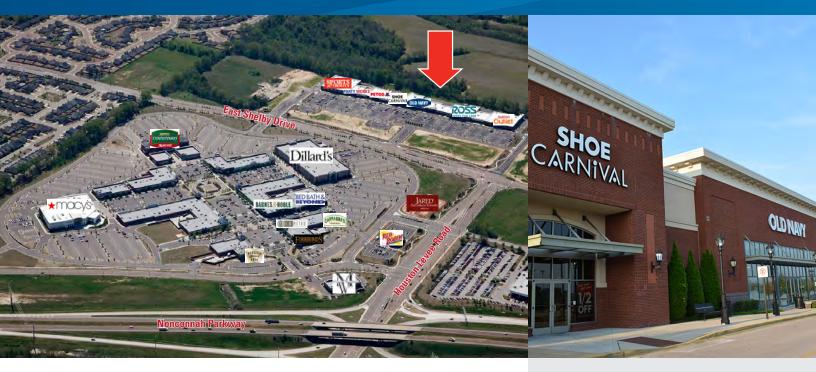

## Property Highlights > Retail Space

Spaces available for immediate occupancy in the Carriage Crossing Marketplace, an 198,000 square foot power center with major and midsize boxes, shop space and available outparcels. Center is strategically positioned across from The Shops at Carriage Crossing, an 800,000 square foot lifestyle center development. Five outparcels, zoned SCC (shopping center commercial), fronting E. Shelby Drive are available, ranging from 0.641 to 14 acres. Located at the intersection of Bill Morris (Nonconnah) Parkway and Houston Levee Road, the center is easily accesible from major interstates and highways. Current tenants include: Party Works, Petco, Shoe Carnival, Old Navy, Ross Dress for Less, rue 21, and Dots.