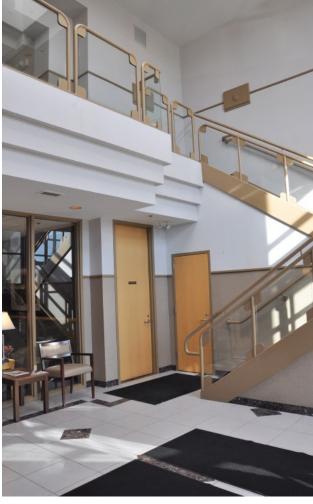

## Property Highlights

- > Total building size 22,068 SF
- > Easy access to I-35E and Highway 77
- > Many shops and restaurants in nearby retail area
- > Multiple offices
- > Ample parking available in surface lot
- > Imposing front entrance with atrium reception area
- > Attractive brick exterior
- > Highly visible signage on I-35E
- > New roof installed in 2007