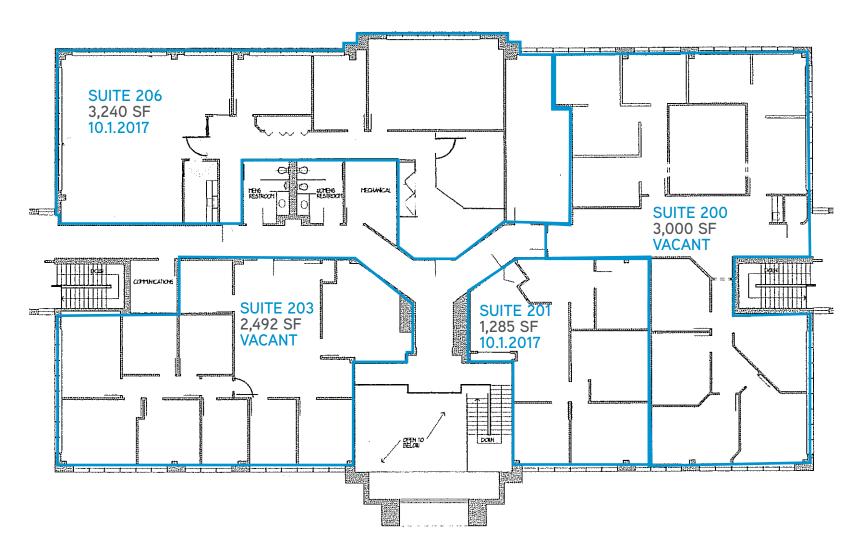

### FOR SALE OR LEASE > OFFICE SPACE

1875 Plaza Drive Address: Eagan, MN 55122

Building Square Feet: 22,068 square feet total

> Suite 201: 1,285 SF Suite 203: 2,492 SF

Suite 206: 3,240 SF

Available for Lease: - All 2nd level suites can be combined for

a maximum total of approximately 7,000

contiguous SF

2.51 acres Land Area:

(109,335 square feet)

Office Zoning:

PID: 10-28700-010-10

Two (2) Floors:

Year Built: 1989

### **FLOOR PLAN**

Second Floor