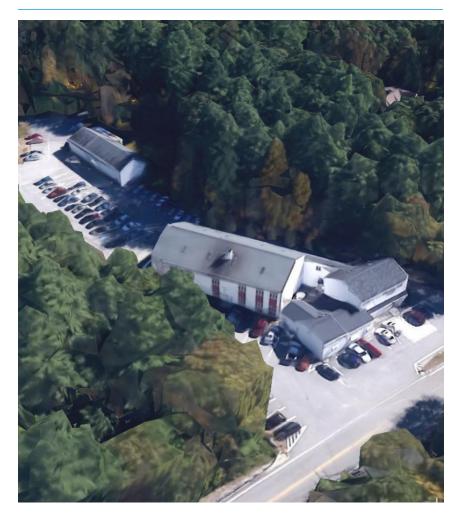

### **AERIAL**

| Distance From Quinebaug Road |          |  |
|------------------------------|----------|--|
| Hartford                     | 50 Miles |  |
| New Haven                    | 95 Miles |  |
| Providence                   | 50 Miles |  |
| Springfield                  | 47 Miles |  |
| Boston                       | 63 Miles |  |
| Worcester                    | 22 Miles |  |