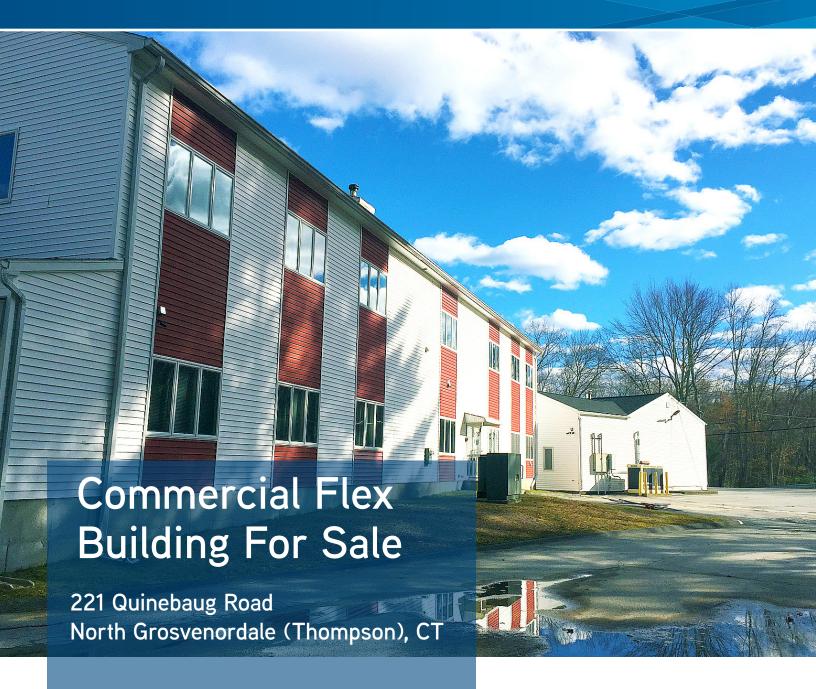

## KEY FEATURES/HIGHLIGHTS

- > 15,500<sup>+/-</sup> SF commercial flex building
- > Separate storage building
- > Backup generator
- > 9 acres
- > Many potential uses
- > 10 minutes from I-395
- > 25 minutes from I-84
- > Sale Price: \$375,000

# FOR SALE > Commercial Flex Property