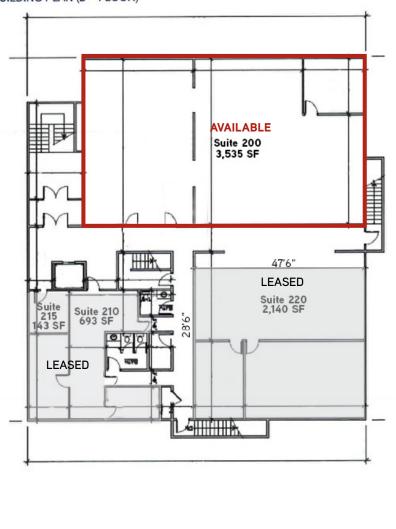

#### SPACE AVAILABLE

| SUITE | SIZE     | RATE                       |
|-------|----------|----------------------------|
| 114   | 1,919 SF | \$1,439.25 mo/\$9.00 FSEXJ |
| 200   | 3,535 SF | \$11.50 SF/FS              |

FOR LEASE GRANITE IDAHO 1993 E. 8<sup>TH</sup> NORTH STREET | MOUNTAIN HOME, ID

mike.pena@colliers.com

LINCOLN HAGOOD

lincoln.hagood@colliers.com

208 472 1667

BUILDING PLAN (2ND FLOOR)

Colliers International Idaho 5700 E. Franklin Dr. Suite 100 Nampa, Idaho 83687 | www.colliers.com/boise 208 472 1660 