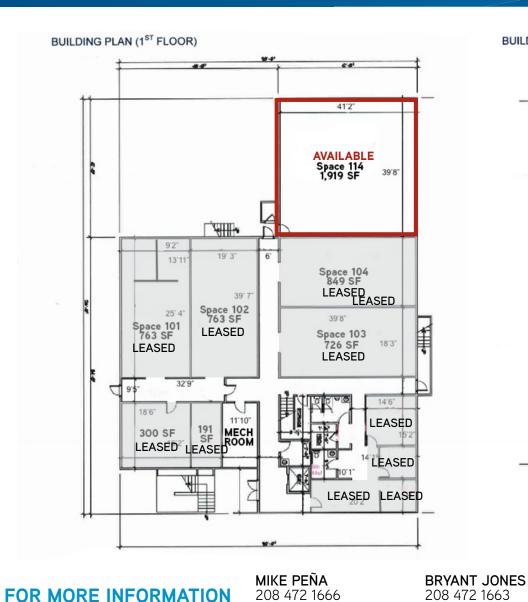

#### SPACE AVAILABLE

| SUITE | SIZE     | RATE                       |
|-------|----------|----------------------------|
| 114   | 1,919 SF | \$1,439.25 mo/\$9.00 FSEXJ |
| 200   | 3,535 SF | \$11.50 SF/FS              |

FOR MORE INFORMATION

MIKE PEÑA 208 472 1666 mike.pena@colliers.com BRYANT JONES 208 472 1663 bryant.jones@colliers.com LINCOLN HAGOOD 208 472 1667 lincoln.hagood@colliers.com

Colliers International Idaho | 5700 E. Franklin Dr. Suite 100 Nampa, Idaho 83687 | www.colliers.com/boise | 208 472 1660