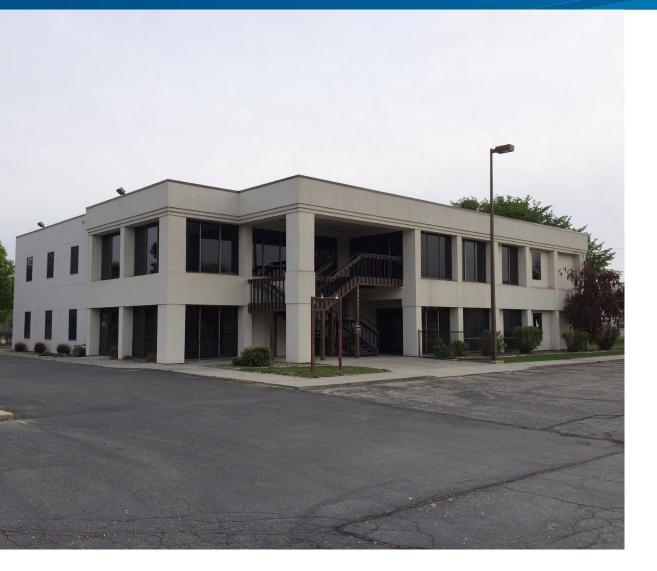

## GRANITE IDAHO 1993 E. 8<sup>TH</sup> NORTH STREET | MOUNTAIN HOME, ID

#### **PROPERTY INFORMATION**

| Building Type: | Office    |
|----------------|-----------|
| Parking:       | 55 Spaces |

#### **HIGHLIGHTS**

- > Under new Ownership and Management
- > Rare Mountain Home Professional Office space for lease
- > Easy acesss to I-84 and Downtown Mountain Home
- > Directly across the street from Desert Canyon Golf Course
- > Many sizes to choose from