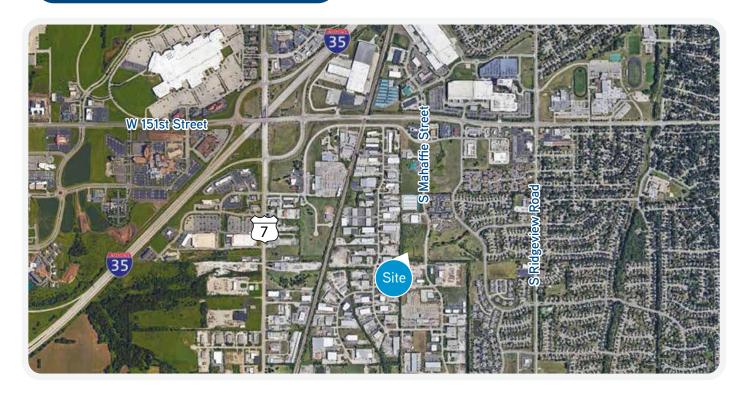

## **PROPERTY FEATURES**

- > New durable tilt-up concrete construction
- > Office area build-to-suit
- > Dock-high and drive-in loading available
- > Potential for outside storage/yard area
- > Zoning MP-2, planned general industrial
- > Convenient access to I-35 via 151st Street
- > Potential for 10-year 50% tax abatement