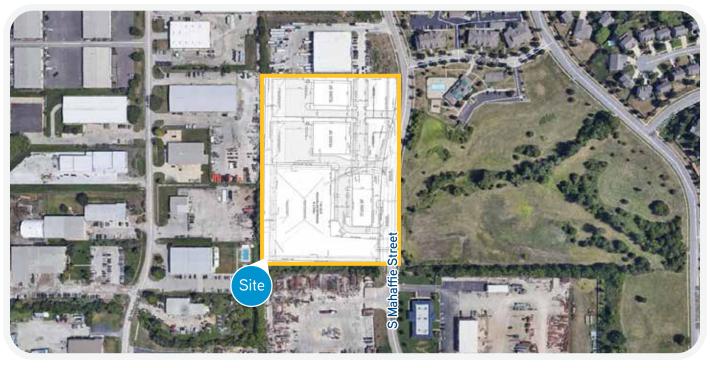

## MAHAFFIE BUSINESS PARK

15410 S. MAHAFFIE, 15430 S. MAHAFFIE, 15460 S. MAHAFFIE | OLATHE, KANSAS

- > Three new freestanding buildings ranging from 15,800-19,500 SF
  - » 15410 S. Mahaffie: 15,800 SF
    - · Ready for tenant finish
  - » 15430 S. Mahaffie: 19,500 SF (sold)
  - » 15460 S. Mahaffie: 17,000 SF
    - Under construction
- > For sale or lease call Broker for pricing details