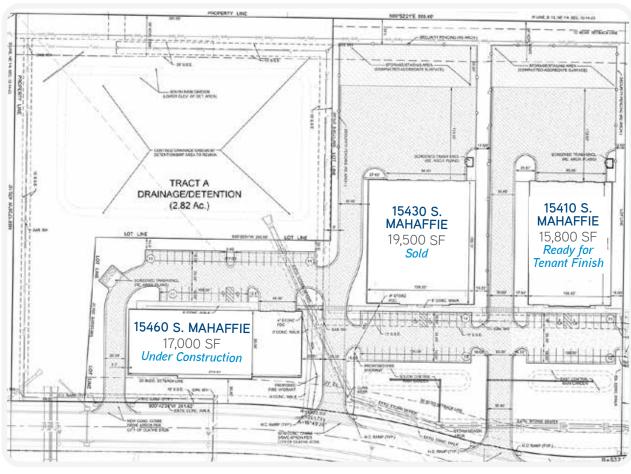

- > Three new freestanding buildings ranging from 15,800-19,500 SF
  - » 15410 S. Mahaffie: 15,800 SF
    - · Ready for tenant finish
  - » 15430 S. Mahaffie: 19,500 SF (sold)
  - » 15460 S. Mahaffie: 17,000 SF
    - Under construction
- > For sale or lease call Broker for pricing details