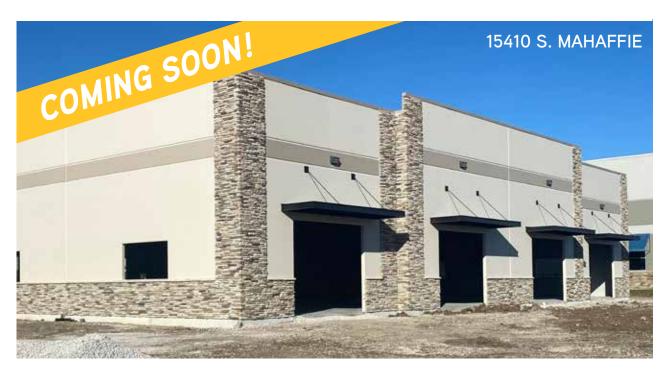

- > Three new freestanding buildings ranging from 15,800-19,500 SF
  - » 15410 S. Mahaffie: 15,800 SF
    - · Ready for tenant finish
  - » 15430 S. Mahaffie: 19,500 SF (sold)
  - » 15460 S. Mahaffie: 17,000 SF
    - Under construction
- > For sale or lease call Broker for pricing details