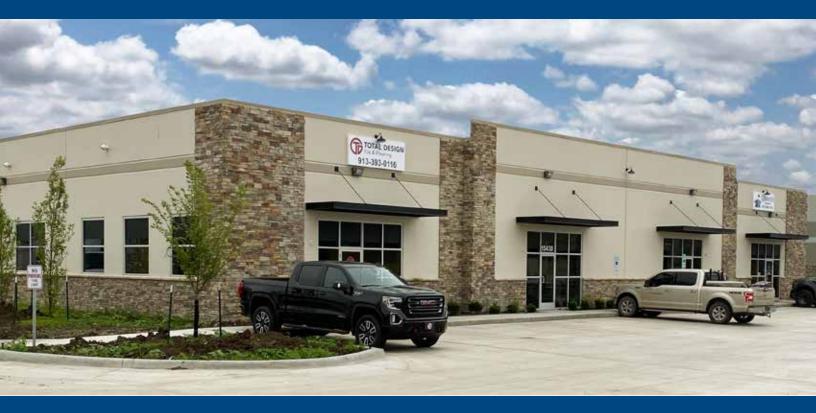

- > Three new freestanding buildings ranging from 15,800-19,500 SF
  - » 15410 S. Mahaffie: 15,800 SF
    - · Ready for tenant finish
  - » 15430 S. Mahaffie: 19,500 SF (sold)
  - » 15460 S. Mahaffie: 17,000 SF
    - Under construction
- > For sale or lease call Broker for pricing details