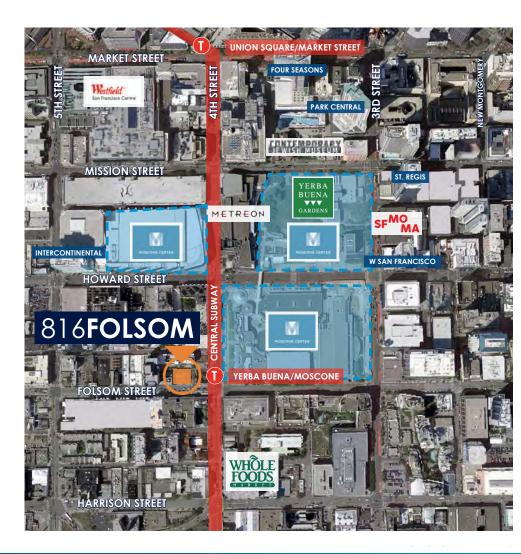

### LOCATED NEXT TO MOSCONE CONVENTION CENTER ZONING: WESTERN SOMA MIXED USE GENERAL