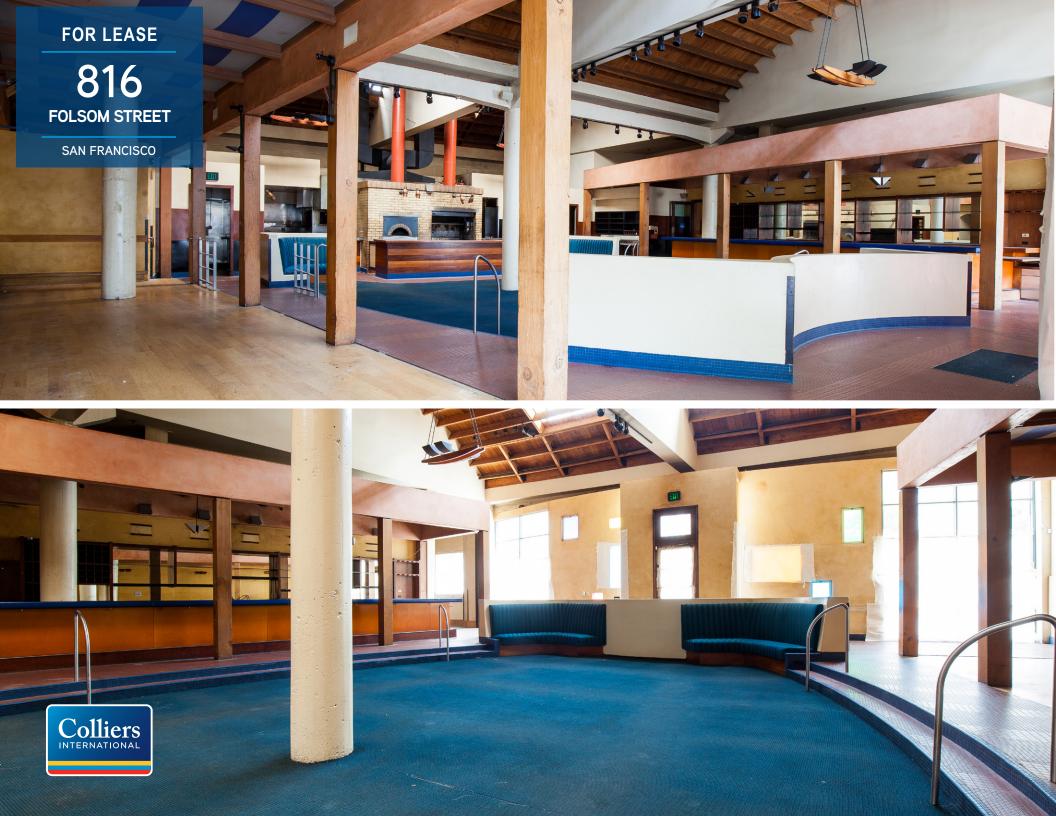

## SPACE AVAILABLE | 9,961 SF | AVAILABLE NOW

#### **BUILDING HIGHLIGHTS**

- Three large rooms
- Barrel vault ceiling
- > Full commercial kitchen including wood stove