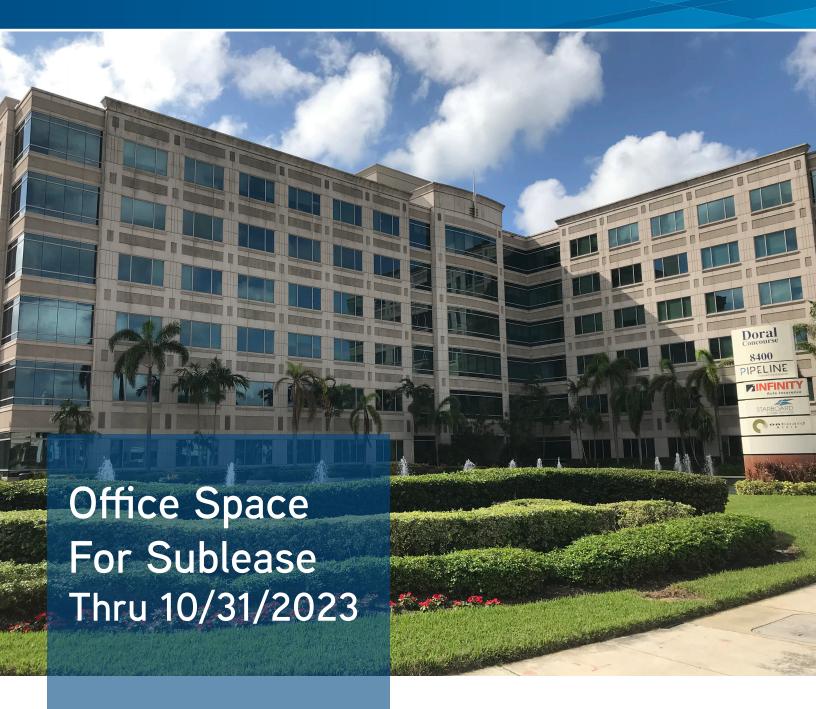

# 8400 NW 36th Street Miami, FL 7,366 SF Available

Colliers International South Florida, LLC is pleased to present this plug n play sublease opportunity at the Doral Concourse, a 630,000 square foot office park complimented by an on-site hotel and numerous restaurants. Property includes granite finishes in the lobby, two parking garage elevators and a back-up generator. Nearby amenities include retail, restaurants and close proximity to commuter rail and Miami International Airport.

## 8400 NW 36th Street, Miami, FL