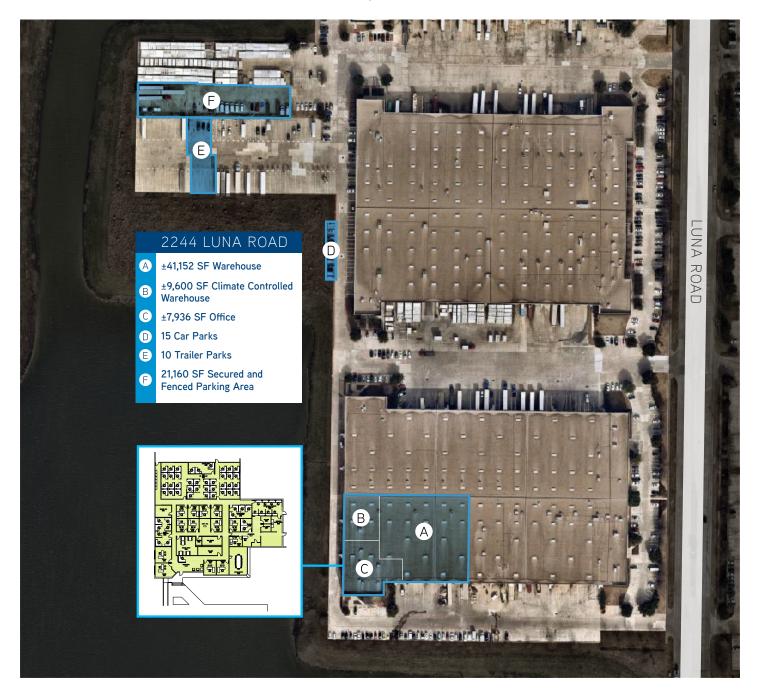

### **HIGHLIGHTS**

- > Available thru November 30, 2018
- > (7) Dock High Doors
- > (7) Dock Shelters and Pit Levelers
- > (1) 10'x12' Ramped Door
- > 30' Clear Height
- > (60) Car Parks
- > (10) Trailer Parks
- > 21,160 SF Secured and Fenced Parking Area
- > 40'x40' Column Spacing
- > ESFR Sprinklered
- > Built in 1997

## **BUILDING AREA**

| Warehouse                    | ±41,152 SF |
|------------------------------|------------|
| Climate Controlled Warehouse | ±9,600 SF  |
| Office                       | ±7,936 SF  |