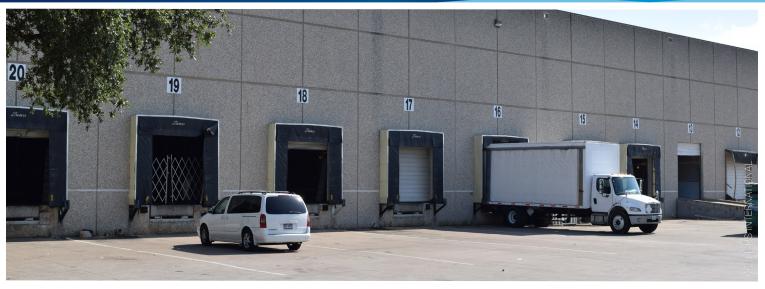

### **HIGHLIGHTS**

- > Available thru November 30, 2018
- > (7) Dock High Doors
- > (7) Dock Shelters and Pit Levelers
- > (1) 10'x12' Ramped Door
- > 30' Clear Height
- > (60) Car Parks
- > (10) Trailer Parks
- > 21,160 SF Secured and Fenced Parking Area
- > 40'x40' Column Spacing
- > ESFR Sprinklered
- > Built in 1997