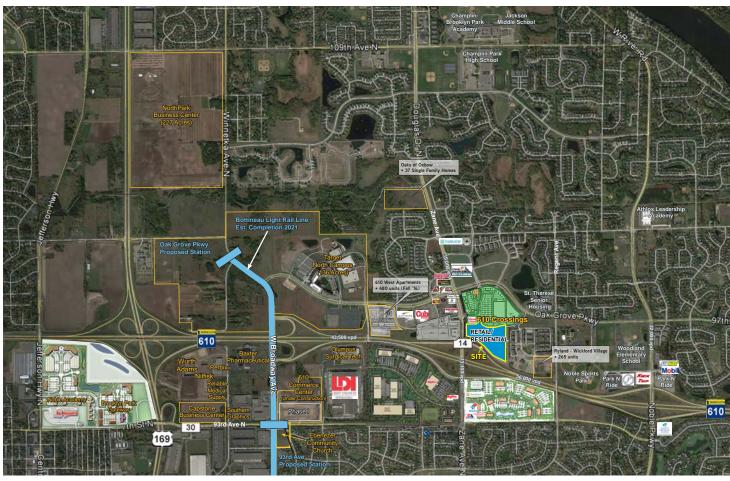

## **Traffic Counts**

Highway 61056,000 cars per dayZane Avenue22,100 cars per day

\*Source: MNDOT 2012 Traffic Counts, Average Cars Per Day

#### **AREA TENANTS**

- > MCDONALD'S
- > KWIK TRIP
- > CARIBOU COFFEE
- > FAIRVIEW
- > CUB FOODS
- > FARRELL'S

- > GREAT CLIPS
- > JIMMY JOHNS
- > LA FITNESS
- > SAMMY PERELLA'S
- > ROASTED PEAR
- > SPRINT
- > TARGET CORPORATION

- > KINDERCARE
- > TOPLINE FEDERAL CREDIT UNION
- > CHERRY BERRY
- > DISCOUNT TIRE
- > HY-VEE

## Comments

- Excellent access to Highway 610 via a full interchange at Zane Avenue
- Nearby connections to Highway 169, 252, and 10, as well as Interstates 494, 694 and 35W
- 1,500 lineal feet of frontage on Highway 610
- Nearby amenities include LA Fitness, Cub Foods, Kwik Trip, Hy-Vee, Mcdonald's and more