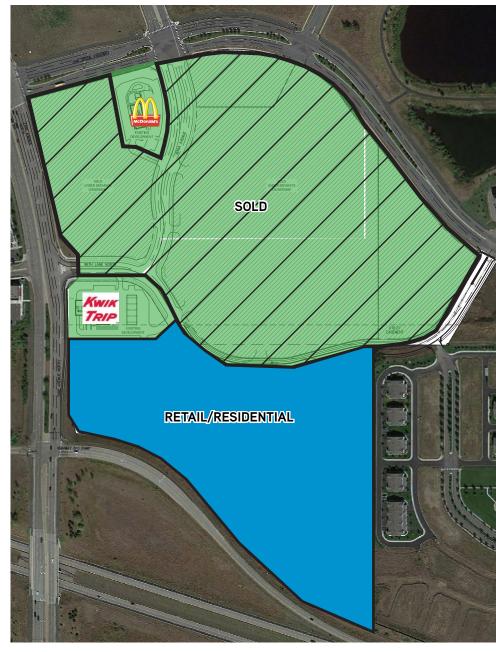

## Aerial

#### Retail

- 1 20 acres; can be combined with office/flex
- 2,000 200,000 SF
- For Sale, Lease or BTS
- Great access
- Excellent visibility
- Roads installed
- Utilities adjacent and available

## Comments

- Excellent access to Highway 610 via a full interchange at Zane Avenue
- Nearby connections to Highway 169, 252, and 10, as well as Interstates 494, 694 and 35W
- 1,500 lineal feet of frontage on Highway 610
- Nearby amenities include LA Fitness, Cub Foods, Kwik Trip, Hy-Vee, Mcdonald's and more