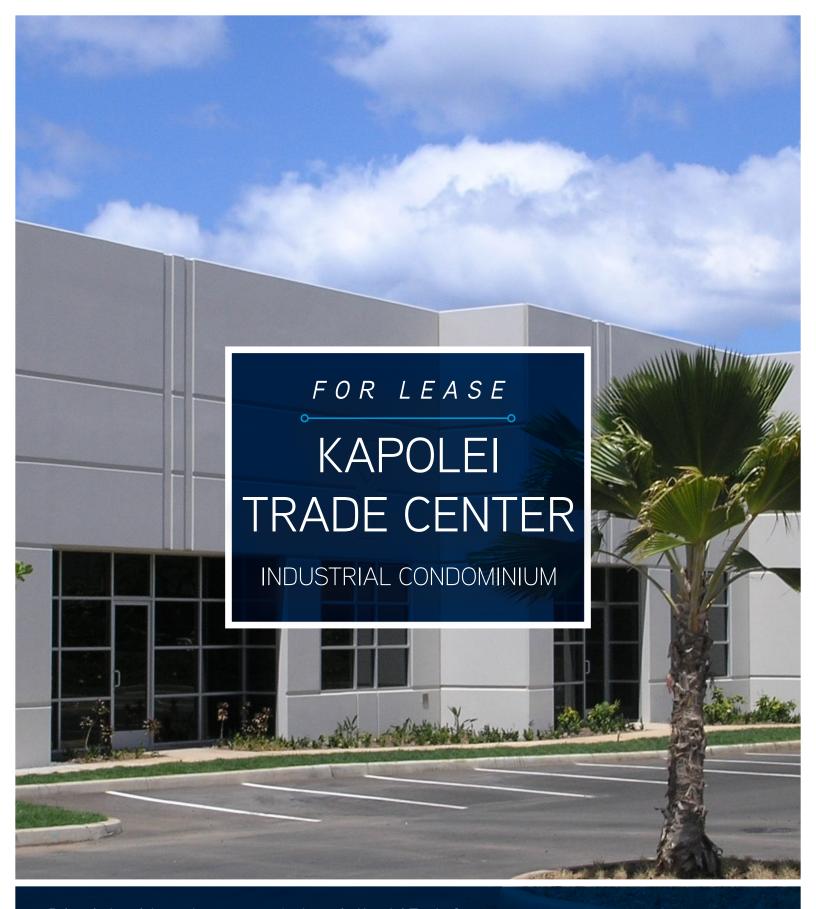

Prime industrial warehouse space for lease in Kapolei Trade Center. There are 3 units available for lease, all fronting Lauwiliwili Street. Building 404 includes warehouse and office space with bathrooms servicing each area. Units 403 and 406 will be delivered in shell condition. The units are equipped with rear accessible grade level roll up doors and ample parking.

Colliers International 220 S King St, Suite 1800 Honolulu, HI 96813

www.colliers.com/hawaii INTERNATIONAL

CLASS A

**BUSINESS** 

**INDUSTRIAL SPACE** 

KAPOLEI, HI

Address: 2045 Lauwiliwili St

Kapolei, Hawaii

## **FEATURES**

- > Street frontage
- > Grade level roll-up door
- > Ample parking
- > Premium industrial space

Kapolei Trade Center is a high quality business/industrial condominium in Kapolei Business Park, within the award winning master planned community of Kapolei. The Park is minutes from Kalaeloa Harbor and the City of Kapolei with easy access to Farrington Highway and the H-1 Freeway via Kalaeloa Blvd.