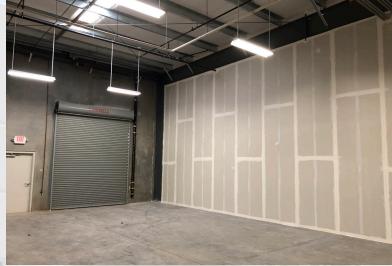

Prime industrial warehouse space for lease in Kapolei Trade Center. There are 3 units available for lease, all fronting Lauwiliwili Street. Building 404 includes warehouse and office space with bathrooms servicing each area. Units 403 and 406 will be delivered in shell condition. The units are equipped with rear accessible grade level roll up doors and ample parking.

## **FEATURES**

- > Street frontage
- > Grade level roll-up door
- > Ample parking
- > Premium industrial space

Kapolei Trade Center is a high quality business/industrial condominium in Kapolei Business Park, within the award winning master planned community of Kapolei. The Park is minutes from Kalaeloa Harbor and the City of Kapolei with easy access to Farrington Highway and the H-1 Freeway via Kalaeloa Blvd.