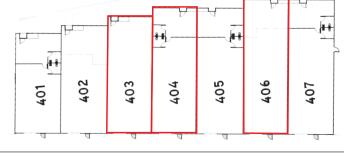

Prime industrial warehouse space for lease in Kapolei Trade Center. There are 3 units available for lease, all fronting Lauwiliwili Street. Building 404 includes warehouse and office space with bathrooms servicing each area. Units 403 and 406 will be delivered in shell condition. The units are equipped with rear accessible grade level roll up doors and ample parking.

(1) 9-1-75-22-TMK:

0019,0020, and 0022

I-2 Intensive Zoning:

**Industrial** 

Rent: \$1.25 - \$1.35 PSF/mo

Op. Expenses: \$0.50 PSF/mo

Term: 3-7 years Available Unit 403 - 2,367 SF Space: Unit 404 - 2,486 SF

Unit 406 - 2,664 SF

Parking: Unit 403 - 4 stalls

Unit 404 - 5 stalls Unit 406 - 5 stalls