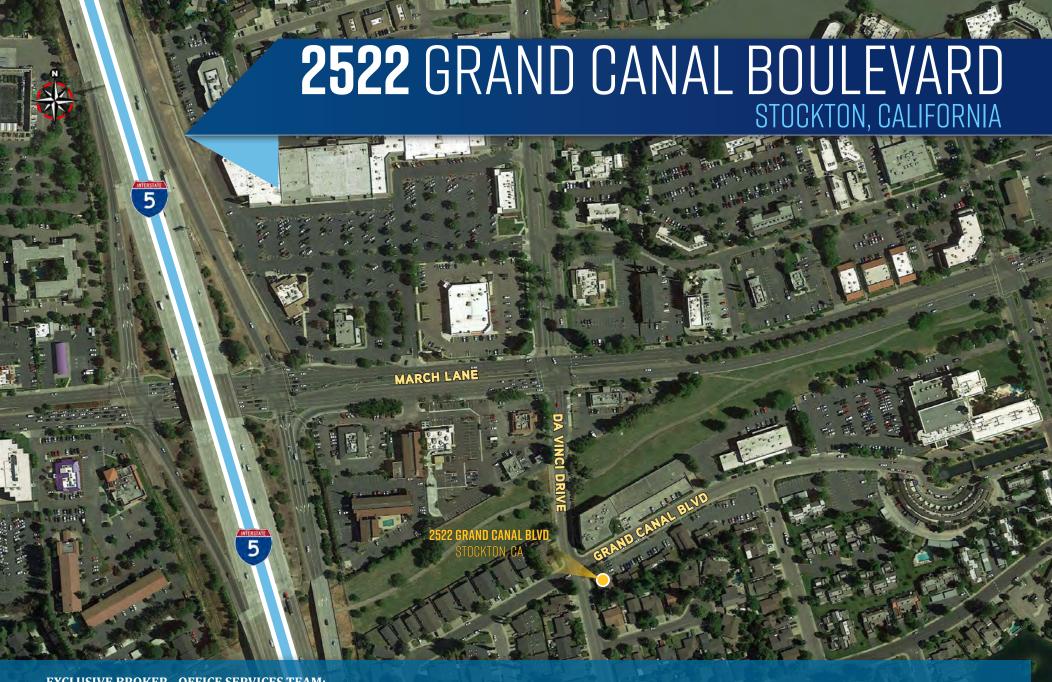

- > CENTRALLY LOCATED WITH DIRECT ACCESS TO I-5 VIA MARCH LANE.
- > TEN MINUTES FROM DOWNTOWN AND NORTHWEST STOCKTON SUBMARKETS
- > PEDESTRIAN FRIENDLY, WITHIN STEPS OF A VARIETY OF RETAILERS, RESTAURANTS. AND PROFESSIONAL SERVICE PROVIDERS.