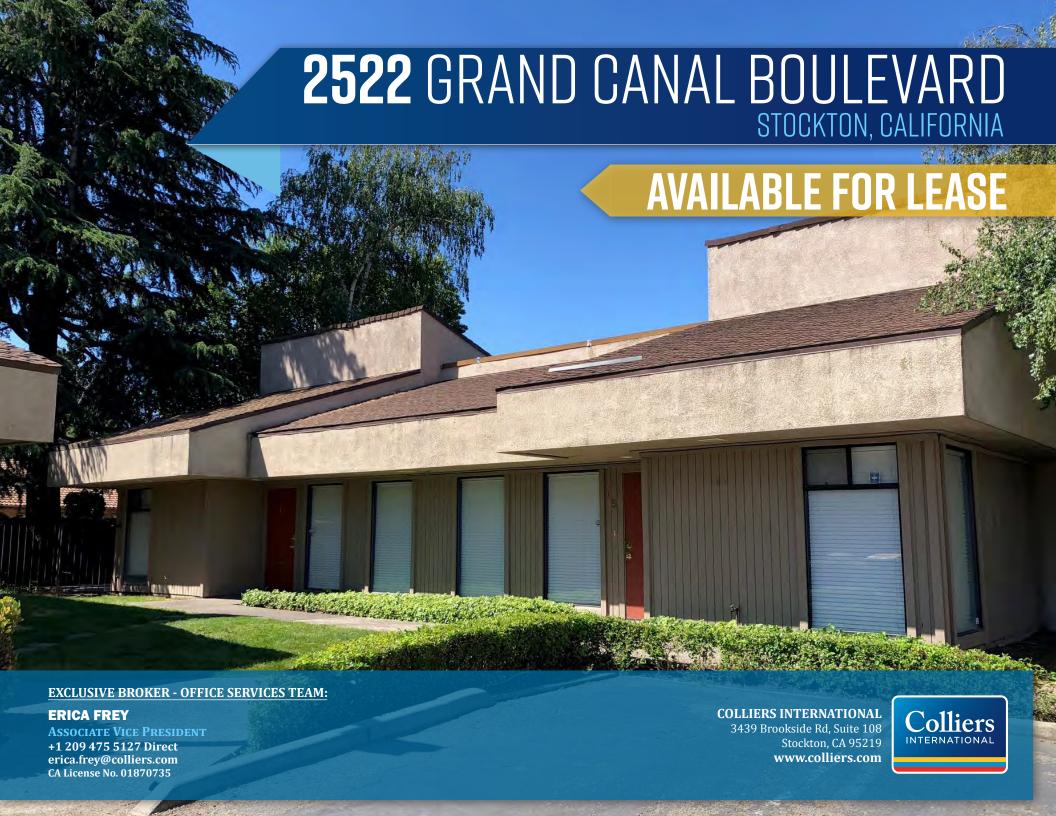

## **PROPERTY SPECIFICATIONS**

**AVAILABLE SF**: ±2,000 SF DIVISIBLE TO ±1,000 SF

TOTAL BUILDING SIZE: ±2,000 SF

PARKING RATIO: 4/I,000 SF

CLASS: B

ZONING: CG, COMMERCIAL GENERAL

LEASE RATE: CONTACT BROKER

> BUILDING FEATURES A LOBBY RECEPTION AREA, MULTIPLE PRIVATE OFFICES, CONFERENCE ROOM, PRIVATE RESTROOMS, KITCHEN/BREAKROOM ANDPLENTY OF STORAGE.

**EXCLUSIVE BROKER - OFFICE SERVICES TEAM:** 