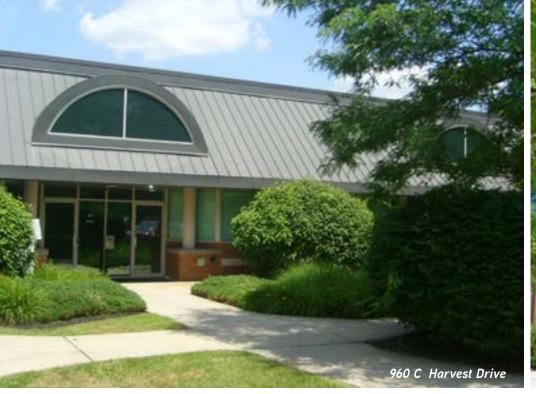

#### > PROPERTY DETAIL

Three buildings totaling 129,835 SF:

- Building A: 2 stories, 55,049 SF
- Building B: 2 stories, 54,386 SF
- Building C: 1 story, 20,400 SF

#### > AVAILABLE SPACE

Building A: Fully LeasedBuilding B: 27,700 SFBuilding C: 10,925 SF