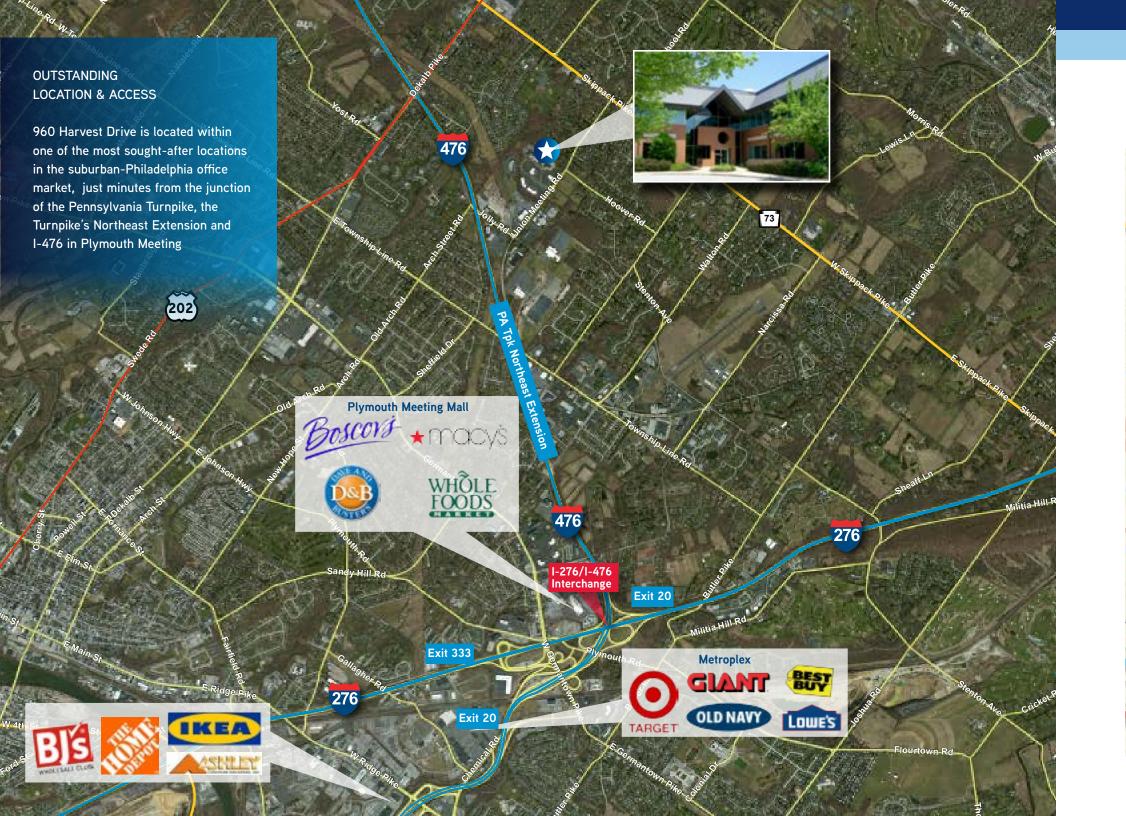

### Area Overview

960 Harvest Drive is located in Blue Bell, Whitpain Township, in the heart of Montgomery County. Blue Bell is home to the global headquarters of Unisys and is a major regional office location for Aetna. Ranked 14th by Money magazine on its list of the "100 Best Places to Live in the United States," the area is known for its large executive-style homes, major business parks, small community shopping facilities, and small businesses. 960 Harvest Drive's Blue Bell location provides excellent nearby housing, a deep and talented labor pool, restaurants, hotels and shopping. Whitpain Township has no business tax, a substantial savings to businesses that choose to locate here.

#### Key Features:

- New, Well Capitalized Ownership Undertaking Substantial Building Renovations and Upgrades
- Excellent Price Point in a Sought-after Suburban Philadelphia Office Location
- Wooded, Campus-Like Setting with Top Tier Neighbors
- Attractive Construction with Functional, Flexible Floor Plates
- Nearby Local Amenities: Plymouth Meeting Mall, Whole Foods, DoubleTree Suites, Ikea, Target, Home Depot, BJ's and Best Buy

#### > AMENITIES

- Shared conference room for the building
- Plymouth Meeting Mall, Wawa, PJ Whelihan's, El Sarape, Radice Restaurant within three miles.