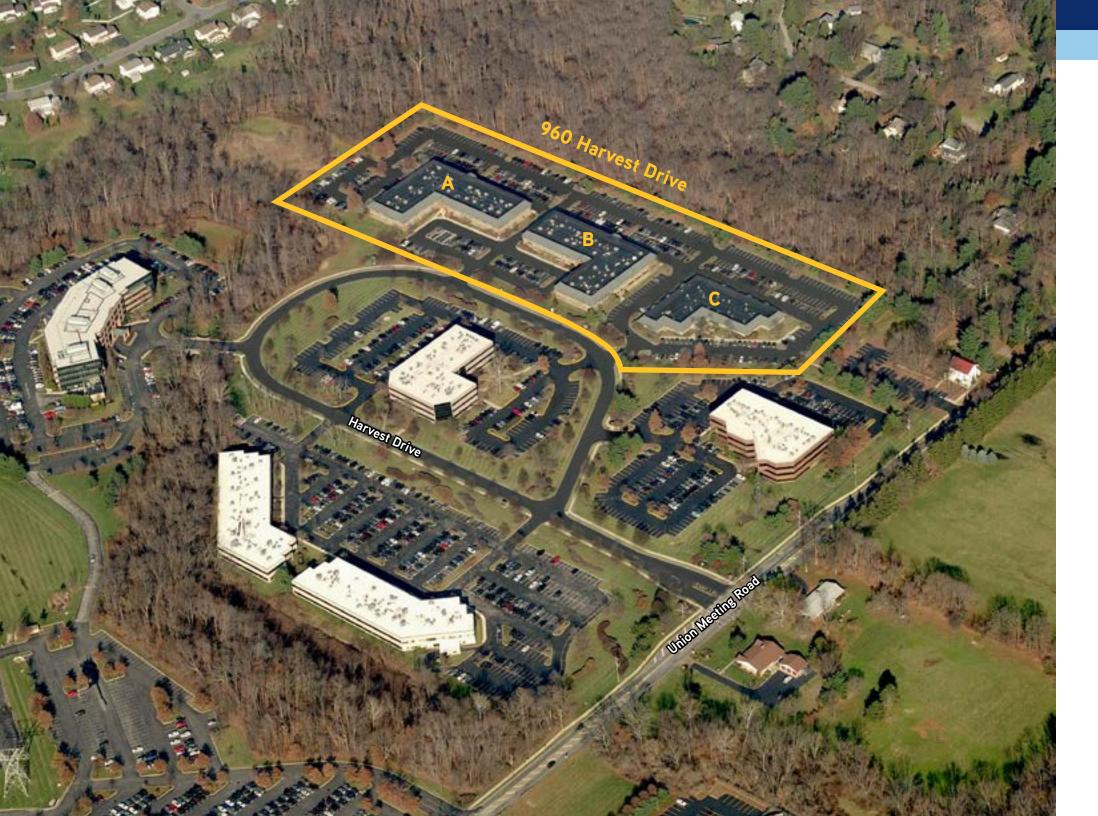

# 960 Harvest Drive at Union Meeting Corporate Center

960 Harvest Drive provides a private, campus-like setting for corporate tenants. Nestled within the Union Meeting Corporate Center in Blue Bell, PA, the property is comprised of two 2-story, and one single-story office buildings totaling 129,835 square feet. Current availabilities provide attractive opportunities for companies looking to establish a full-building corporate headquarters presence as well as smaller firms who can take advantage of 960 Harvest Drive's extremely efficient floor plates and seek to benefit from a position amongst top-tier neighbors in one of suburban Philadelphia's premier office locations.

#### > PROPERTY DETAIL

Three buildings totaling 129,835 SF:

- Building A: 2 stories, 55,049 SF
- Building B: 2 stories, 54,386 SF
- Building C: 1 story, 20,400 SF

#### > AVAILABLE SPACE

Building A: Fully LeasedBuilding B: 27,700 SFBuilding C: 10,925 SF