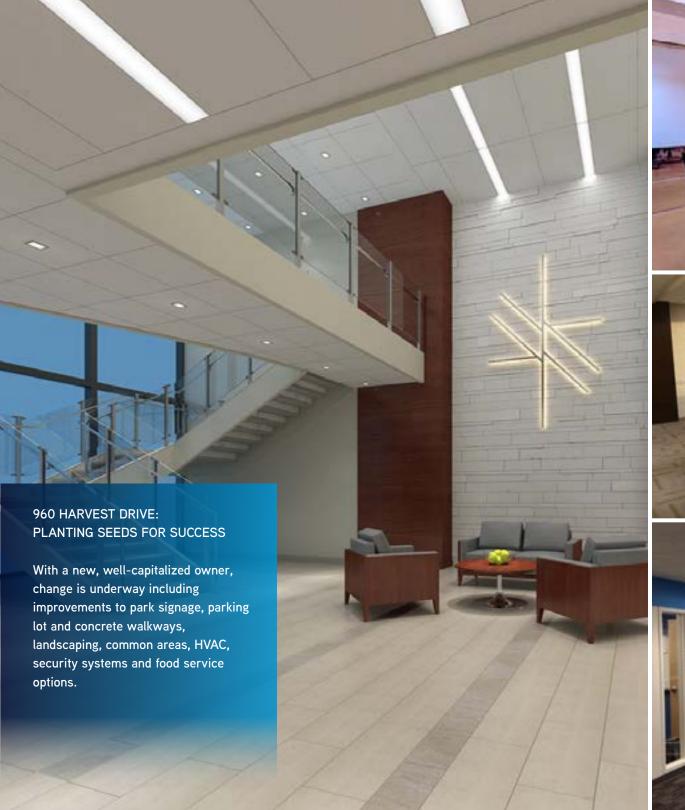

960 Harvest Drive boasts expansive window lines and brick facades, convenient accessibility to all major roads, excellent parking ratios, choice local amenities, as well as valuable upgrades to building aesthetics and systems in progress. The property is owned by an affiliate of Endurance Real Estate Group, a diversified regional real estate company that focuses on the creation, development and management of quality real estate projects in the Mid-Atlantic States. These three buildings offer any company an attractive, efficient and affordable location.

#### Key Features:

- New, Well Capitalized Ownership Undertaking Substantial Building Renovations and Upgrades
- Excellent Price Point in a Sought-after Suburban Philadelphia Office Location
- Wooded, Campus-Like Setting with Top Tier Neighbors
- Attractive Construction with Functional, Flexible Floor Plates
- Nearby Local Amenities: Plymouth Meeting Mall, Whole Foods, DoubleTree Suites, Ikea, Target, Home Depot, BJ's and Best Buy