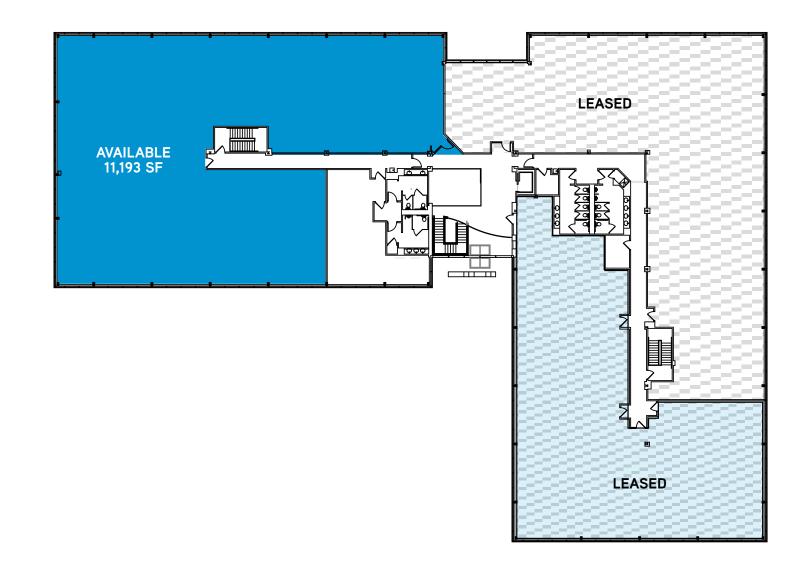

## Building B Floor Plans

960 HARVEST DRIVE | BLUE BELL, PA

#### > AVAILABLE SPACE

Building A: Fully LeasedBuilding B: 27,700 SFBuilding C: 10,925 SF