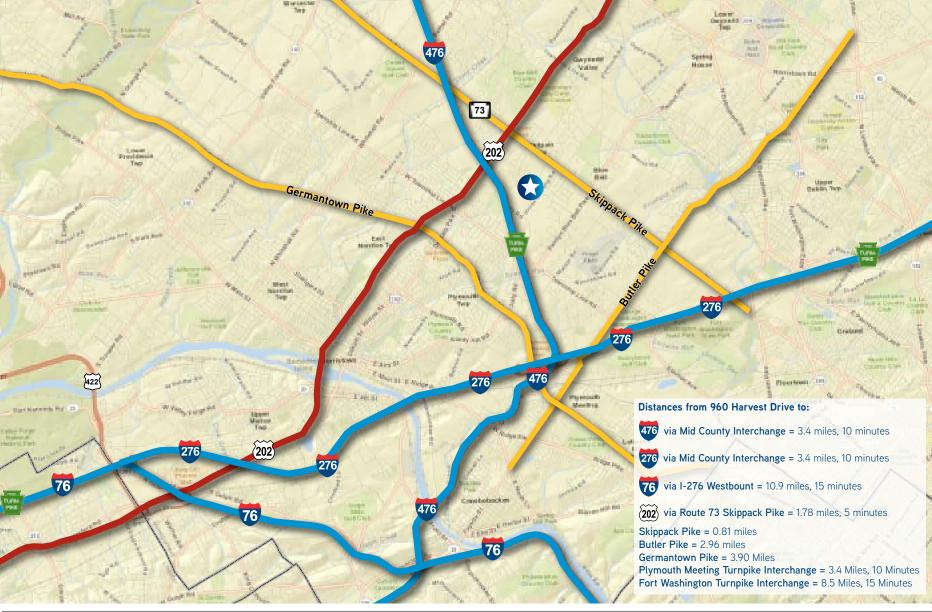

LT

1988, Fully Renovated in 2015

#### > AVAILABLE SPACE

Building A: Fully LeasedBuilding B: 27,700 SFBuilding C: 10,925 SF

#### > CONFIGURATION

Multi-tenant. Buildings A & B have a common lobby and common restrooms

#### > ZONING

Administrative & Research

#### > PARKING

Approximately 561 spaces, 17 ADA-accessible spaces (4.32:1,000 SF)

#### > TELECOMMUNICATIONS

Verizon and Comcast

#### > ELEVATORS/VERTICAL TRANSPORTATION

Buildings A & B have passenger elevators located off the central common area.

#### > AMENITIES

- Shared conference room for the building
- Plymouth Meeting Mall, Wawa, PJ Whelihan's, El Sarape, Radice Restaurant within three miles.











## Building B Floor Plans





960 HARVEST DRIVE | BLUE BELL, PA

## Building C Floor Plan







### Drive Time Map



### Area Overview













960 Harvest Drive is located in Blue Bell, Whitpain Township, in the heart of Montgomery County. Blue Bell is home to the global headquarters of Unisys and is a major regional office location for Aetna. Ranked 14th by Money magazine on its list of the "100 Best Places to Live in the United States," the area is known for its large executive-style homes, major business parks, small community shopping facilities, and small businesses. 960 Harvest Drive's Blue Bell location provides excellent nearby housing, a deep and talented labor pool, restaurants, hotels and shopping. Whitpain Township has no business tax, a substantial savings to businesses that choose to locate here.

#### LEFT TO RIGHT:

- > Blue Bell Country Club
- > Whole Foods Plymouth Meeting
- > Un