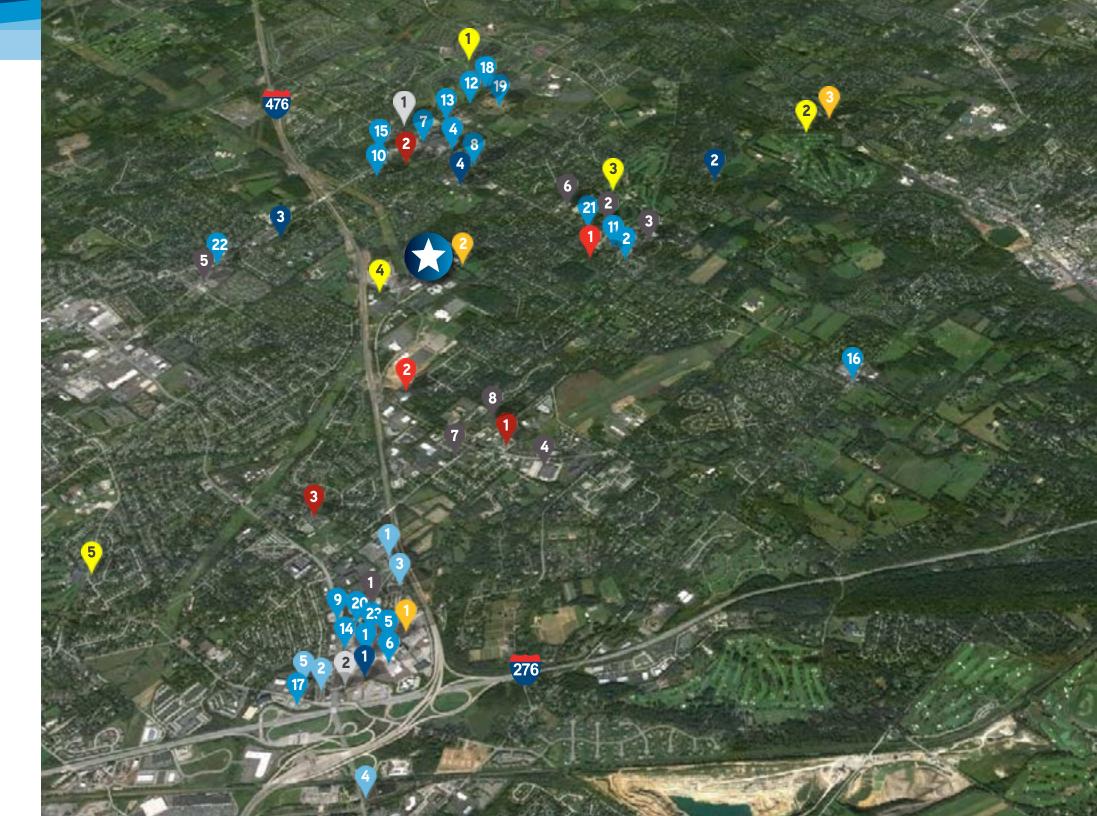

### Area Amenities

| Мар | Hotels                         |
|-----|--------------------------------|
| 1   | Courtyard by Marriott          |
| 2   | Extended Stay America          |
| 3   | Hilton Doubletree Guest Suites |
| 4   | Korman Communities             |
| 5   | Marriott Spring Hill Suites    |

| Мар | Child Care & Health Club<br>Facilities |
|-----|----------------------------------------|
| 1   | Goddard School                         |
| 2   | KinderCare                             |
| 3   | Plymouth Meeting Community Center      |
|     |                                        |

| Мар | Banks            |
|-----|------------------|
| 1   | Bank of America  |
| 2   | Conestoga Bank   |
| 3   | Continental Bank |
| 4   | PNC Bank         |
| 5   | Sovereign Bank   |
| 6   | StoneBridge Bank |
| 7   | TD Bank          |
| 8   | VIST Bank        |

| Мар | Restaurants                  |  |  |
|-----|------------------------------|--|--|
| 1   | Benihana                     |  |  |
| 2   | Blue Bell Inn                |  |  |
| 3   | California Pizza Kitchen     |  |  |
| 4   | Carmine's Italian Grille     |  |  |
| 5   | Chipotle Mexican Grill       |  |  |
| 6   | Dave and Buster's            |  |  |
| 7   | Dunkin' Donuts               |  |  |
| 8   | El Sarape Mexican Restaurant |  |  |
| 9   | Houlihan's                   |  |  |
| 10  | Lai Lai Garden               |  |  |
| 11  | L'Angelo Blue                |  |  |
| 12  | Lee's Hoagie House           |  |  |
| 13  | Mirna's Café                 |  |  |
| 14  | P.F Chang China Bistro       |  |  |
| 15  | Palermo Pizza                |  |  |
| 16  | Phil's Tavern                |  |  |
| 17  | Plaza Azteca                 |  |  |
| 18  | PJ Whelihans Pub             |  |  |
| 19  | Radice                       |  |  |
| 20  | Redstone American Grill      |  |  |
| 21  | Ristorante Castello          |  |  |
| 22  | Thai Orchid                  |  |  |
| 23  | Whole Foods Market & Café    |  |  |