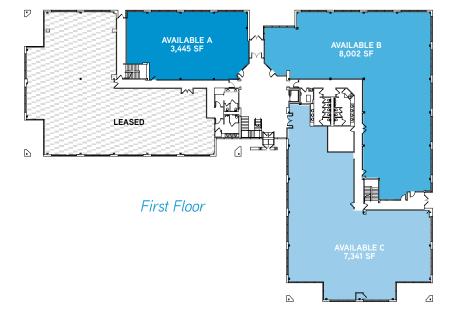

#### > AVAILABLE SPACE

Building A: Fully LeasedBuilding B: 27,700 SFBuilding C: 10,925 SF

## Building B Floor Plans

960 HARVEST DRIVE | BLUE BELL, PA