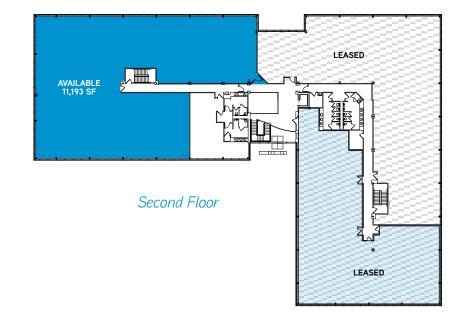

#### > AVAILABLE SPACE

Building A: Fully LeasedBuilding B: 27,700 SFBuilding C: 10,925 SF

## Building B Floor Plans

960 HARVEST DRIVE | BLUE BELL, PA