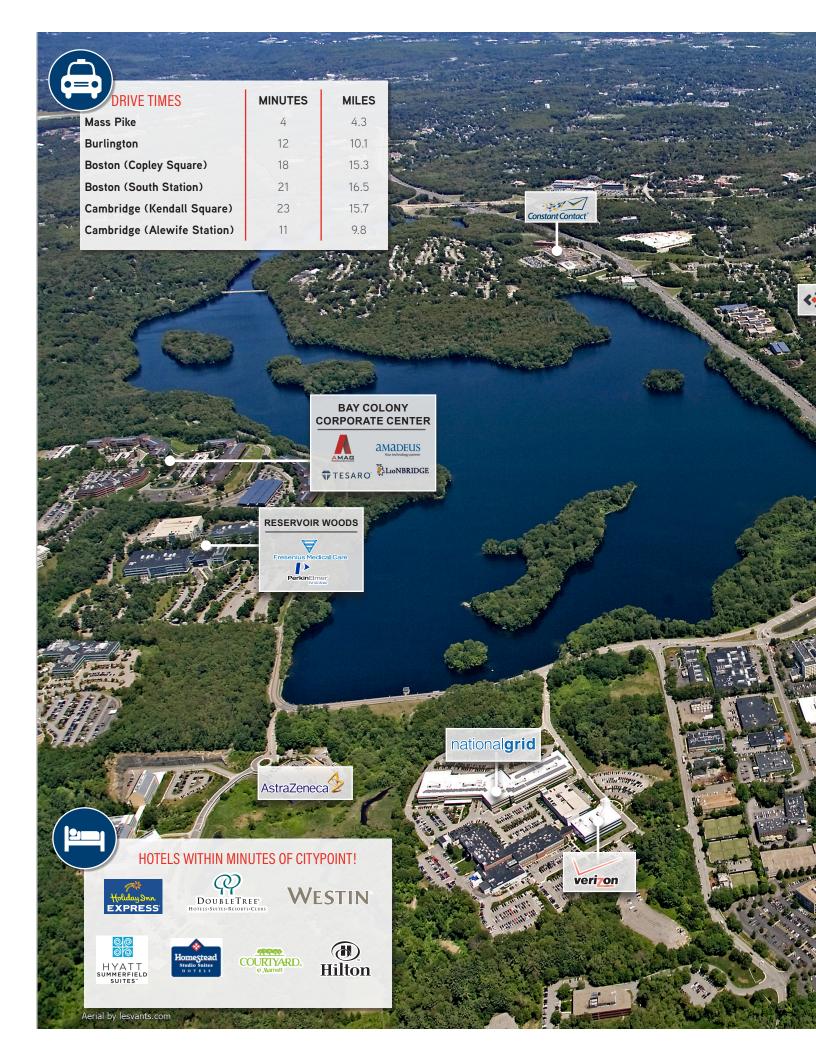

## WALTHAM, MA

IN THE HEART OF BOSTON'S PREMIER SUBURBAN MARKET

## 2,200 & UP TO 2,886 SF RETAIL SPACE AVAILABLE IN PRIME WALTHAM LOCATION