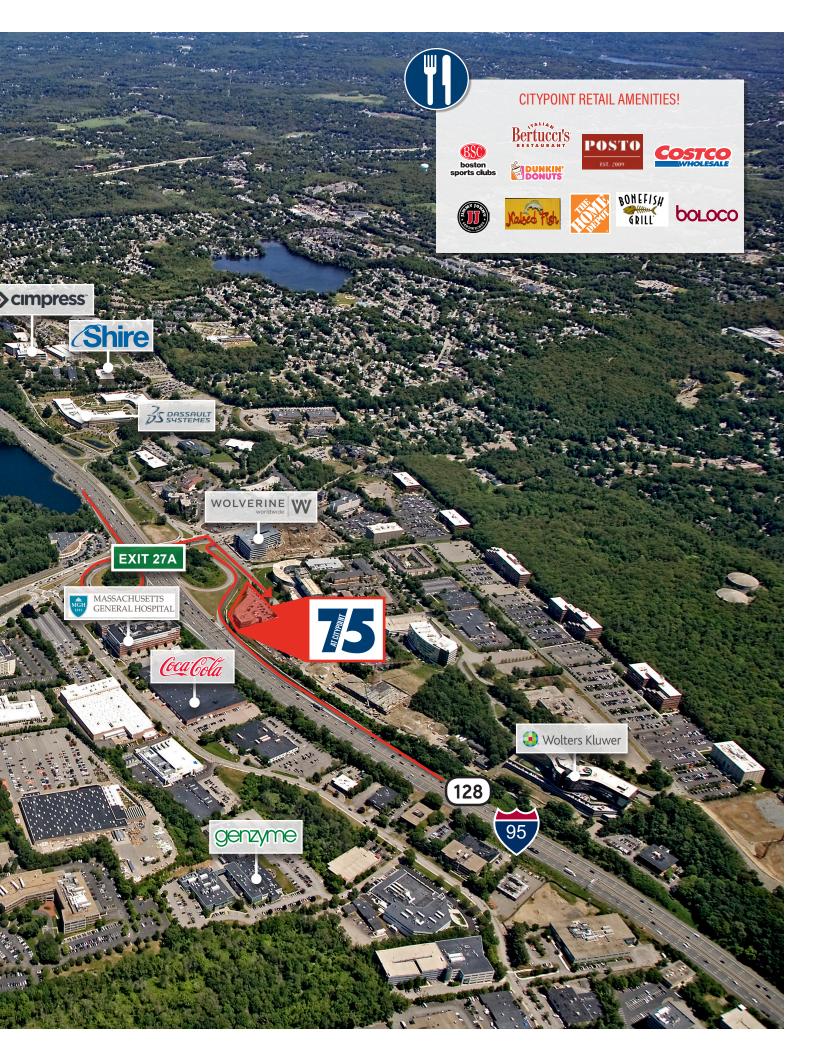

## WALTHAM, MA

IN THE HEART OF BOSTON'S PREMIER SUBURBAN MARKET

## 2,200 & UP TO 2,886 SF RETAIL SPACE AVAILABLE IN PRIME WALTHAM LOCATION