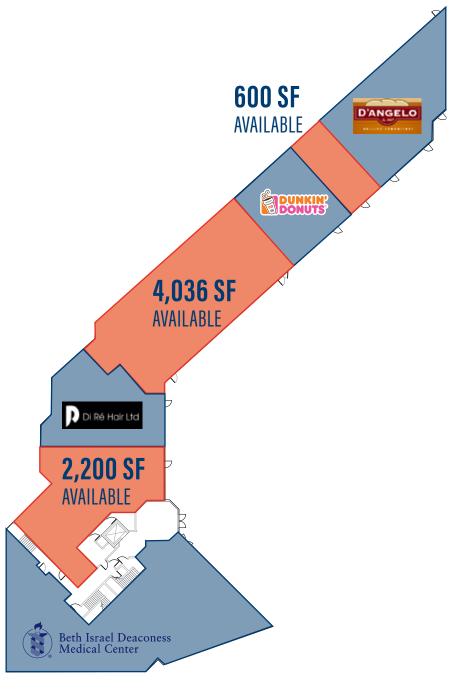

## WALTHAM, MA

IN THE HEART OF BOSTON'S PREMIER SUBURBAN MARKET













## 6,836 SF RETAIL SPACE AVAILABLE IN PRIME WALTHAM LOCATION











## **CONTACT US**

PETER MONTESANTO
617 330 8019
BOSTON, MA
peter.montesanto@colliers.com

TED LYONS 617 330 8076 BOSTON, MA ted.lyons@colliers.com CHRISTIAN JANELLE 617 330 8097 BOSTON, MA chris.janelle@colliers.com



This document has been prepared by Colliers International for advertising and general information only. Colliers International makes no guarantees, representations or warranties of any kind, expressed or implied, regarding the information including, but not limited to, warranties of content, accuracy and reliability. Any interested party should undertake their own inquiries as to the accuracy of the information. Colliers International excludes unequivocally all inferred or implied terms, conditions and warranties arising out of this document and excludes all liabi