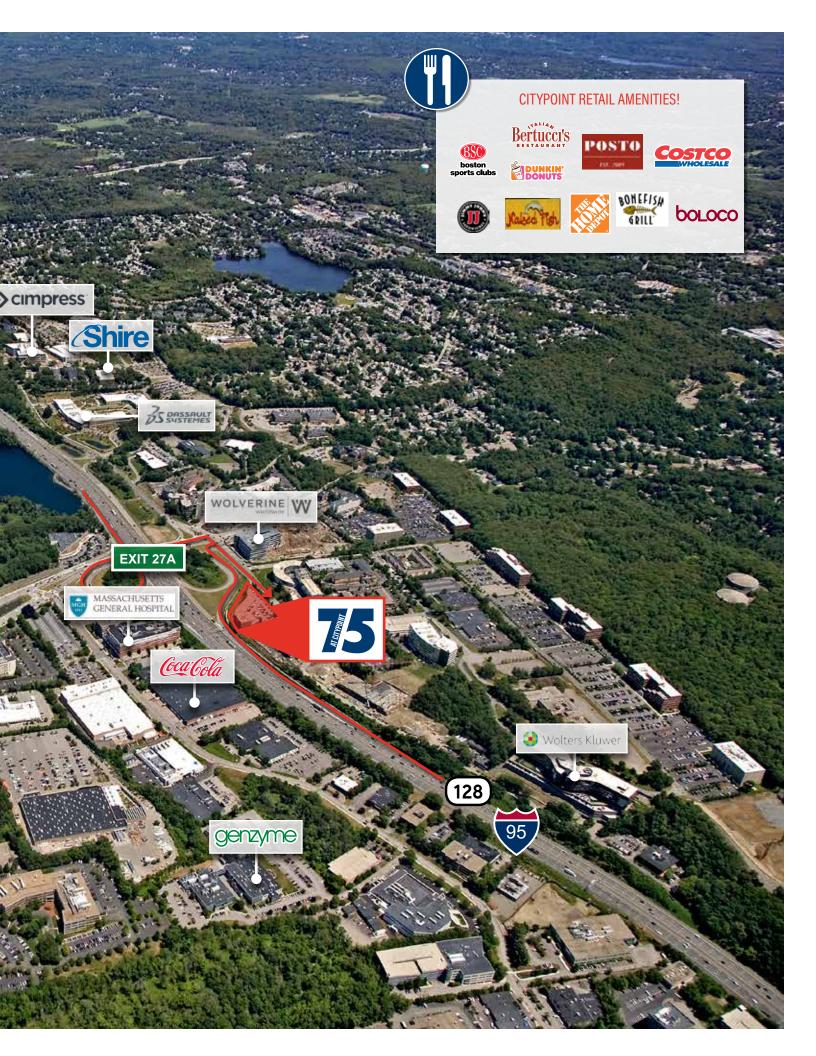

## WALTHAM, MA

IN THE HEART OF BOSTON'S PREMIER SUBURBAN MARKET

## 6,836 SF RETAIL SPACE AVAILABLE IN PRIME WALTHAM LOCATION