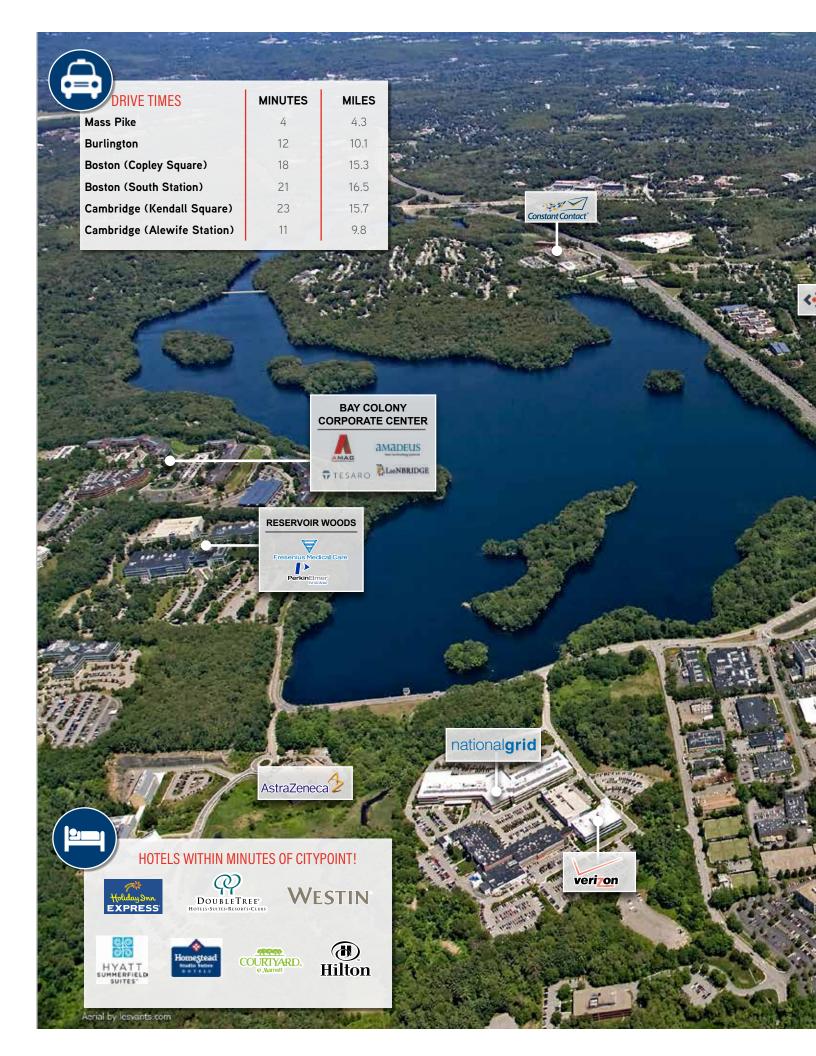

## WALTHAM, MA

IN THE HEART OF BOSTON'S PREMIER SUBURBAN MARKET

## 6,836 SF RETAIL SPACE AVAILABLE IN PRIME WALTHAM LOCATION