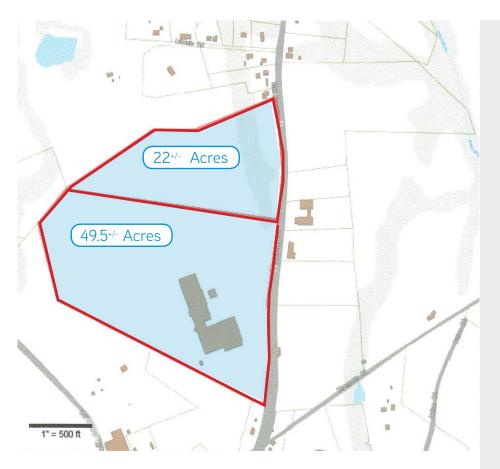

# 720 Thompson Road

THOMPSON, CT 06277

The property consists of two sections: one-story masonry and metal industrial building containing ground floor area of +/-123,386 SF plus +/-1,035 SF of unfinished mezzanine storage space. Original office and industrial section built 1964. Addition of +/-51,000 SF to industrial space completed in 1997. Fully occupied by manufacturing tenants until June 2016; on +/-49.5 acres with an adjacent +/-22 acres available for sale. Building has been continually in use and is in generally good condition. Roof requires repair.

### Building / Site Specifications

| YEAR BUILT    | 1964 with additional industrial space completed in 1997                                                                                                                                                                                                                           |
|---------------|-----------------------------------------------------------------------------------------------------------------------------------------------------------------------------------------------------------------------------------------------------------------------------------|
| STORIES       | 1                                                                                                                                                                                                                                                                                 |
| TOTAL SF      | 123,386                                                                                                                                                                                                                                                                           |
| PARKING       | Ample                                                                                                                                                                                                                                                                             |
| TOTAL ACREAGE | 49.5+/- + 22+/- for a total of 71.5+/- acres                                                                                                                                                                                                                                      |
| LOCATION      | Property is located on improved state road, 3 miles from interstate. It is approximately 18 miles from Worcester, MA, 30 miles from Providence, RI, 42 miles from Boston and 40 miles from Hartford. It is well located for distribution to NYC area south and New England north. |
| ACCESS        | Easy access to I-395                                                                                                                                                                                                                                                              |
| CONSTRUCTION  | Brick and metal                                                                                                                                                                                                                                                                   |
| GROUNDS       | Industrial use with an easement over the subject for access to the adjacent property to the north.                                                                                                                                                                                |
| PRICE         | \$2,469,000                                                                                                                                                                                                                                                                       |