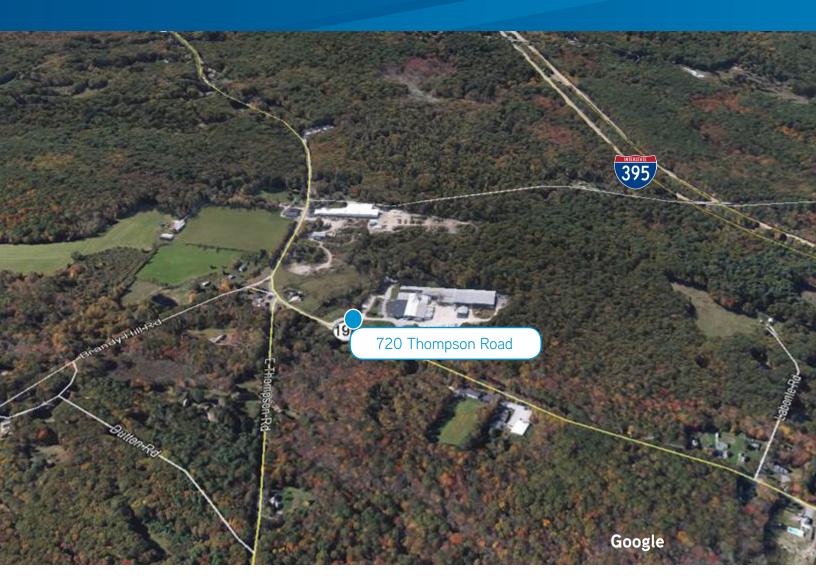

# 720 Thompson Road

THOMPSON, CT 06277

The property consists of two sections: one-story masonry and metal industrial building containing ground floor area of +/-123,386 SF plus +/-1,035 SF of unfinished mezzanine storage space. Original office and industrial section built 1964. Addition of +/-51,000 SF to industrial space completed in 1997. Fully occupied by manufacturing tenants until June 2016; on +/-49.5 acres with an adjacent +/-22 acres available for sale. Building has been continually in use and is in generally good condition. Roof requires repair.

### Building / Site Specifications

| YEAR BUILT    | 1964 with additional industrial space completed in 1997                                                                                                                                                                                                                           |
|---------------|-----------------------------------------------------------------------------------------------------------------------------------------------------------------------------------------------------------------------------------------------------------------------------------|
| STORIES       | 1                                                                                                                                                                                                                                                                                 |
| TOTAL SF      | 123,386                                                                                                                                                                                                                                                                           |
| PARKING       | Ample                                                                                                                                                                                                                                                                             |
| TOTAL ACREAGE | 49.5+/- + 22+/- for a total of 71.5+/- acres                                                                                                                                                                                                                                      |
| LOCATION      | Property is located on improved state road, 3 miles from interstate. It is approximately 18 miles from Worcester, MA, 30 miles from Providence, RI, 42 miles from Boston and 40 miles from Hartford. It is well located for distribution to NYC area south and New England north. |
| ACCESS        | Easy access to I-395                                                                                                                                                                                                                                                              |
| CONSTRUCTION  | Brick and metal                                                                                                                                                                                                                                                                   |
| GROUNDS       | Industrial use with an easement over the subject for access to the adjacent property to the north.                                                                                                                                                                                |
| PRICE         | \$2,469,000                                                                                                                                                                                                                                                                       |