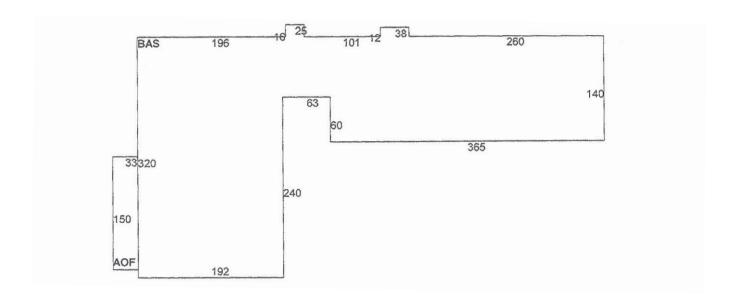

# 720 Thompson Road

THOMPSON, CT 06277

The property consists of two sections: one-story masonry and metal industrial building containing ground floor area of +/-123,386 SF plus +/-1,035 SF of unfinished mezzanine storage space. Original office and industrial section built 1964. Addition of +/-51,000 SF to industrial space completed in 1997. Fully occupied by manufacturing tenants until June 2016; on +/-49.5 acres with an adjacent +/-22 acres available for sale. Building has been continually in use and is in generally good condition. Roof requires repair.

### Building / Site Specifications

| YEAR BUILT    | 1964 with additional industrial space completed in 1997                                                                                                                                                                                                                           |
|---------------|-----------------------------------------------------------------------------------------------------------------------------------------------------------------------------------------------------------------------------------------------------------------------------------|
| STORIES       | 1                                                                                                                                                                                                                                                                                 |
| TOTAL SF      | 123,386                                                                                                                                                                                                                                                                           |
| PARKING       | Ample                                                                                                                                                                                                                                                                             |
| TOTAL ACREAGE | 49.5+/- + 22+/- for a total of 71.5+/- acres                                                                                                                                                                                                                                      |
| LOCATION      | Property is located on improved state road, 3 miles from interstate. It is approximately 18 miles from Worcester, MA, 30 miles from Providence, RI, 42 miles from Boston and 40 miles from Hartford. It is well located for distribution to NYC area south and New England north. |
| ACCESS        | Easy access to I-395                                                                                                                                                                                                                                                              |
| CONSTRUCTION  | Brick and metal                                                                                                                                                                                                                                                                   |
| GROUNDS       | Industrial use with an easement over the subject for access to the adjacent property to the north.                                                                                                                                                                                |
| PRICE         | \$2,469,000                                                                                                                                                                                                                                                                       |