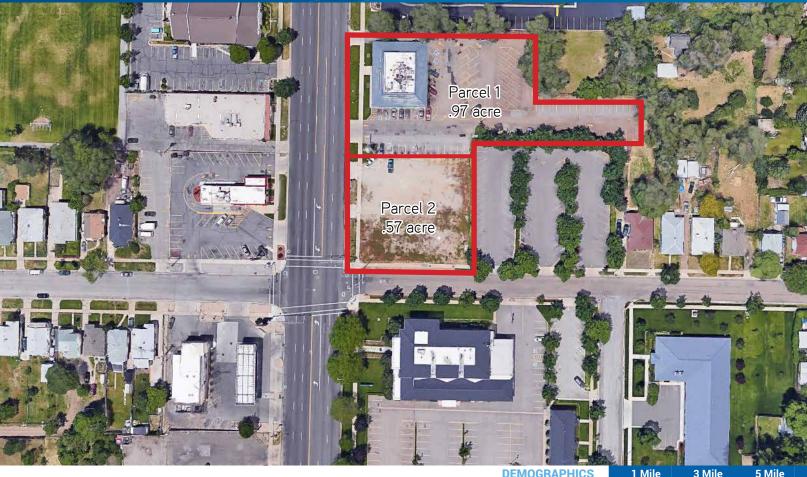

### Property Information

#### Parcel 1

7,000 SF former restaurant, consisting of .97 acre

Sale price: \$1,000,000

#### Parcel 2

> .57 acre hard corner for sale

Sale price: \$496,584 (\$20.00/SF)

Full 1.54 acres, including corner lot, can be purchased together or separately