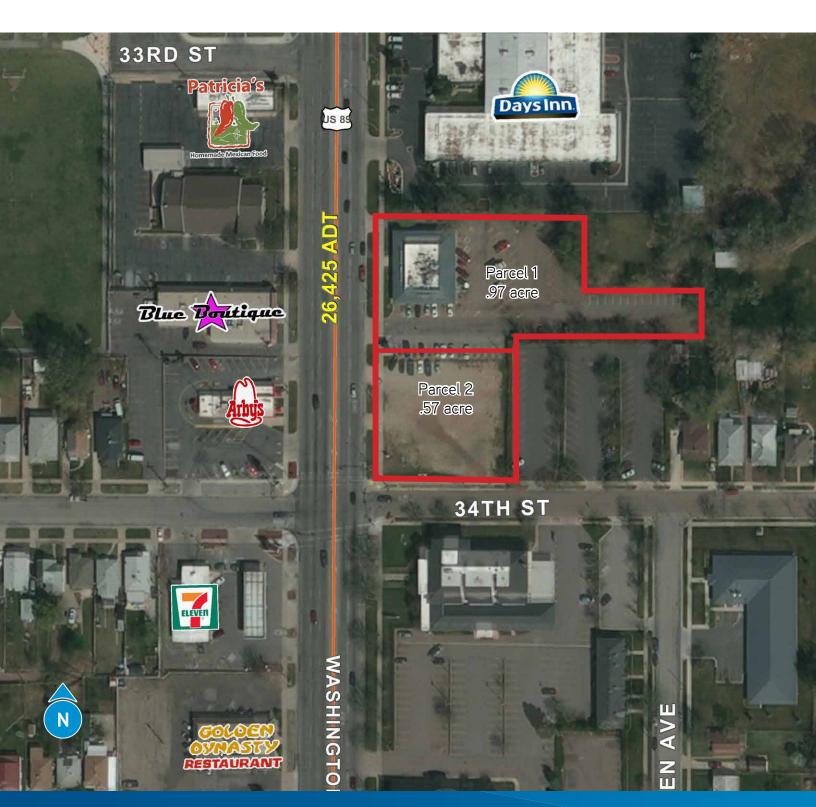

### Property Information

#### Parcel 1

7,000 SF former restaurant, consisting of .97 acre

Sale price: \$1,000,000

#### Parcel 2

> .57 acre hard corner for sale

Sale price: \$496,584 (\$20.00/SF)

Full 1.54 acres, including corner lot, can be purchased together or separately