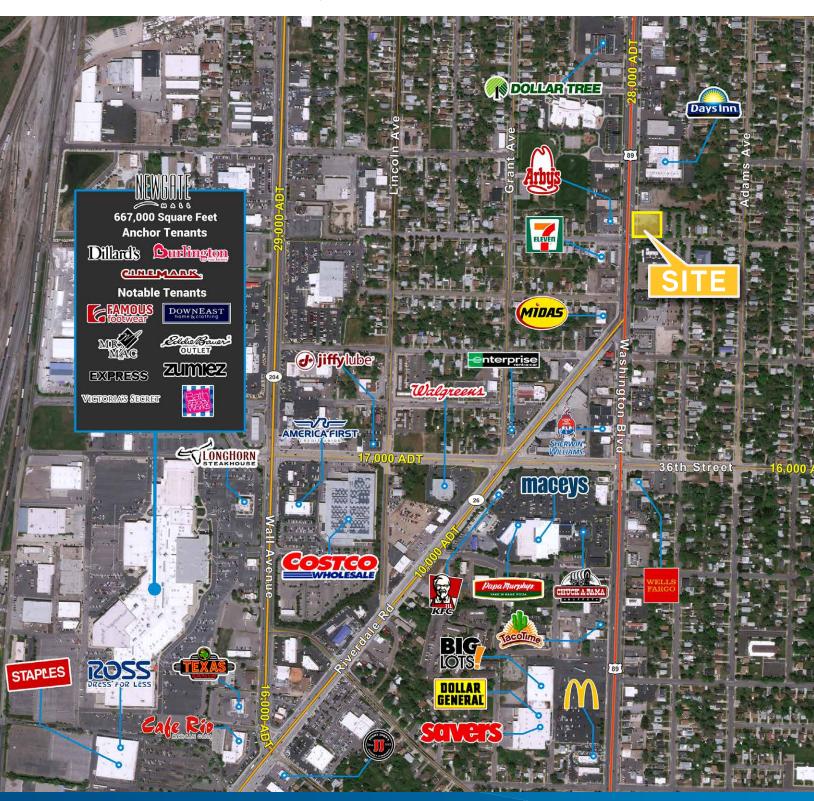

### Nearby Tenants

| - 100               | 360                                           |          | The second secon |
|---------------------|-----------------------------------------------|----------|--------------------------------------------------------------------------------------------------------------------------------------------------------------------------------------------------------------------------------------------------------------------------------------------------------------------------------------------------------------------------------------------------------------------------------------------------------------------------------------------------------------------------------------------------------------------------------------------------------------------------------------------------------------------------------------------------------------------------------------------------------------------------------------------------------------------------------------------------------------------------------------------------------------------------------------------------------------------------------------------------------------------------------------------------------------------------------------------------------------------------------------------------------------------------------------------------------------------------------------------------------------------------------------------------------------------------------------------------------------------------------------------------------------------------------------------------------------------------------------------------------------------------------------------------------------------------------------------------------------------------------------------------------------------------------------------------------------------------------------------------------------------------------------------------------------------------------------------------------------------------------------------------------------------------------------------------------------------------------------------------------------------------------------------------------------------------------------------------------------------------------|
| <b>DEMOGRAPHICS</b> | 1 Mile                                        | 3 Mile   | 5 Mile                                                                                                                                                                                                                                                                                                                                                                                                                                                                                                                                                                                                                                                                                                                                                                                                                                                                                                                                                                                                                                                                                                                                                                                                                                                                                                                                                                                                                                                                                                                                                                                                                                                                                                                                                                                                                                                                                                                                                                                                                                                                                                                         |
| Population          |                                               |          |                                                                                                                                                                                                                                                                                                                                                                                                                                                                                                                                                                                                                                                                                                                                                                                                                                                                                                                                                                                                                                                                                                                                                                                                                                                                                                                                                                                                                                                                                                                                                                                                                                                                                                                                                                                                                                                                                                                                                                                                                                                                                                                                |
| 2017 Estimated      | 15,627                                        | 84,938   | 154,822                                                                                                                                                                                                                                                                                                                                                                                                                                                                                                                                                                                                                                                                                                                                                                                                                                                                                                                                                                                                                                                                                                                                                                                                                                                                                                                                                                                                                                                                                                                                                                                                                                                                                                                                                                                                                                                                                                                                                                                                                                                                                                                        |
| 2022 Projected      | 15,627                                        | 84,938   | 154,822                                                                                                                                                                                                                                                                                                                                                                                                                                                                                                                                                                                                                                                                                                                                                                                                                                                                                                                                                                                                                                                                                                                                                                                                                                                                                                                                                                                                                                                                                                                                                                                                                                                                                                                                                                                                                                                                                                                                                                                                                                                                                                                        |
| Households          |                                               |          |                                                                                                                                                                                                                                                                                                                                                                                                                                                                                                                                                                                                                                                                                                                                                                                                                                                                                                                                                                                                                                                                                                                                                                                                                                                                                                                                                                                                                                                                                                                                                                                                                                                                                                                                                                                                                                                                                                                                                                                                                                                                                                                                |
| 2017 Estimated      | 5,118                                         | 30,496   | 54,788                                                                                                                                                                                                                                                                                                                                                                                                                                                                                                                                                                                                                                                                                                                                                                                                                                                                                                                                                                                                                                                                                                                                                                                                                                                                                                                                                                                                                                                                                                                                                                                                                                                                                                                                                                                                                                                                                                                                                                                                                                                                                                                         |
| 2022 Projected      | 5,284                                         | 31,728   | 57,015                                                                                                                                                                                                                                                                                                                                                                                                                                                                                                                                                                                                                                                                                                                                                                                                                                                                                                                                                                                                                                                                                                                                                                                                                                                                                                                                                                                                                                                                                                                                                                                                                                                                                                                                                                                                                                                                                                                                                                                                                                                                                                                         |
| Income              |                                               |          |                                                                                                                                                                                                                                                                                                                                                                                                                                                                                                                                                                                                                                                                                                                                                                                                                                                                                                                                                                                                                                                                                                                                                                                                                                                                                                                                                                                                                                                                                                                                                                                                                                                                                                                                                                                                                                                                                                                                                                                                                                                                                                                                |
| 2017 Median HHI     | \$35,898                                      | \$47,318 | \$51,826                                                                                                                                                                                                                                                                                                                                                                                                                                                                                                                                                                                                                                                                                                                                                                                                                                                                                                                                                                                                                                                                                                                                                                                                                                                                                                                                                                                                                                                                                                                                                                                                                                                                                                                                                                                                                                                                                                                                                                                                                                                                                                                       |
| 2017 Average HHI    | \$45,752                                      | \$63,060 | \$66,530                                                                                                                                                                                                                                                                                                                                                                                                                                                                                                                                                                                                                                                                                                                                                                                                                                                                                                                                                                                                                                                                                                                                                                                                                                                                                                                                                                                                                                                                                                                                                                                                                                                                                                                                                                                                                                                                                                                                                                                                                                                                                                                       |
| 2017 Per Capita     | \$15,227                                      | \$23,254 | \$23,970                                                                                                                                                                                                                                                                                                                                                                                                                                                                                                                                                                                                                                                                                                                                                                                                                                                                                                                                                                                                                                                                                                                                                                                                                                                                                                                                                                                                                                                                                                                                                                                                                                                                                                                                                                                                                                                                                                                                                                                                                                                                                                                       |
|                     | Information provided by ESRI Business Analyst |          |                                                                                                                                                                                                                                                                                                                                                                                                                                                                                                                                                                                                                                                                                                                                                                                                                                                                                                                                                                                                                                                                                                                                                                                                                                                                                                                                                                                                                                                                                                                                                                                                                                                                                                                                                                                                                                                                                                                                                                                                                                                                                                                                |