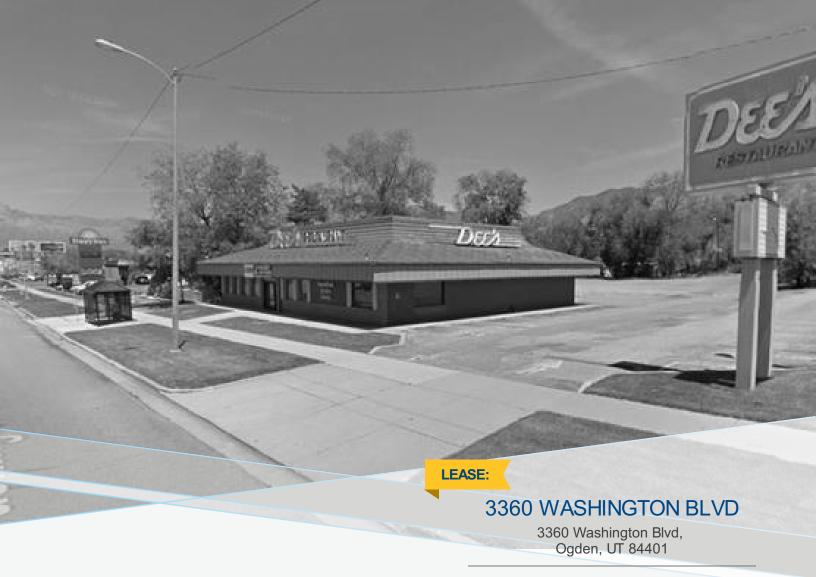

## FEATURES AND AMENITIES

The site is located on the hard corner of Washington Boulevard and 34th Street at a lit intersection. The property consists of a 7,000 square foot building formerly occupied by a restaurant. The property also includes an undeveloped lot located on the hard corner. The total property consist of 1.54 acres including the hard corner. Great site for redevelopment or for an exi...